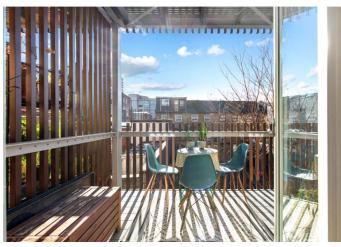

## **DESCRIPTION:**

A light and bright, one bedroom, first floor apartment with fantastic views of the city skyline, situated within a contemporary development just off Brick Lane and benefits from private balcony, communal roof terrace, fob/videophone entry access and bicycle storage.

Standing at 545sqft, the property features floor to ceiling windows flooding the property with natural light. The well-proportioned living room opens out onto a private south-facing balcony with views of the communal garden and City skyline. The master bedroom also features south-facing windows and has plentiful wardrobe space, while the apartment is completed with a modern family bathroom and plenty of storage space.