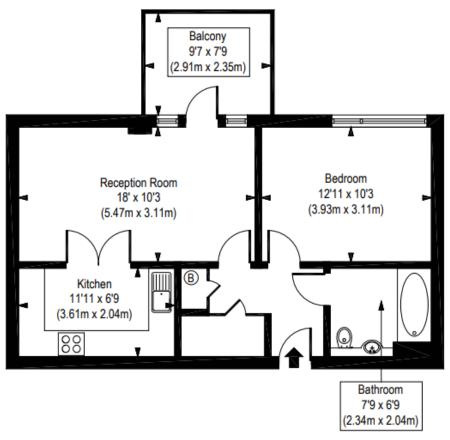

## Ada Lewis Court, Underwood Road, E1

Approx. Gross Internal Floor Area 545 sq. ft / 50.62 sq. m

First Floor

COMPLIANT WITH RICS CODE OF MEASURING PRACTICE Floorplan is for illustrative purposes only and is not to scale. Every attempt has been made to ensure the accuracy of the floorplan shown, however all measurements, floture, fiftings and data shown are an approximate interpretation for fillustrative purposes only. Liability for eners, ornissions or liability for eners, ornissions or the properties of the properties of the purpose of the properties of the p

This floorplan is for illustration purposes only and is not to scale. The position and size of doors, windows, appliances and other features are approximate.

Shoreditch | 020 7749 7650 | shoreditch@winkworth.co.uk