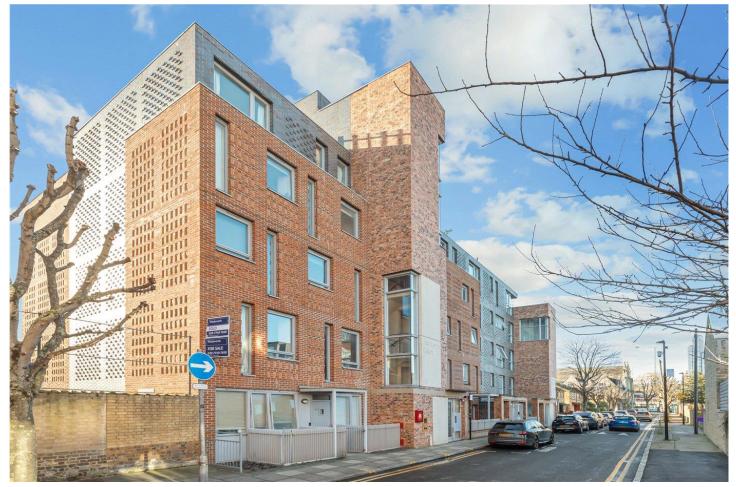

## **DESCRIPTION:**

A light and bright, one bedroom, first floor apartment with fantastic views of the city skyline, situated within a contemporary development just off Brick Lane and benefits from private balcony, communal roof terrace, fob/videophone entry access and bicycle storage.

Underwood Road is in a very central location between Shoreditch, Bishopsgate, Bethnal Green and Whitechapel (Crossrail) offering easy access into the city by foot or by the variety of transports links close by. You are within walking distance to Shoreditch High Street Station, Bethnal Green Underground and Overground stations, Whitechapel Station, Aldgate East and Liverpool Street, putting it one stop from the city, Canary Wharf and Stratford, whilst being on a direct line to Heathrow Airport. You also have a wealth of local amenities with Brick Lane, Columbia Road, Spitalfields City Farm and Spitalfields Market all within proximity.