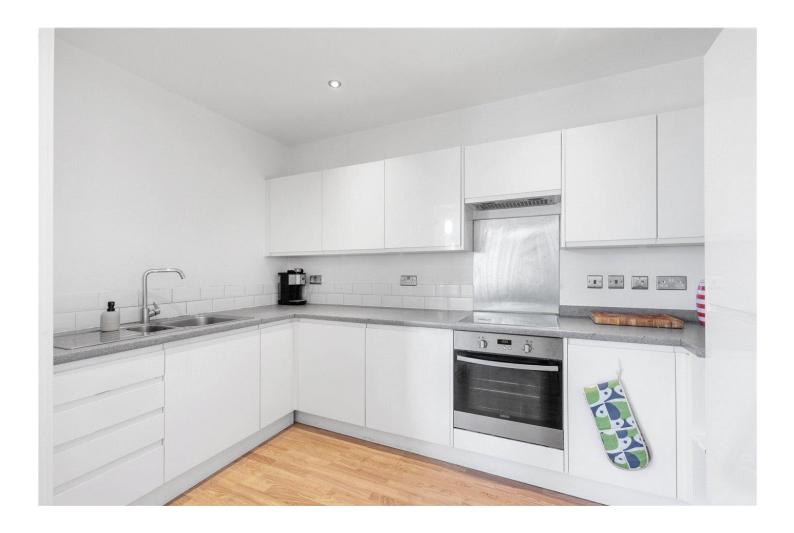

Standing at 545sqft, the property features floor to ceiling windows flooding the property with natural light. The well-proportioned living room opens out onto a private south-facing balcony with views of the communal garden and City skyline. The master bedroom also features south-facing windows and has plentiful wardrobe space, while the apartment is completed with a modern family bathroom and plenty of storage space.