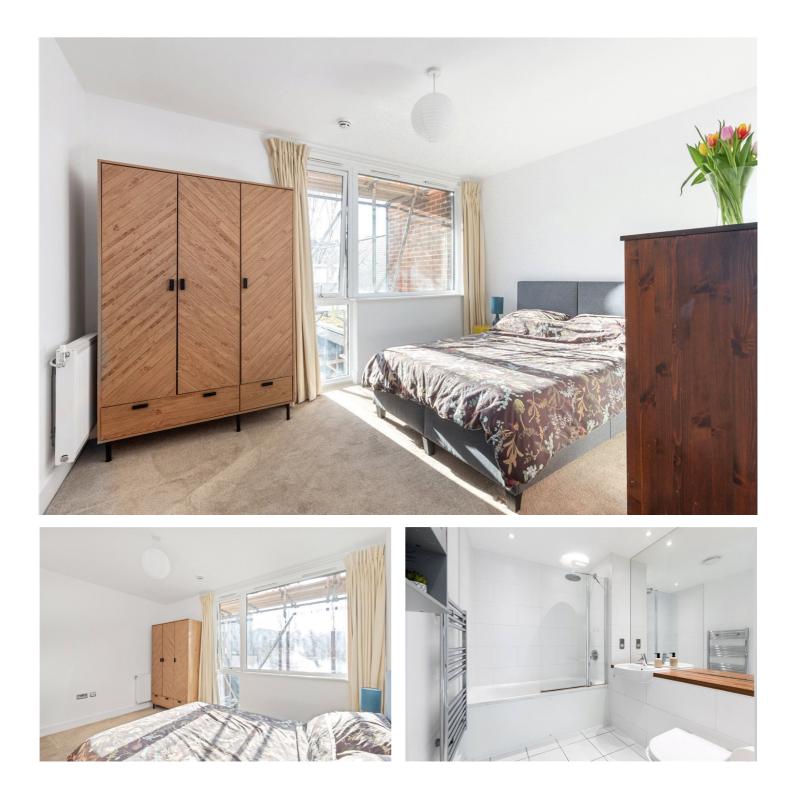

Standing at 545sqft, the property features floor to ceiling windows flooding the property with natural light. The well-proportioned living room opens out onto a private south-facing balcony with views of the communal garden and City skyline. The master bedroom also features south-facing windows and has plentiful wardrobe space, while the apartment is completed with a modern family bathroom and plenty of storage space.