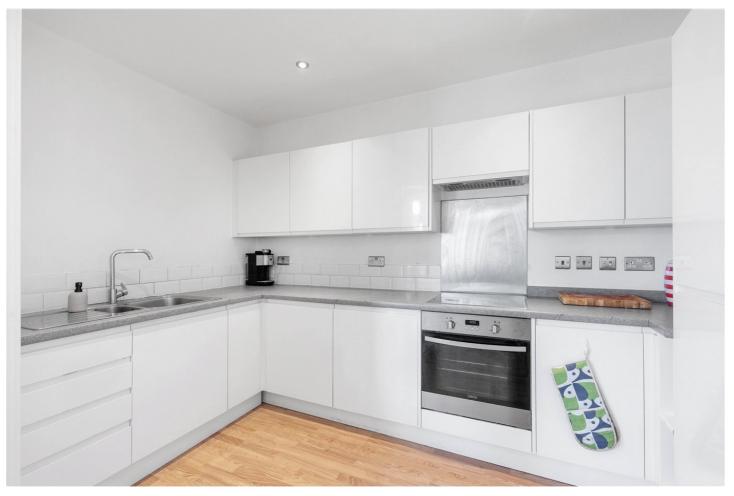

Standing at 545sqft, the property features floor to ceiling windows flooding the property with natural light. The well-proportioned living room opens out onto a private south-facing balcony with views of the communal garden and City skyline. The master bedroom also features south-facing windows and has plentiful wardrobe space, while the apartment is completed with a modern family bathroom and plenty of storage space.