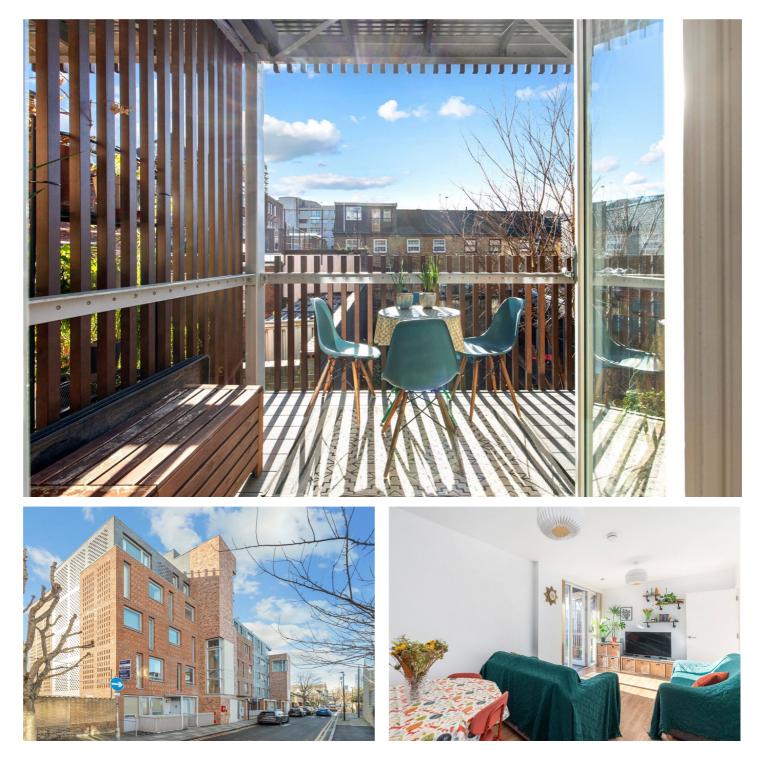

## **DESCRIPTION:**

A light and bright, one bedroom, first floor apartment with fantastic views of the City skyline, situated within a contemporary development just off Brick Lane and benefits from private balcony, communal roof terrace, fob/videophone entry access and bicycle storage.

Standing at 545sqft, the property features floor to ceiling windows flooding the property with natural light. The well-proportioned living room opens out onto a private south-facing balcony with views of the communal garden and City skyline. The master bedroom also features south-facing windows and has plentiful wardrobe space, while the apartment is completed with a modern family bathroom and plenty of storage space.

Underwood Road is in a very central location between Shoreditch, Bishopsgate, Bethnal Green and Whitechapel (Crossrail) offering easy access into the City by foot or by the variety of transports links close by. You are within walking distance to Shoreditch High Street Station, Bethnal Green Underground and Overground stations, Whitechapel Station, Aldgate East and Liverpool Street, putting it one stop from the City, Canary Wharf and Stratford, whilst being on a direct line to Heathrow Airport. You also have a wealth of local amenities with Brick Lane, Columbia Road, Spitalfields City Farm and Spitalfields Market all within close proximity.