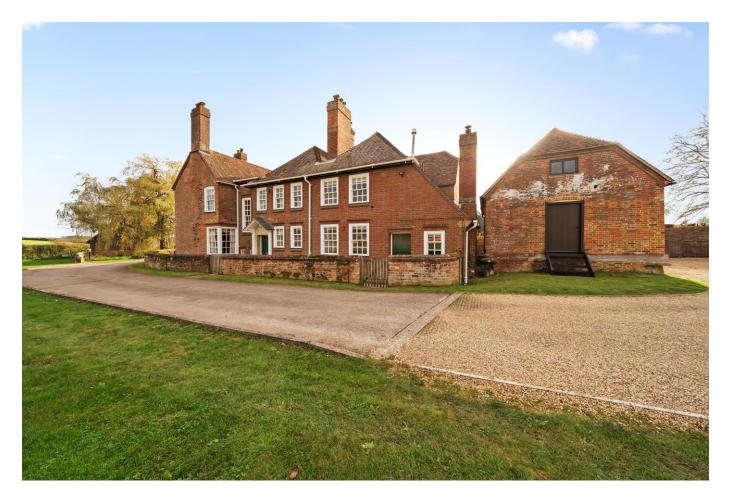

## Oakhouse Farm Hampstead Norreys

# A fabulous six bed farmhouse set in an outstanding rural location.

The house extends to around 4000 square feet as it offers six bedrooms, three reception rooms & three bathrooms.

The property has been re-decorated throughout with fresh carpets and the kitchen was refitted just 3 years ago.

The house sits in extensive south facing gardens with an outdoor heated swimming pool.

The house is completed by a cellar.

The property is also equipped with two single garages and a barn next door perfect for extra storage.