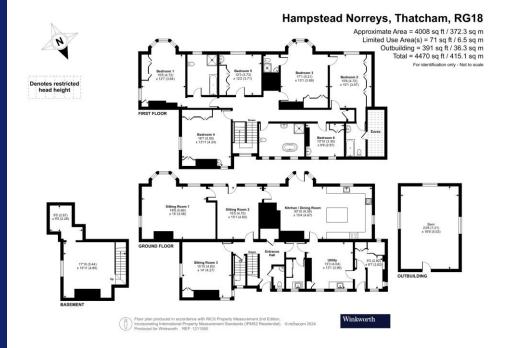

#### **AT A GLANCE**

4008 sqft / 372 sqmt Kitchen/Dining Room Utility Room Swimming Pool Sitting Room Six Bedrooms Three Bathrooms Garden Parking Two Garages + Barn