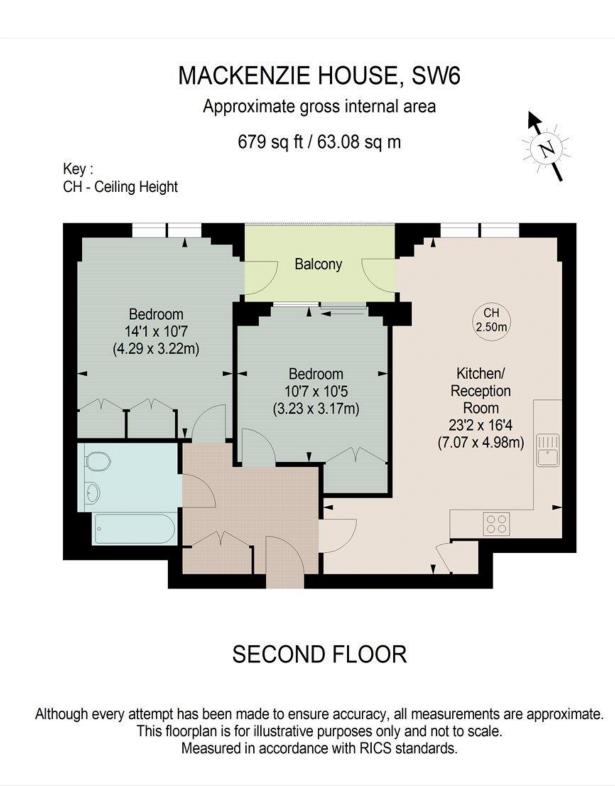

This floorplan is for illustration purposes only and is not to scale. The position and size of doors, windows, appliances and other features are approximate.

Tenure: Leasehold Term: 993 year and 11 months Service Charge: £0 per annum Ground Rent: £ 0 Annually (subject to increase) Council Tax Band: E Where no figures are shown, we have been unable to ascertain the