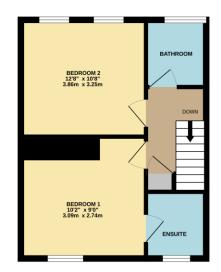

Upstairs there are two double bedrooms, with an ensuite shower to the bedroom and a separate bathroom.

Outside, you have two gardens - to the front there is a lawn area enclosed with wrought iron fencing and the rear garden has a paved patio and brick wall with an access gate.

### Accommodation

- Modern mid terraced house
- Fitted kitchen
- Living room
- Downstairs cloakroom
- Two double bedrooms
- Ensuite to main bedroom
- Enclosed front and rear garden
- One allocated parking space
- Council tax band C

Whils every attempt has been made to ensure the accuracy of the floorpian contained here, measurements of doors, window, nooms and any other times are approximate and no regromatibily is laken for any error, omission or mis-statement. This plan is for illustrative purposes only and should be used as such by any rospective purchaser. The services, systems and appliances shown have not been tested and no guarantee as to their operability or efficiency can be given.