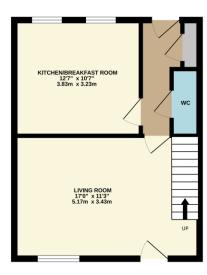

The downstairs accommodation comprises a modern fitted kitchen with sitting area and a living room with a door to the enclosed rear garden.

In addition, there is a downstairs cloakroom and storage cupboard.

Whils every attempt has been made to ensure the accuracy of the floorpian contained here, measurements of doors, window, nooms and any other times are approximate and no regromatibily is laken for any error, omission or mis-statement. This plan is for illustrative purposes only and should be used as such by any rospective purchaser. The services, systems and appliances shown have not been tested and no guarantee as to their operability or efficiency can be given.