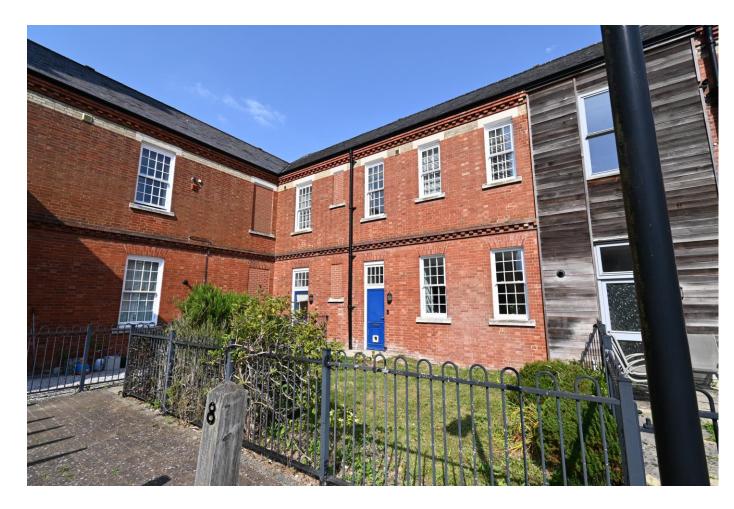

## Watertower Way Basingstoke Hampshire RG24 9RF

Upstairs there are two double bedrooms, with an ensuite shower to the bedroom and a separate bathroom.

Outside, you have two gardens - to the front there is a lawn area enclosed with wrought iron fencing and the rear garden has a paved patio and brick wall with an access gate.

There is one allocated parking space to the front of the property and visitors spaces on a 'first come first served' basis. Equally, to the rear of the property there is parking on the road.

Winkworth