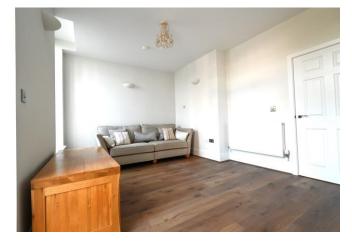

The downstairs accommodation comprises a modern fitted kitchen with sitting area and a living room with a door to the enclosed rear garden.

In addition, there is a downstairs cloakroom and storage cupboard.