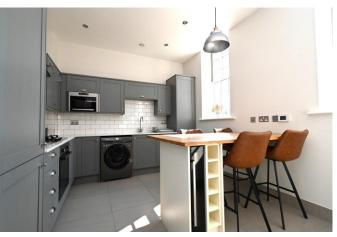

The downstairs accommodation comprises a modern fitted kitchen with sitting area and a living room with a door to the enclosed rear garden.

In addition, there is a downstairs cloakroom and storage cupboard.