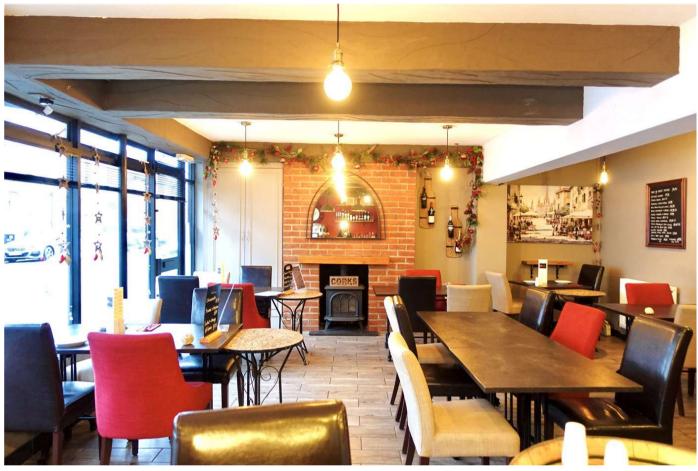

## NORTH STREET, LINCOLNSHIRE, PE10

'For sale by Secure Sale Online Bidding. Starting bid £250,000. Terms and Conditions apply'

A fantastic opportunity to acquire the Freehold for this Commercial Licenced Restaurant. There is also a superb opportunity to purchase the leasehold for the business. Located in the heart of the Bourne Town Centre. This business offers a tastefully decorated sitting area & bar that takes thirty covers. Commercial kitchen and preparation room. Male and Female toilets. External restaurant and bar area providing a further additional thirty covers. The external bar and terrace are available for hire for birthdays and special functions. The property also provides residential accommodation consists of a large open plan lounge and dining room with access to the rear gardens. Modern stylish fitted kitchen. Three double bedrooms an office & family bathroom. The property benefits from gas central heating and double glazing. Externally to the rear of the property there is shared access to private parking area, with off road parking for up to four vehicles. Viewing appointments are strictly by appointment only.