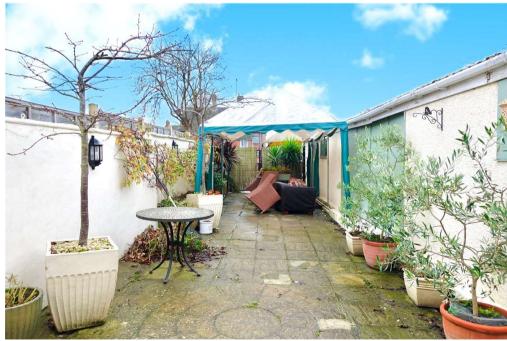

## NORTH STREET, LINCOLNSHIRE, PE10

'For sale by Secure Sale Online Bidding. Starting bid £250,000. Terms and Conditions apply'

A fantastic opportunity to acquire the Freehold for this Commercial Licenced Restaurant. There is also a superb opportunity to purchase the leasehold for the business. Located in the heart of the Bourne Town Centre. This business offers a tastefully decorated sitting area & bar that takes thirty covers. Commercial kitchen and preparation room. Male and Female toilets. External restaurant and bar area providing a further additional thirty covers. The external bar and terrace are available for hire for birthdays and special functions. The property also provides residential accommodation consists of a large open plan lounge and dining room with access to the rear gardens. Modern stylish fitted kitchen. Three double bedrooms an office & family bathroom. The property benefits from gas central heating and double glazing. Externally to the rear of the property there is shared access to private parking area, with off road parking for up to four vehicles. Viewing appointments are strictly by appointment only.