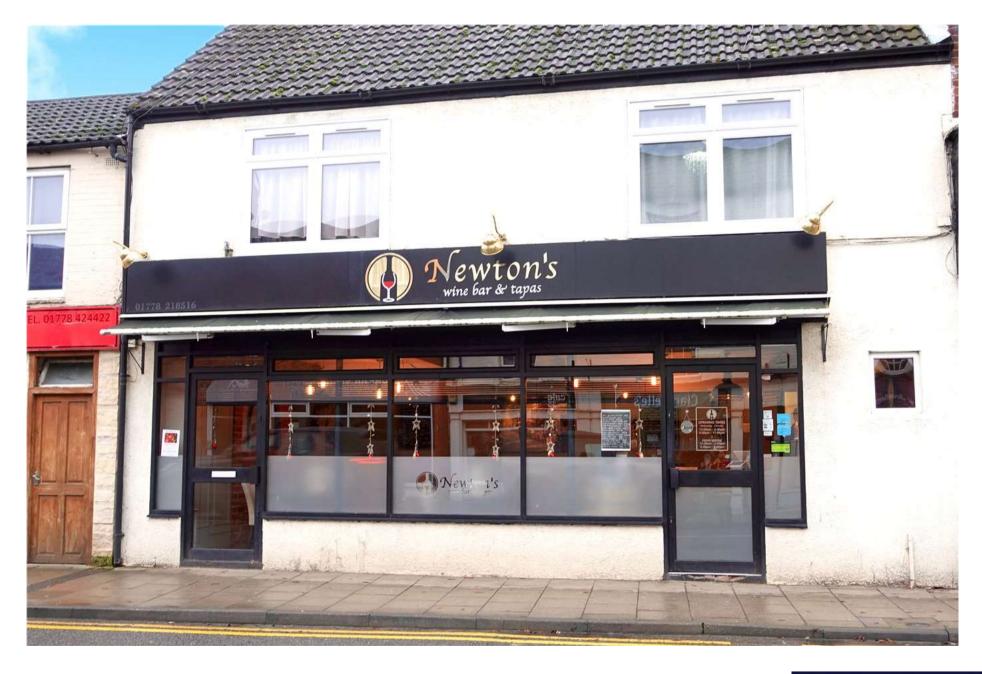

## NORTH STREET, LINCOLNSHIRE, PE10

'For sale by Secure Sale Online Bidding. Starting bid £250,000. Terms and Conditions apply'

A fantastic opportunity to acquire the Freehold for this Commercial Licenced Restaurant. There is also a superb opportunity to purchase the leasehold for the business. Located in the heart of the Bourne Town Centre. This business offers a tastefully decorated sitting area & bar that takes thirty covers. Commercial kitchen and preparation room. Male and Female toilets. External restaurant and bar area providing a further additional thirty covers. The external bar and terrace are available for hire for birthdays and special functions. The property also provides residential accommodation consists of a large open plan lounge and dining room with access to the rear gardens. Modern stylish fitted kitchen. Three double bedrooms an office & family bathroom. The property benefits from gas central heating and double glazing. Externally to the rear of the property there is shared access to private parking area, with off road parking for up to four vehicles. Viewing appointments are strictly by appointment only.