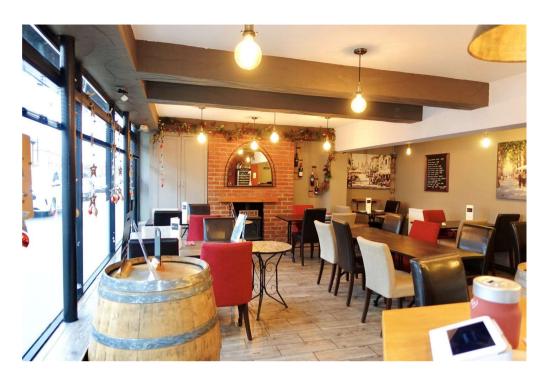

## NORTH STREET, LINCOLNSHIRE, PE10

'For sale by Secure Sale Online Bidding. Starting bid £250,000. Terms and Conditions apply'

A fantastic opportunity to acquire the Freehold for this Commercial Licenced Restaurant. There is also a superb opportunity to purchase the leasehold for the business. Located in the heart of the Bourne Town Centre. This business offers a tastefully decorated sitting area & bar that takes thirty covers. Commercial kitchen and preparation room. Male and Female toilets. External restaurant and bar area providing a further additional thirty covers. The external bar and terrace are available for hire for birthdays and special functions. The property also provides residential accommodation consists of a large open plan lounge and dining room with access to the rear gardens. Modern stylish fitted kitchen. Three double bedrooms an office & family bathroom. The property benefits from gas central heating and double glazing. Externally to the rear of the property there is shared access to private parking area, with off road parking for up to four vehicles. Viewing appointments are strictly by appointment only.