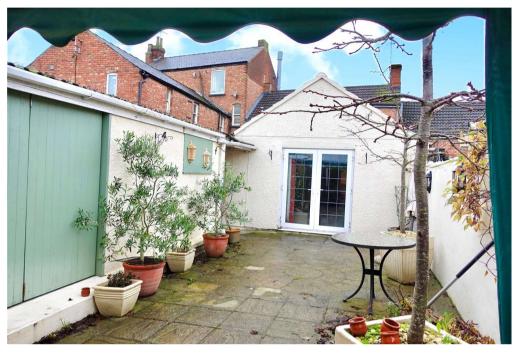

## NORTH STREET, LINCOLNSHIRE, PE10

'For sale by Secure Sale Online Bidding. Starting bid £250,000. Terms and Conditions apply'

A fantastic opportunity to acquire the Freehold for this Commercial Licenced Restaurant. There is also a superb opportunity to purchase the leasehold for the business. Located in the heart of the Bourne Town Centre. This business offers a tastefully decorated sitting area & bar that takes thirty covers. Commercial kitchen and preparation room. Male and Female toilets. External restaurant and bar area providing a further additional thirty covers. The external bar and terrace are available for hire for birthdays and special functions. The property also provides residential accommodation consists of a large open plan lounge and dining room with access to the rear gardens. Modern stylish fitted kitchen. Three double bedrooms an office & family bathroom. The property benefits from gas central heating and double glazing. Externally to the rear of the property there is shared access to private parking area, with off road parking for up to four vehicles. Viewing appointments are strictly by appointment only.