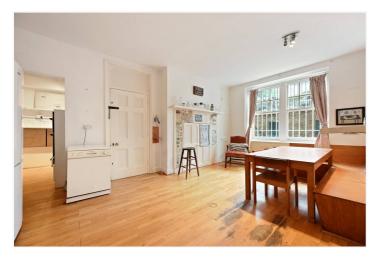

# **DESCRIPTION:**

A rare opportunity to acquire a large three bedroom flat with annex and an adjoining one bedroom flat which occupy the entire lower ground floor (total gross internal area of 3,121 sq ft/290 sq m) of a fabulous lateral period building with caretaker and direct access to sought after communal gardens via demised patio garden. Both apartments have large rooms with high ceilings. The properties are now in need of refurbishment allowing any incoming purchaser the opportunity to create apartments in their own style and taste.

# **ACCOMMODATION:**

Entrance Hall | Reception Room | Kitchen/Dining Room | Three Bedrooms | Bathroom | Cloakroom | Separate Office | Further One Bedroom Flat | Extensive Storage Vaults | Patio Gardens | Direct Access to Communal Garden