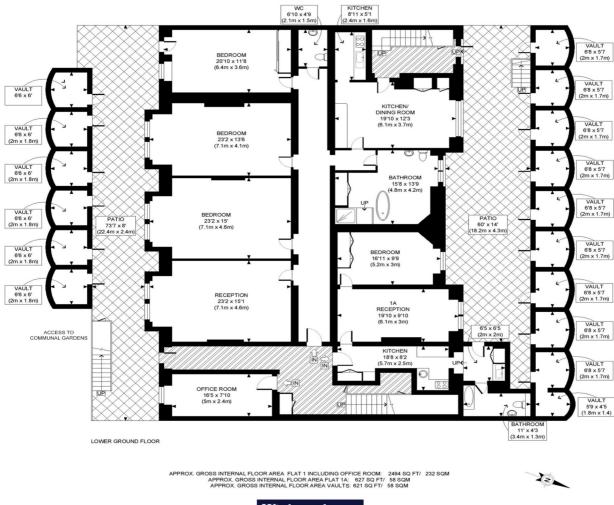

# **DESCRIPTION:**

A rare opportunity to acquire a large three bedroom flat with annex and an adjoining one bedroom flat which occupy the entire lower ground floor (total gross internal area of 3,121 sq ft/290 sq m) of a fabulous lateral period building with caretaker and direct access to sought after communal gardens via demised patio garden. Both apartments have large rooms with high ceilings. The properties are now in need of refurbishment allowing any incoming purchaser the opportunity to create apartments in their own style and taste.

# **ACCOMMODATION:**

Entrance Hall | Reception Room | Kitchen/Dining Room | Three Bedrooms | Bathroom | Cloakroom | Separate Office | Further One Bedroom Flat | Extensive Storage Vaults | Patio Gardens | Direct Access to Communal Garden

# Winkworth

This plan is for illustrative purposes only and should be used as such by any prospective client.

Whilst every attempt has been made to ensure the accuracy of the Floor Plan contained here, measurements of the doors, windows, rooms and any other items are approximate and no responsibility is taken for any errors, omissions, or misstatement.

### PROPERTY PHOT PLANS

This floorplan is for illustration purposes only and is not to scale. The position and size of doors, windows, appliances and other features are approximate.

**Lease:** 96 years remaining **Ground Rent:** None