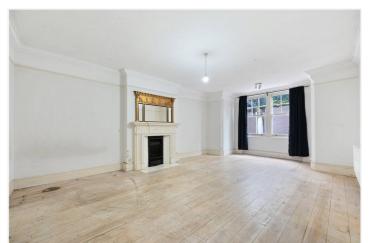

# **DESCRIPTION:**

A rare opportunity to acquire a large three bedroom flat with annex and an adjoining one bedroom flat which occupy the entire lower ground floor (total gross internal area of 3,121 sq ft/290 sq m) of a fabulous lateral period building with caretaker and direct access to sought after communal gardens via demised patio garden. Both apartments have large rooms with high ceilings. The properties are now in need of refurbishment allowing any incoming purchaser the opportunity to create apartments in their own style and taste.

# **ACCOMMODATION:**

Entrance Hall | Reception Room | Kitchen/Dining Room | Three Bedrooms | Bathroom | Cloakroom | Separate Office | Further One Bedroom Flat | Extensive Storage Vaults | Patio Gardens | Direct Access to Communal Garden