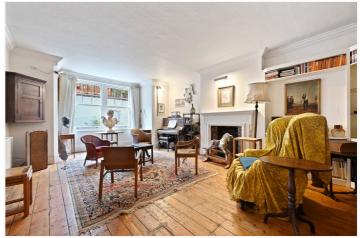

# **DESCRIPTION:**

A rare opportunity to acquire a large three bedroom flat with annex and an adjoining one bedroom flat which occupy the entire lower ground floor (total gross internal area of 3,121 sq ft/290 sq m) of a fabulous lateral period building with caretaker and direct access to sought after communal gardens via demised patio garden. Both apartments have large rooms with high ceilings. The properties are now in need of refurbishment allowing any incoming purchaser the opportunity to create apartments in their own style and taste.

# **ACCOMMODATION:**

Entrance Hall | Reception Room | Kitchen/Dining Room | Three Bedrooms | Bathroom | Cloakroom | Separate Office | Further One Bedroom Flat | Extensive Storage Vaults | Patio Gardens | Direct Access to Communal Garden