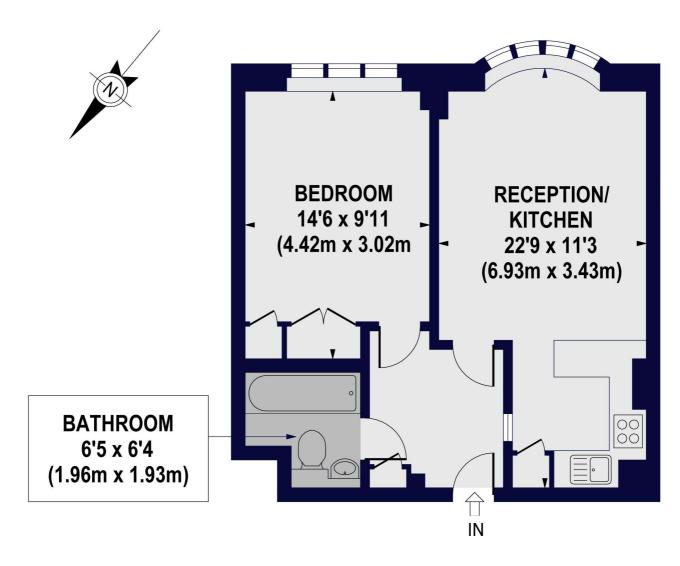

## GROVE END GARDENS, GROVE END ROAD, NW8 9LN

Approx. Gross Internal Floor Area 465 sq ft. / 43.19 sq.m

## RAISED GROUND FLOOR

Tenancy Deposit: £2,975.00

Holding Deposit: 1 weeks rent where the rent is up to £50,000 per annum, 2 weeks rent where the rent is over £50,000 per annum

Council Tax Band: D

Where no figures are shown, we have been unable to ascertain the information. All figures that are shown were correct at the time of printing.