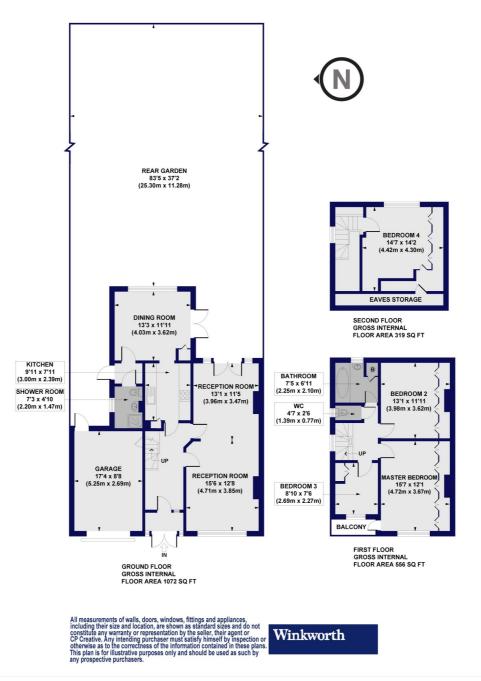

## **Highview Avenue, HA8**

Approx. Gross Internal Floor Area 1837 sq. ft / 170.62 sq. m (Including Garage & Eaves Storage)
Approx. Gross Internal Floor Area 1625 sq. ft / 150.98 sq. m (Excluding Garage & Eaves Storage)

This floorplan is for illustration purposes only and is not to scale. The position and size of doors, windows, appliances and other features are approximate.

Finchley | 020 8349 3388 | finchley@winkworth.co.uk