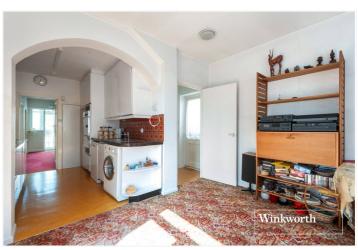

The house has been extended on the ground floor, and into the loft, to give the fourth bedroom.

The house is currently arranged with a through reception room, kitchen with dining room, shower room/wc on the ground floor, three bedrooms, a bathroom, and separate w/c on the first floor, and the fourth bedroom in the loft.