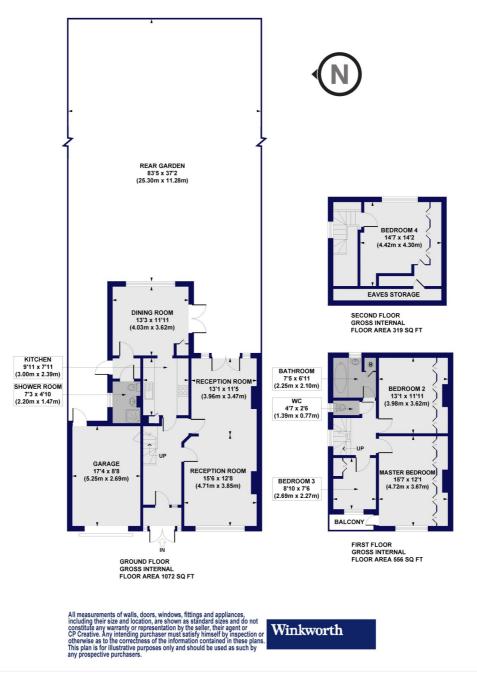

## **Highview Avenue, HA8**

Approx. Gross Internal Floor Area 1837 sq. ft / 170.62 sq. m (Including Garage & Eaves Storage) Approx. Gross Internal Floor Area 1625 sq. ft / 150.98 sq. m (Excluding Garage & Eaves Storage)

This floorplan is for illustration purposes only and is not to scale. The position and size of doors, windows, appliances and other features are approximate.

Tenure: Freehold

Council Tax Band: F

Where no figures are shown, we have been unable to ascertain the information. All figures that are shown were correct at the time of printing.