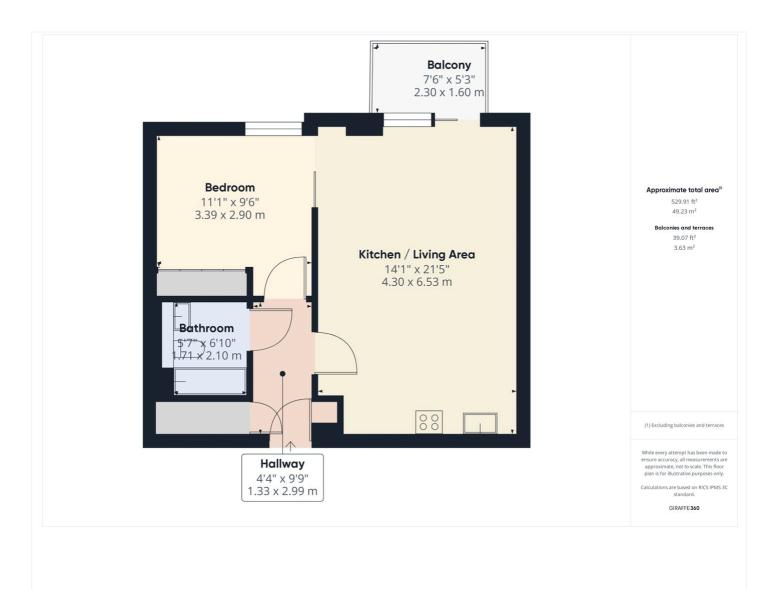

## **AT A GLANCE**

- No Onward Chain
- Close to Town Centre
- Close To Train Station
- Third Floor With Lift
- Communal Gardens
- Excellent Condition
- Stylish Bathroom
- Balcony

This floorplan is for illustration purposes only and is not to scale. The position and size of doors, windows, appliances and other features are approximate.