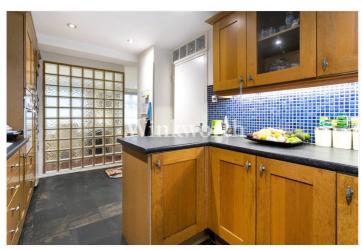

The property boasts just over 760 sq.ft of accommodation featuring an impressive 18' wide reception/dining room, a contemporary-style kitchen, a bathroom with a fitted suite, and two spacious bedrooms, one of which has a fitted wardrobe. Additional benefits include double glazing throughout, an intercom entry phone system, and communal grounds.