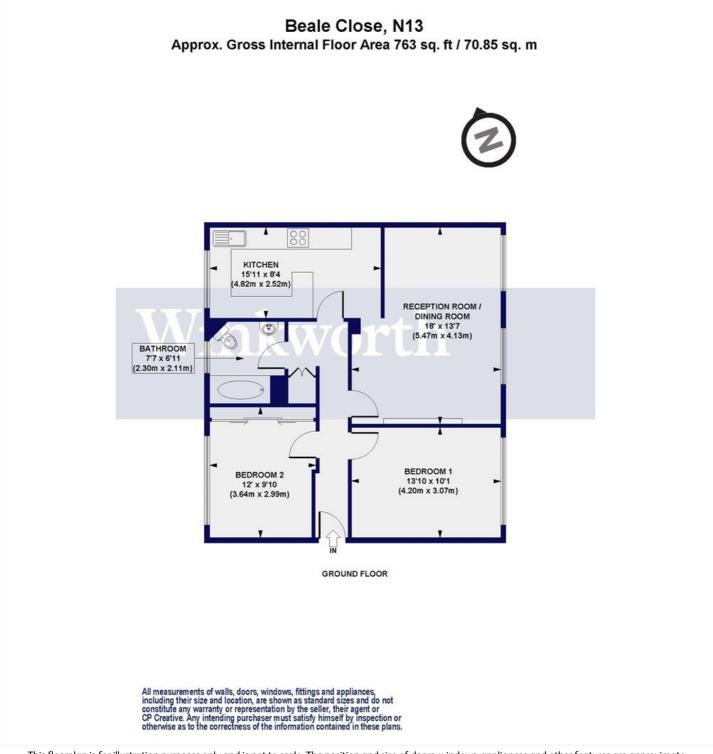

This floorplan is for illustration purposes only and is not to scale. The position and size of doors, windows, appliances and other features are approximate.

Tenure: Leasehold Term: 86 year and 1 months Service Charge: £TBC Ground Rent: £10 Annually (subject to increase) Council Tax: London Borough of Enfield – Band B