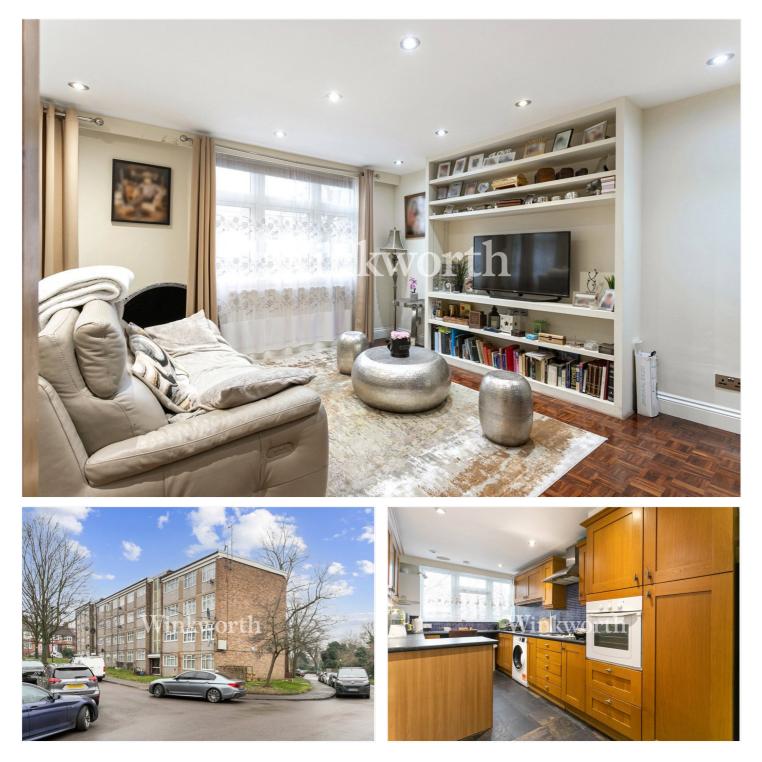

### **DESCRIPTION:**

Buy-to-let investors only. A realistically priced two-double-bedroom flat set on the first floor of a purposebuilt ex-local authority block just off Tottenhall Road, within easy reach of bus services to Wood Green and shopping amenities along Green Lanes. You will also find several popular schools nearby, including Oakthorpe and St Michael at Bowes Primary Schools.

The property boasts just over 760 sq.ft of accommodation featuring an impressive 18' wide reception/dining room, a contemporary-style kitchen, a bathroom with a fitted suite, and two spacious bedrooms, one of which has a fitted wardrobe. Additional benefits include double glazing throughout, an intercom entry phone system, and communal grounds.

We understand the property is currently let on an Assured Shorthold Tenancy, which is due to be renewed in March 2025 for £1,400 per calendar month, yielding just over 6% per annum. The property is therefore offered for sale with the tenant in situ.