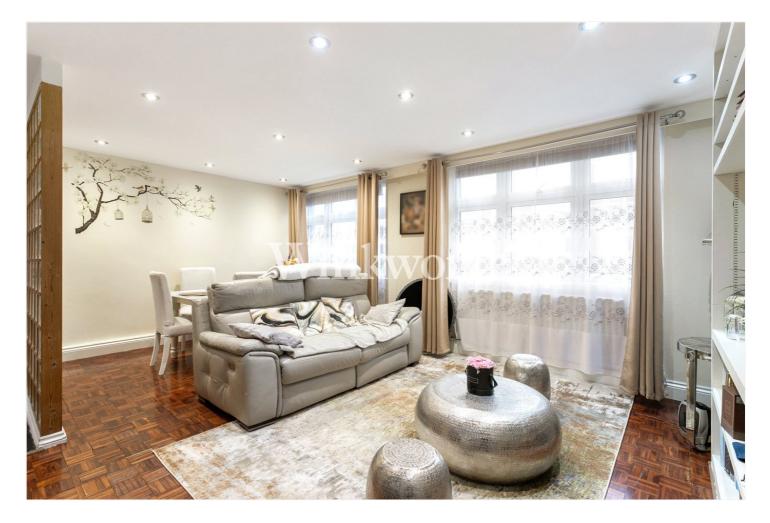

The property boasts just over 760 sq.ft of accommodation featuring an impressive 18' wide reception/dining room, a contemporary-style kitchen, a bathroom with a fitted suite, and two spacious bedrooms, one of which has a fitted wardrobe. Additional benefits include double glazing throughout, an intercom entry phone system, and communal grounds.