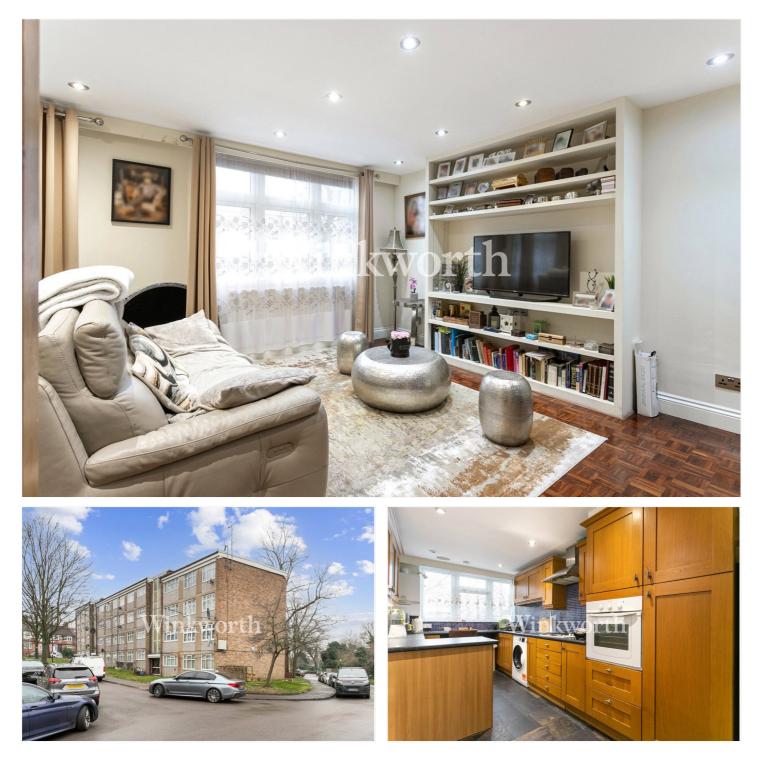

### **DESCRIPTION:**

Buy-to-let investors only. A realistically priced two-double-bedroom flat set on the first floor of a purposebuilt ex-local authority block just off Tottenhall Road, within easy reach of bus services to Wood Green and shopping amenities along Green Lanes. You will also find several popular schools nearby, including Oakthorpe and St Michael at Bowes Primary Schools.

The property boasts just over 760 sq.ft of accommodation featuring an impressive 18' wide reception/dining room, a contemporary-style kitchen, a bathroom with a fitted suite, and two spacious bedrooms, one of which has a fitted wardrobe. Additional benefits include double glazing throughout, an intercom entry phone system, and communal grounds.

We understand the property is currently let on an Assured Shorthold Tenancy, with the current tenant in residence since 2017. The tenancy is due to be renewed in March 2025 for £1,400 per calendar month, yielding just over 6% per annum. The property is therefore offered for sale with the tenant in situ.