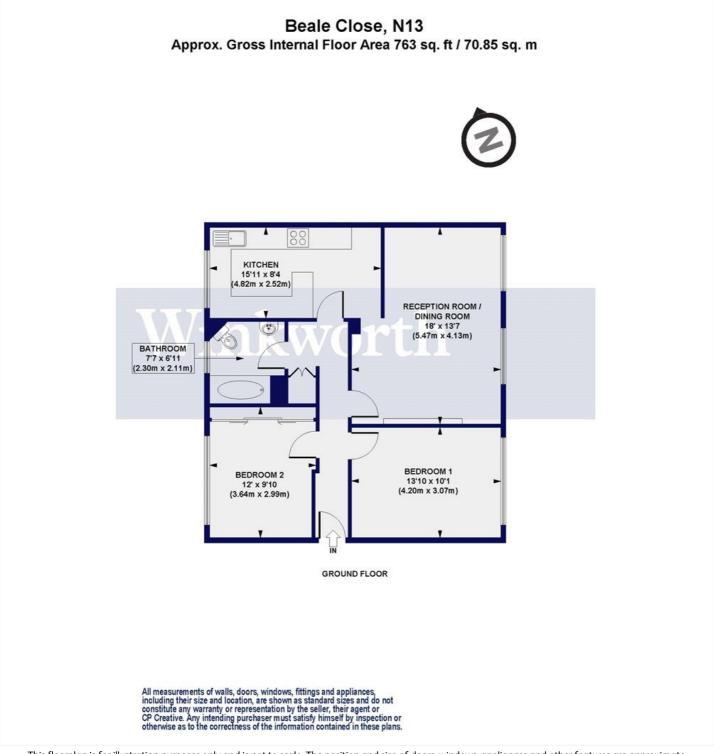

This floorplan is for illustration purposes only and is not to scale. The position and size of doors, windows, appliances and other features are approximate.

Tenure: Leasehold Term: 86 year and 1 months

The property boasts just over 760 sq.ft of accommodation featuring an impressive 18' wide reception/dining room, a contemporary-style kitchen, a bathroom with a fitted suite, and two spacious bedrooms, one of which has a fitted wardrobe. Additional benefits include double glazing throughout, an intercom entry phone system, and communal grounds.