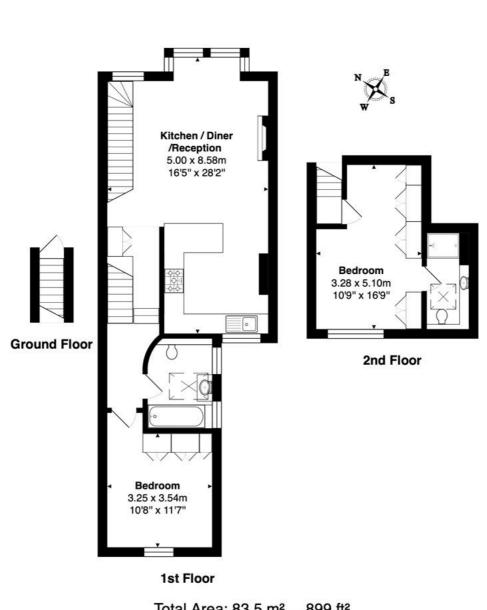

## **DESCRIPTION:**

Renovated to the highest of standards this split level apartment is hands down the best finished property we have seen to rent in this area.

Split over two levels this apartment comprises of a rear double bedroom with built in storage that also houses the utilities. Family bathroom with a large sky light flooding light into the room. The reception room has double ceiling height having been opened up and vaulted to create a real wow factor room. The well equipped kitchen houses two overs and integrated appliances. Upstairs you will find the master bedroom with walk-in wardrobe and en-suite.

Total Area: 83.5 m<sup>2</sup> ... 899 ft<sup>2</sup>

All measurements are approximate and for display purposes only

This floorplan is for illustration purposes only and is not to scale. The position and size of doors, windows, appliances and other features are approximate.