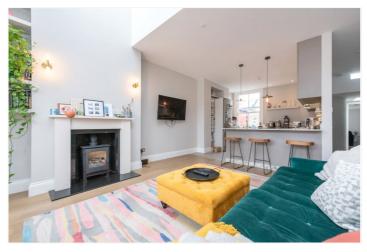

## **DESCRIPTION:**

Renovated to the highest of standards this split level apartment is hands down the best finished property we have seen to rent in this area.

Split over two levels this apartment comprises of a rear double bedroom with built in storage that also houses the utilities. Family bathroom with a large sky light flooding light into the room. The reception room has double ceiling height having been opened up and vaulted to create a real wow factor room. The well equipped kitchen houses two overs and integrated appliances. Upstairs you will find the master bedroom with walk-in wardrobe and en-suite.

Additional benefits include Miele washing machine and dryer (separate), natural Stone in bathrooms, underfloor heating, wooden flooring, gas fireplace, battery operated Velux, gas hob, floor plug sockets located in the reception room and phone entry system.