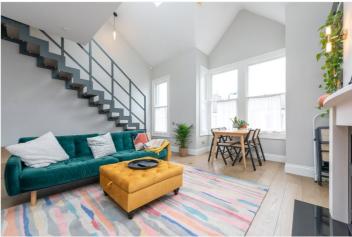

## **DESCRIPTION:**

Renovated to the highest of standards this split level apartment is hands down the best finished property we have seen to rent in this area.

Split over two levels this apartment comprises of a rear double bedroom with built in storage that also houses the utilities. Family bathroom with a large sky light flooding light into the room. The reception room has double ceiling height having been opened up and vaulted to create a real wow factor room. The well equipped kitchen houses two overs and integrated appliances. Upstairs you will find the master bedroom with walk-in wardrobe and en-suite.

Additional benefits include Miele washing machine and dryer (separate), natural Stone in bathrooms, underfloor heating, wooden flooring, gas fireplace, battery operated Velux, gas hob, floor plug sockets located in the reception room and phone entry system.