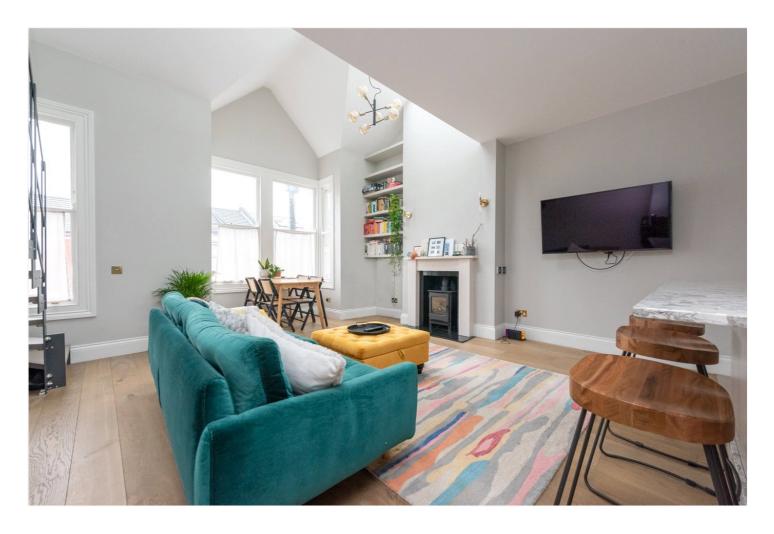

## **DESCRIPTION:**

Renovated to the highest of standards this split level apartment is hands down the best finished property we have seen to rent in this area.

Split over two levels this apartment comprises of a rear double bedroom with built in storage that also houses the utilities. Family bathroom with a large sky light flooding light into the room. The reception room has double ceiling height having been opened up and vaulted to create a real wow factor room. The well equipped kitchen houses two overs and integrated appliances. Upstairs you will find the master bedroom with walk-in wardrobe and en-suite.

Additional benefits include Miele washing machine and dryer (separate), natural Stone in bathrooms, underfloor heating, wooden flooring, gas fireplace, battery operated Velux, gas hob, floor plug sockets located in the reception room and phone entry system.