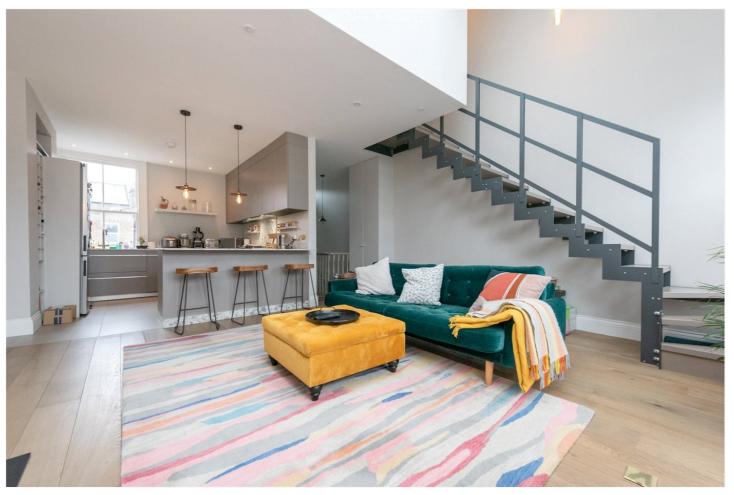

## **DESCRIPTION:**

Renovated to the highest of standards this split level apartment is hands down the best finished property we have seen to rent in this area.

Split over two levels this apartment comprises of a rear double bedroom with built in storage that also houses the utilities. Family bathroom with a large sky light flooding light into the room. The reception room has double ceiling height having been opened up and vaulted to create a real wow factor room. The well equipped kitchen houses two overs and integrated appliances. Upstairs you will find the master bedroom with walk-in wardrobe and en-suite.

Additional benefits include Miele washing machine and dryer (separate), natural Stone in bathrooms, underfloor heating, wooden flooring, gas fireplace, battery operated Velux, gas hob, floor plug sockets located in the reception room and phone entry system.