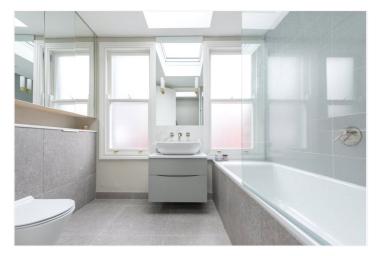

## **DESCRIPTION:**

Renovated to the highest of standards this split level apartment is hands down the best finished property we have seen to rent in this area.

Split over two levels this apartment comprises of a rear double bedroom with built in storage that also houses the utilities. Family bathroom with a large sky light flooding light into the room. The reception room has double ceiling height having been opened up and vaulted to create a real wow factor room. The well equipped kitchen houses two overs and integrated appliances. Upstairs you will find the master bedroom with walk-in wardrobe and en-suite.

Additional benefits include Miele washing machine and dryer (separate), natural Stone in bathrooms, underfloor heating, wooden flooring, gas fireplace, battery operated Velux, gas hob, floor plug sockets located in the reception room and phone entry system.