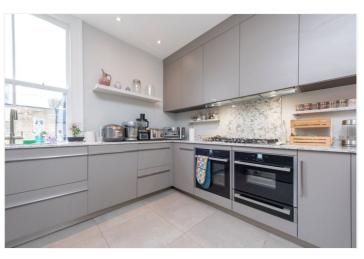

## **DESCRIPTION:**

Renovated to the highest of standards this split level apartment is hands down the best finished property we have seen to rent in this area.

Split over two levels this apartment comprises of a rear double bedroom with built in storage that also houses the utilities. Family bathroom with a large sky light flooding light into the room. The reception room has double ceiling height having been opened up and vaulted to create a real wow factor room. The well equipped kitchen houses two overs and integrated appliances. Upstairs you will find the master bedroom with walk-in wardrobe and en-suite.