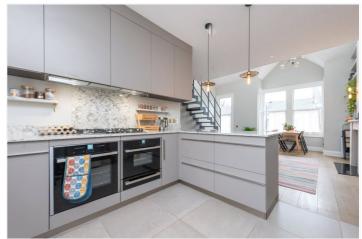

## **DESCRIPTION:**

Renovated to the highest of standards this split level apartment is hands down the best finished property we have seen to rent in this area.

Split over two levels this apartment comprises of a rear double bedroom with built in storage that also houses the utilities. Family bathroom with a large sky light flooding light into the room. The reception room has double ceiling height having been opened up and vaulted to create a real wow factor room. The well equipped kitchen houses two overs and integrated appliances. Upstairs you will find the master bedroom with walk-in wardrobe and en-suite.

Additional benefits include Miele washing machine and dryer (separate), natural Stone in bathrooms, underfloor heating, wooden flooring, gas fireplace, battery operated Velux, gas hob, floor plug sockets located in the reception room and phone entry system.