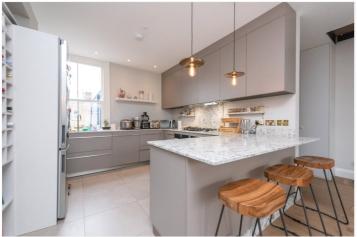

## **DESCRIPTION:**

Renovated to the highest of standards this split level apartment is hands down the best finished property we have seen to rent in this area.

Split over two levels this apartment comprises of a rear double bedroom with built in storage that also houses the utilities. Family bathroom with a large sky light flooding light into the room. The reception room has double ceiling height having been opened up and vaulted to create a real wow factor room. The well equipped kitchen houses two overs and integrated appliances. Upstairs you will find the master bedroom with walk-in wardrobe and en-suite.

Additional benefits include Miele washing machine and dryer (separate), natural Stone in bathrooms, underfloor heating, wooden flooring, gas fireplace, battery operated Velux, gas hob, floor plug sockets located in the reception room and phone entry system.