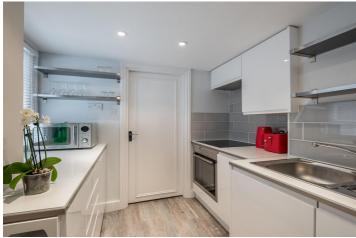

# CHARLWOOD PLACE, UK, SW1V

£2,000 PER MONTH FURNISHED

A stunning, ground floor, one bed, period conversion in the heart of Pimlico.

Accommodation comprises of lovely bright reception room, generous double bedroom with a large sash window and shutters, fitted kitchen with large fridge/freezer, washing machine and dishwasher and luxurious, modern bathroom with shower over bath. The property benefits from an abundance of storage throughout.