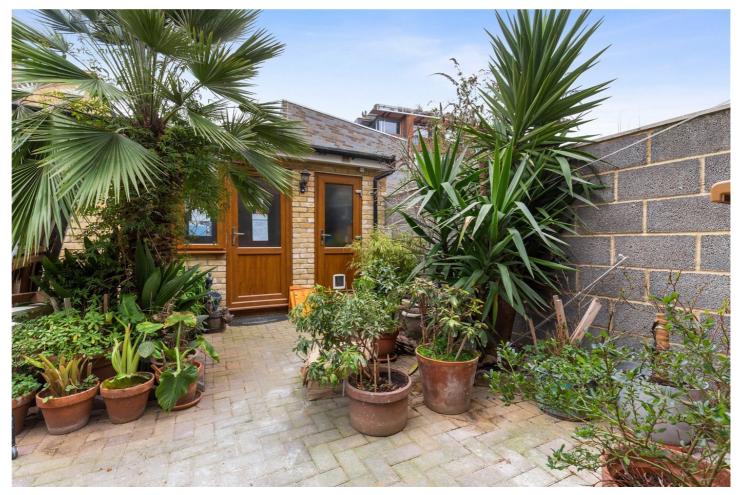

## **DESCRIPTION:**

Rare to the market is this highly desirable four-bedroom end of terrace freehold house, spread over three floors, tucked away in a quiet cul-de-sac just off Brick Lane. The property boasts communal car park, private garden with side access to the rear of the property and additional annex/studio.

The property comprises porch, spacious living room with separate dining area, perfect for entertaining, with the kitchen recessed to the rear of the property and includes space for white goods and built in gas hob and electric oven. The kitchen leads out to the private garden, which has been well-maintained by the current owner, and the separate annex/studio space.