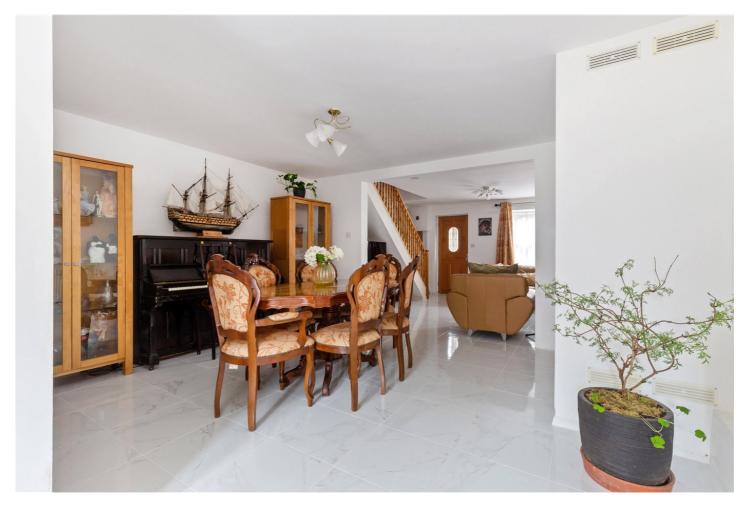

The property comprises porch, spacious living room with separate dining area, perfect for entertaining, with the kitchen recessed to the rear of the property and includes space for white goods and built in gas hob and electric oven. The kitchen leads out to the private garden, which has been well-maintained by the current owner, and the separate annex/studio space.