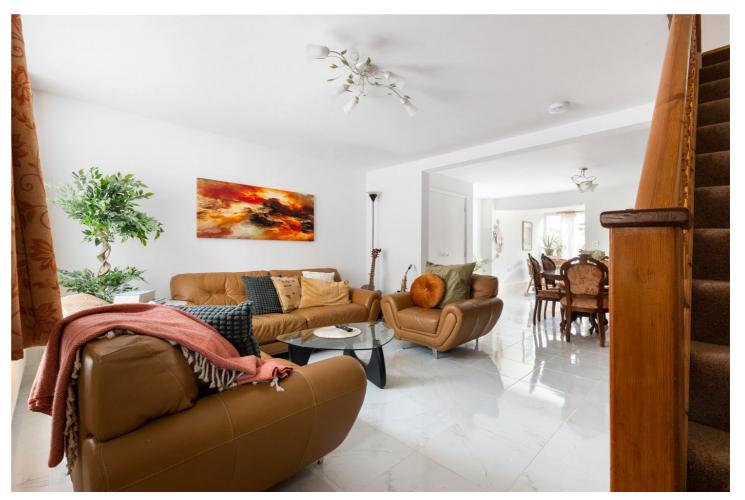

The property comprises porch, spacious living room with separate dining area, perfect for entertaining, with the kitchen recessed to the rear of the property and includes space for white goods and built in gas hob and electric oven. The kitchen leads out to the private garden, which has been well-maintained by the current owner, and the separate annex/studio space.