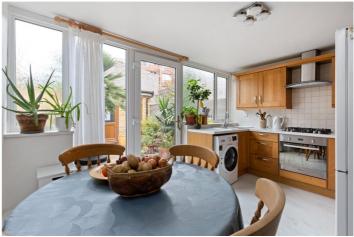

The property comprises porch, spacious living room with separate dining area, perfect for entertaining, with the kitchen recessed to the rear of the property and includes space for white goods and built in gas hob and electric oven. The kitchen leads out to the private garden, which has been well-maintained by the current owner, and the separate annex/studio space.