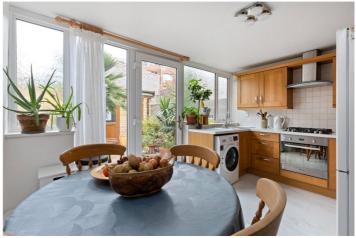

The property comprises porch, spacious living room with separate dining area, perfect for entertaining, with the kitchen recessed to the rear of the property and includes space for white goods and built in gas hob and electric oven. The kitchen leads out to the private garden, which has been well-maintained by the current owner, and the separate annex/studio space.