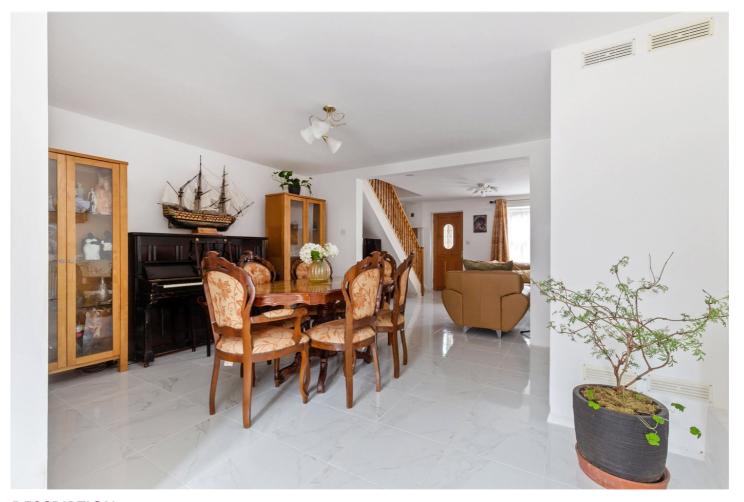

The property comprises porch, spacious living room with separate dining area, perfect for entertaining, with the kitchen recessed to the rear of the property and includes space for white goods and built in gas hob and electric oven. The kitchen leads out to the private garden, which has been well-maintained by the current owner, and the separate annex/studio space.

The first floor occupies three bedrooms, two overlooking the tranquil neighbouring gardens, while the third bedroom faces the peaceful road. The family bathroom with three-piece suite is also on this floor. The loft has been extended to create the master bedroom with en-suite bathroom, Juliette balcony and ample storage. The house has been tastefully decorated and offers a rare opportunity to step into a property with such a fantastic living space in a convenient location