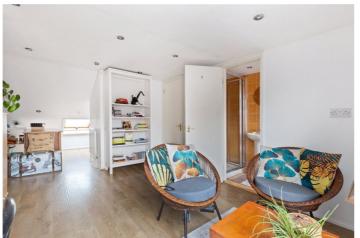

The property comprises porch, spacious living room with separate dining area, perfect for entertaining, with the kitchen recessed to the rear of the property and includes space for white goods and built in gas hob and electric oven. The kitchen leads out to the private garden, which has been well-maintained by the current owner, and the separate annex/studio space.

The first floor occupies three bedrooms, two overlooking the tranquil neighbouring gardens, while the third bedroom faces the peaceful road. The family bathroom with three-piece suite is also on this floor. The loft has been extended to create the master bedroom with en-suite bathroom, Juliette balcony and ample storage. The house has been tastefully decorated and offers a rare opportunity to step into a property with such a fantastic living space in a convenient location