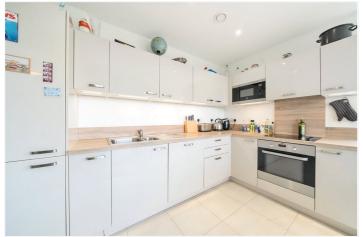

## **DESCRIPTION:**

Two Double Bedrooms | Two bathrooms | 17'1 Open Plan Lounge | Fitted Kitchen | Modern | Balcony | 816 Sq. ft | 4th Floor | Long Lease | Allocated parking space | Catford | Zone 3 |