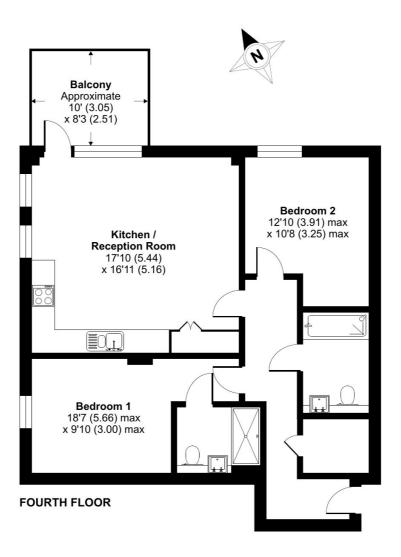

## Appleby Court, Adenmore Road, London, SE6

Approximate Area = 816 sq ft / 75.8 sq m
For identification only - Not to scale

Certified Property Measurer

Floor plan produced in accordance with RICS Property Measurement Standards incorporating International Property Measurement Standards (IPMS2 Residential). @nichecom 2024. Produced for Winkworth Forest Hill and New Cross. REF: 1131517

This floorplan is for illustration purposes only and is not to scale. The position and size of doors, windows, appliances and other features are approximate.

Forest Hill | | foresthill@winkworth.co.uk

Tenure: Leasehold