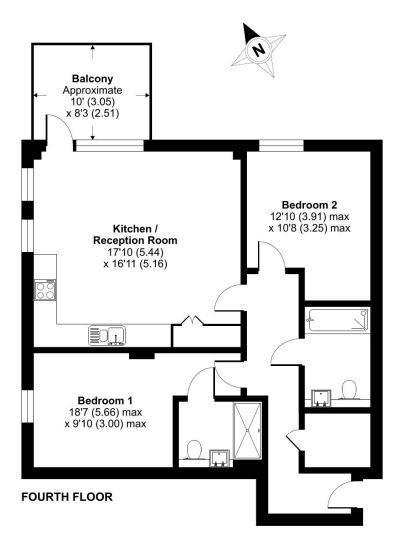

## Appleby Court, Adenmore Road, London, SE6

Approximate Area = 816 sq ft / 75.8 sq m
For identification only - Not to scale

Floor plan produced in accordance with RICS Property Measurement Standards incorporatin International Property Measurement Standards (IPMS2 Residential). © nichecom 2024. Produced for Winkworth Forest Hill and New Cross. REF: 1131517

This floorplan is for illustration purposes only and is not to scale. The position and size of doors, windows, appliances and other features are approximate.

Tenure: Leasehold Term: Approx. 147 years left on lease

The accommodation on offer comprises of a 17'10 open plan kitchen / living area with a smart fitted kitchen and integrated appliances. Two good sized double bedrooms, two bathrooms, one being en-suite and is in good decorative order throughout. The dual aspect reception leads out to a generous sized covered balcony, offering uninterrupted green views over Ladywell Fields. The property comes with a private allocated parking space and access for residents to charming communal landscaped gardens. Within easy reach of Catford Bridge, Catford and Ladywell stations, providing convenient access to central Lonon. Ideal for first time buyers or buy to let investors.