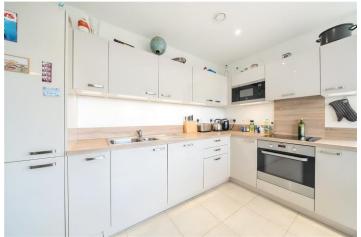

The accommodation on offer comprises of a 17'10 open plan kitchen / living area with a smart fitted kitchen and integrated appliances. Two good sized double bedrooms, two bathrooms, one being en-suite and is in good decorative order throughout. The dual aspect reception leads out to a generous sized covered balcony, offering uninterrupted green views over Ladywell Fields. The property comes with a private allocated parking space and access for residents to charming communal landscaped gardens. Within easy reach of Catford Bridge, Catford and Ladywell stations, providing convenient access to central Lonon. Ideal for first time buyers or buy to let investors.