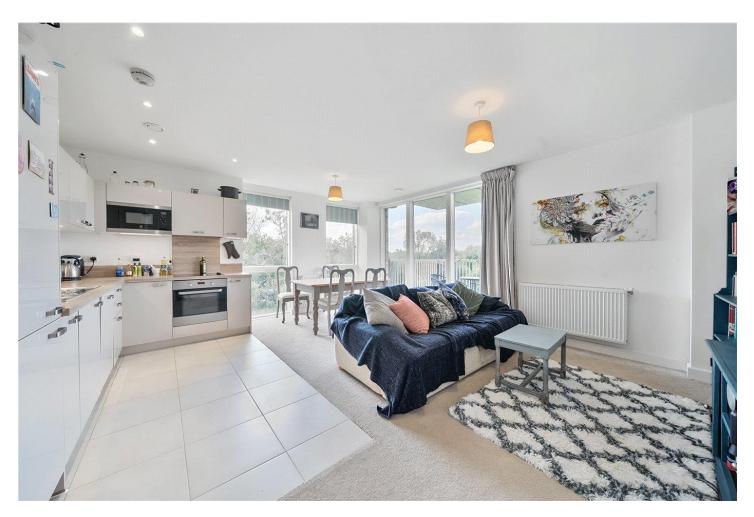

The accommodation on offer comprises of a 17'10 open plan kitchen / living area with a smart fitted kitchen and integrated appliances. Two good sized double bedrooms, two bathrooms, one being en-suite and is in good decorative order throughout. The dual aspect reception leads out to a generous sized covered balcony, offering uninterrupted green views over Ladywell Fields. The property comes with a private allocated parking space and access for residents to charming communal landscaped gardens. Within easy reach of Catford Bridge, Catford and Ladywell stations, providing convenient access to central Lonon. Ideal for first time buyers or buy to let investors.