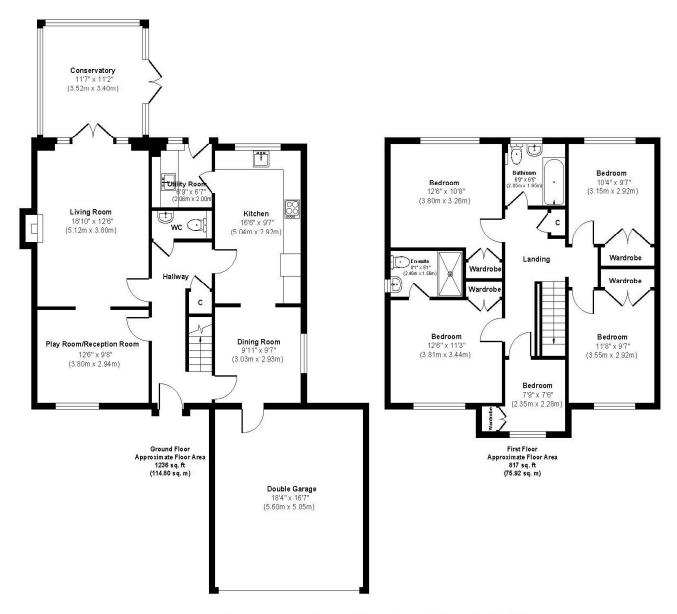

## **Christchurch Road**

Approx. Gross Internal Floor Area 2053 sq. ft / 190.72 sq. m Illustration for identification purposes only, measurements approximate and not to scale.