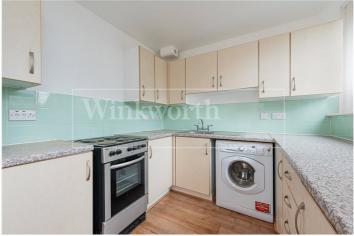

#### **DESCRIPTION:**

This large duplex apartment has two good sized double bedrooms with built in storage located on the top floor and a fantastic living room with kitchen diner leading to the south facing balcony downstairs.

The property is in excellent condition throughout and benefits from under stair storage, new hard wood flooring, a private balcony, secure fob entry system and a separate W.C

Offered Part furnished with a bed frame, table and chairs and electric feature fireplace