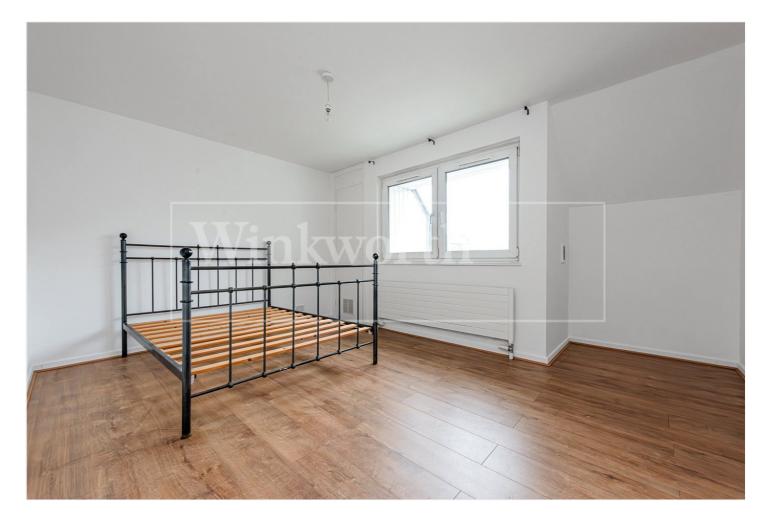

#### **DESCRIPTION:**

This large duplex apartment has two good sized double bedrooms with built in storage located on the top floor and a fantastic living room with kitchen diner leading to the south facing balcony downstairs.

The property is in excellent condition throughout and benefits from under stair storage, new hard wood flooring, a private balcony, secure fob entry system and a separate W.C

Offered Part furnished with a bed frame, table and chairs and electric feature fireplace