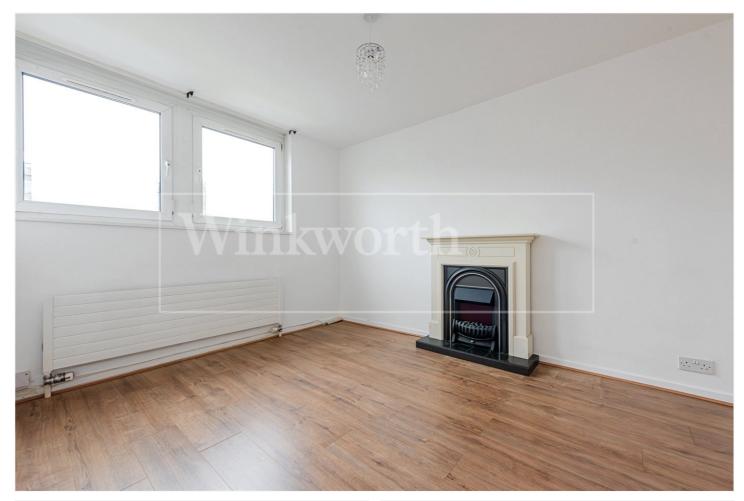

#### **DESCRIPTION:**

This large duplex apartment has two good sized double bedrooms with built in storage located on the top floor and a fantastic living room with kitchen diner leading to the south facing balcony downstairs.

The property is in excellent condition throughout and benefits from under stair storage, new hard wood flooring, a private balcony, secure fob entry system and a separate W.C

Offered Part furnished with a bed frame, table and chairs and electric feature fireplace