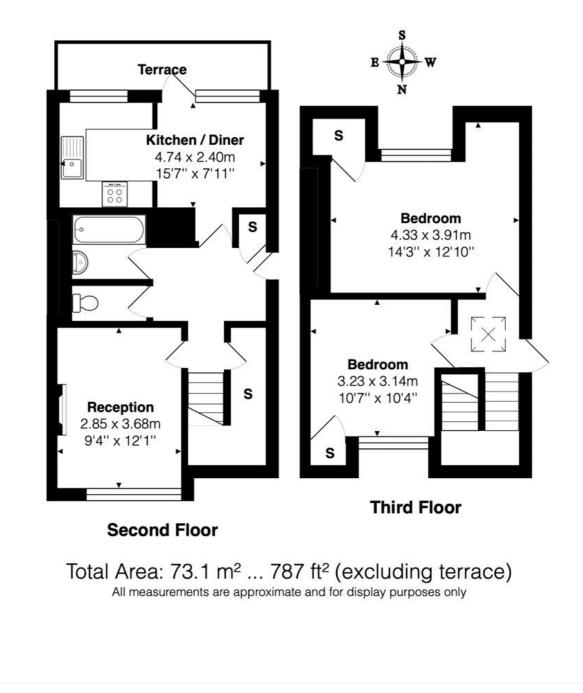

#### **DESCRIPTION:**

This large duplex apartment has two good sized double bedrooms with built in storage located on the top floor and a fantastic living room with kitchen diner leading to the south facing balcony downstairs.

Westminster Council Tax Band D

This floorplan is for illustration purposes only and is not to scale. The position and size of doors, windows, appliances and other features are approximate.

Deposit: 5 weeks rent