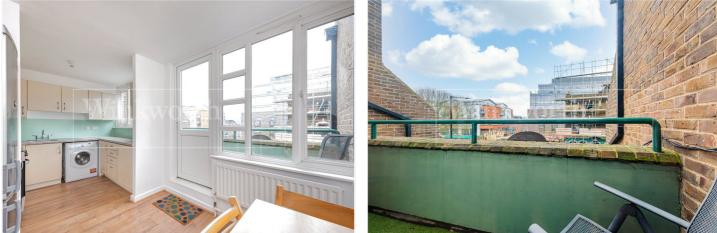

#### **DESCRIPTION:**

This large duplex apartment has two good sized double bedrooms with built in storage located on the top floor and a fantastic living room with kitchen diner leading to the south facing balcony downstairs.

The property is in excellent condition throughout and benefits from under stair storage, new hard wood flooring, a private balcony, secure fob entry system and a separate W.C

Offered Part furnished with a bed frame, table and chairs and electric feature fireplace