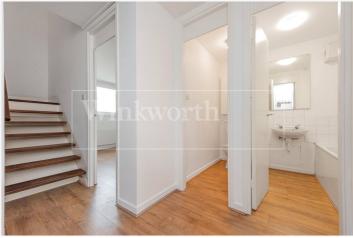

#### **DESCRIPTION:**

This large duplex apartment has two good sized double bedrooms with built in storage located on the top floor and a fantastic living room with kitchen diner leading to the south facing balcony downstairs.

The property is in excellent condition throughout and benefits from under stair storage, new hard wood flooring, a private balcony, secure fob entry system and a separate W.C

Offered Part furnished with a bed frame, table and chairs and electric feature fireplace