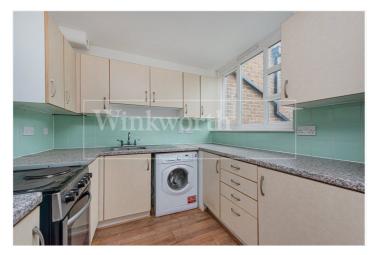

#### **DESCRIPTION:**

This large duplex apartment has two good sized double bedrooms with built in storage located on the top floor and a fantastic living room with kitchen diner leading to the south facing balcony downstairs.