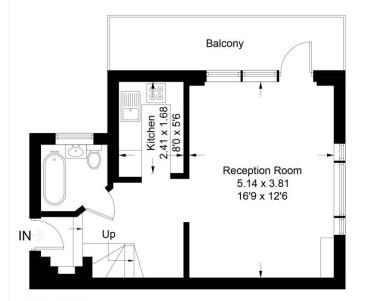

## **Westbourne Terrace**

Approximate Gross Internal Area = 67.3 sq m / 725 sq ft

**First Floor** 

**Second Floor** 

Illustration for identification purposes only, measurements are approximate, not to scale. floorplansUsketch.com © (ID920586)

This floorplan is for illustration purposes only and is not to scale. The position and size of doors, windows, appliances and other features are approximate.

Tenure: Share of Freehold with Lease Term: About 997 years remaining