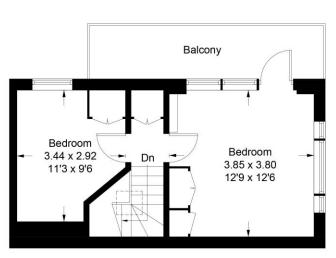

## **Westbourne Terrace**

Approximate Gross Internal Area = 67.3 sq m / 725 sq ft

**First Floor** 

**Second Floor** 

Illustration for identification purposes only, measurements are approximate, not to scale. floorplansUsketch.com © (ID920586)

This floorplan is for illustration purposes only and is not to scale. The position and size of doors, windows, appliances and other features are approximate.

Tenure: Share of Freehold with Lease Term: About 997 years remaining