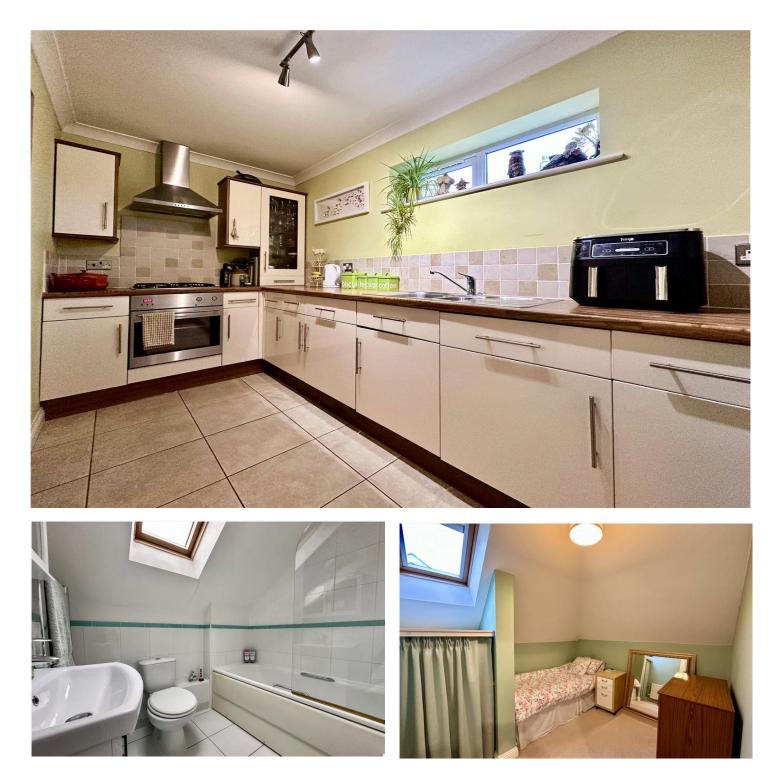

Semi-detached home | Two bedrooms (air conditioning to the master bedroom) | Modern bathroom & separate wc | Large lounge | Fully fitted kitchen | Private rear garden | Off road parking | Very quiet road | Chain free

## DESCRIPTION

Introducing this well presented semi-detached house in the desirable location of Branksome. This delightful property features two bedrooms, a modern bathroom, a large lounge for entertaining guests, and a fully fitted kitchen.