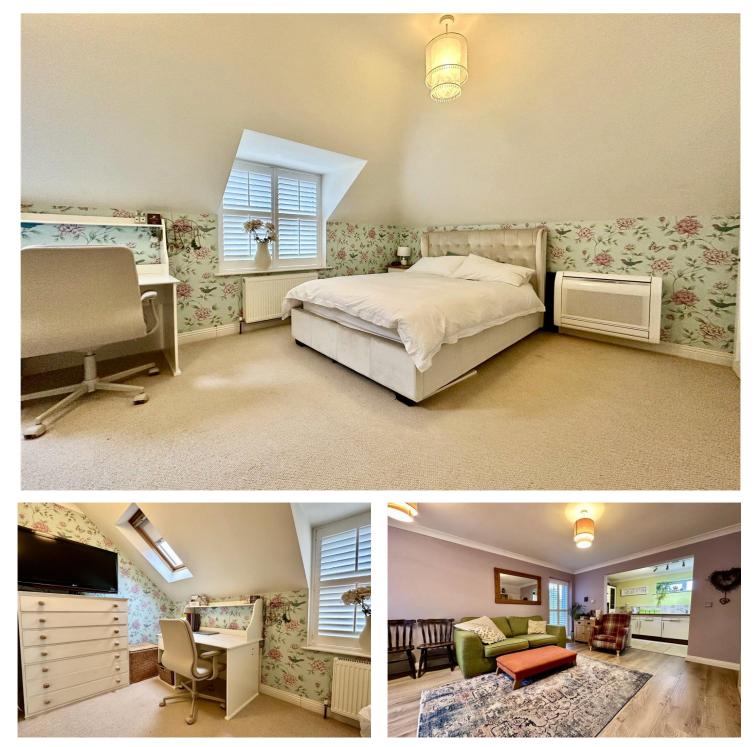

Semi-detached home | Two bedrooms (air conditioning to the master bedroom) | Modern bathroom & separate wc | Large lounge | Fully fitted kitchen | Private rear garden | Off road parking | Very quiet road | Chain free

## DESCRIPTION

Introducing this well presented semi-detached house in the desirable location of Branksome. This delightful property features two bedrooms, a modern bathroom, a large lounge for entertaining guests, and a fully fitted kitchen.