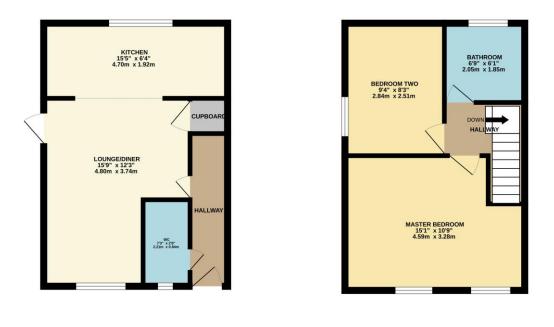

TOTAL ERGOR AREA: 677 sq.ft. (62.9 sq.m.) approx. Which every advances has been made to ensure the accuracy of the fooplan contained herein measurements of doors y advances that has been made to ensure the accuracy of the fooplan contained herein the server measurement. This plan is not instantion program only and shade the weak as such by any prospective purchaser. The serverse, systems and applicances shown have no been lested and no guarantee as to their operating or efforting on the plane.