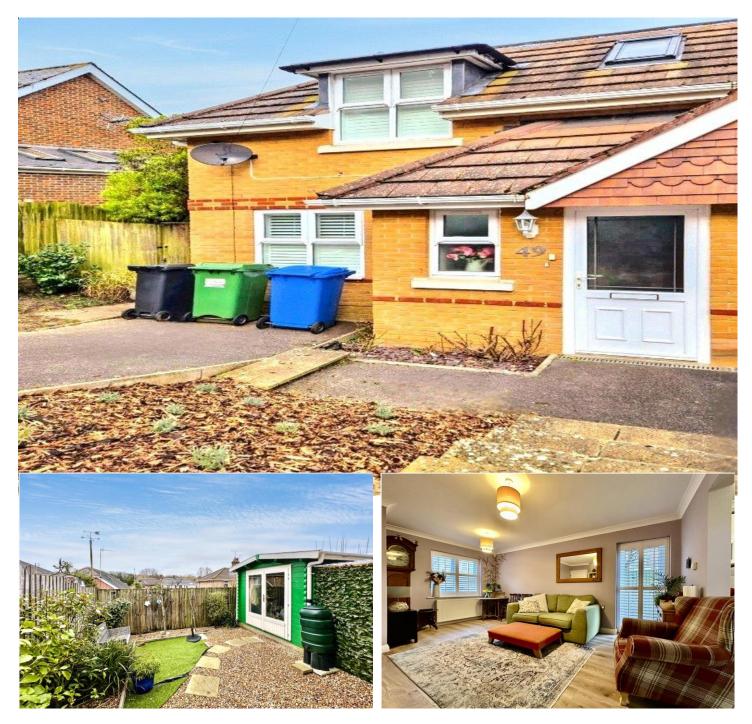

#### GORDON ROAD, POOLE, DORSET, BH12

#### £325,000 FREEHOLD

A well presented two bedroom semi-detached house situated in superb position close to local amenities, good transport links and adjacent to the Coy Pond Gardens. Comprising modern accommodation throughout with a private garden and off road parking.

Semi-detached home | Two bedrooms (air conditioning to the master bedroom) | Modern bathroom & separate wc | Large lounge | Fully fitted kitchen | Private rear garden | Off road parking | Very quiet road | Chain free

## DESCRIPTION

Introducing this well presented semi-detached house in the desirable location of Branksome. This delightful property features two bedrooms, a modern bathroom, a large lounge for entertaining guests, and a fully fitted kitchen.

Step outside into the private rear garden, ideal for relaxing in the sun or hosting summer BBQs, and benefit from off-road parking for added convenience.

Situated near the vibrant leisure and shopping facilities of Westbourne, you'll find an array of independent shops, bars, restaurants, and coffee shops right at your doorstep. Take a leisurely stroll to the picturesque Coy Pond Gardens, a popular destination for picnics and leisurely walks.