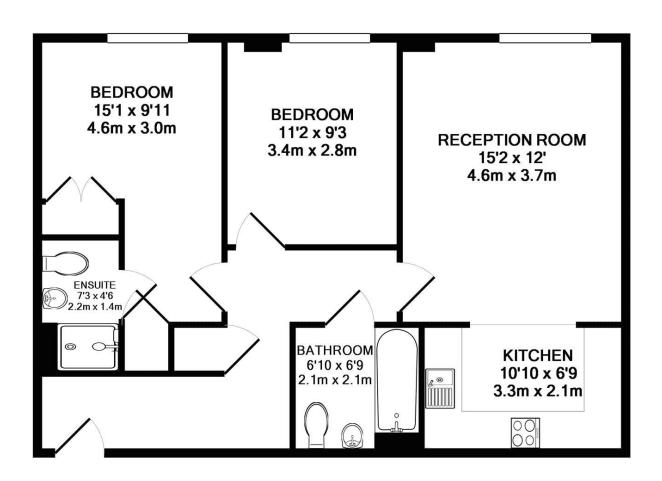

## TOTAL APPROX. FLOOR AREA 677 SQ.FT. (62.9 SQ.M.)

Whilst every attempt has been made to ensure the accuracy of the floor plan contained here, measurements of doors, windows, rooms and any other items are approximate and no responsibility is taken for any error, omission, or mis-statement. This plan is for illustrative purposes only and should be used as such by any prospective purchaser. The services, systems and appliances shown have not been tested and no guarantee as to their operability or efficiency can be given

Made with Metropix ©2017

This floorplan is for illustration purposes only and is not to scale. The position and size of doors, windows, appliances and other features are approximate.

**Deposit:** £1,846.15 **Holding Deposit: Council Tax Band:** D