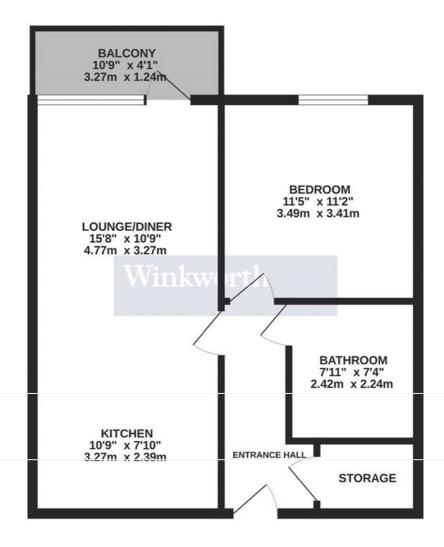

## GROUND FLOOR 515 sq.ft. (47.9 sq.m.) approx.

## TOTAL FLOOR AREA: 515 sq.ft. (47.9 sq.m.) approx.

Whilst every attempt has been made to ensure the accuracy of the floorplan contained here, measurements of doors, windows, rooms and any other items are approximate and no responsibility is taken for any error, omission or mis-statement. This plan is for illustrative purposes only and should be used as such by any prospective purchaser. The services, systems and appliances shown have not been tested and no guarantee as to their operability or efficiency can be given.

This floorplan is for illustration purposes only and is not to scale. The position and size of doors, windows, appliances and other features are approximate.