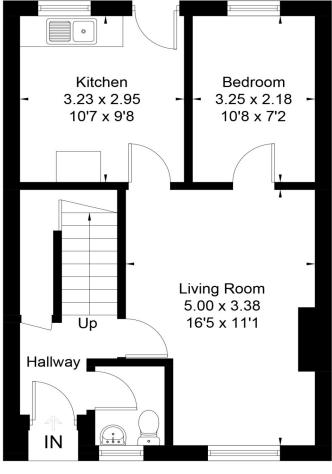

Bedroom 3.25 x 3.25 to 3.25

**Ground Floor** 

Drawn for illustration and identification purposes only by fourwalls-group.com 318978

Tel 01252 733042 Email Farnham@winkworth.co.uk 99 West Street, Farnham, GU9 7EN

# **DESCRIPTION**

This 4 bedroom house is ideal for a group of 4 UCA students to rent together

To the ground floor there is a Living Room, Kitchen, Bedroom 1 and a WC  $\,$ 

To the first floor three further bedrooms and a family bathroom can be found.