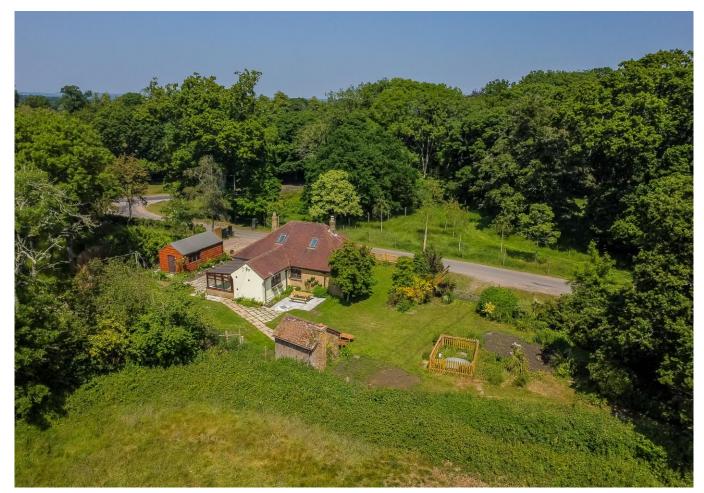

#### WONDERFUL HOME IN STUNNING LOCATION

Stocks Cross Lodge offers a wonderful home on a generous plot, which extends to something approaching 0.3 of an acre, with the most wonderful views over Bramshaw golf course and direct access onto the open forest. Bramshaw, one of the most attractive New Forest villages, provides an excellent range of facilities to include village hall, church, two well renowned golf courses, two country public houses, hotels and garage. The New Forest offers thousands of acres of unspoilt moors, heath and woodland for those with walking and equestrian pursuits. For those with interests in yachting Hamble, Lymington and Poole are all within easy driving distance. Despite its delightful rural location, the property is close to good commuter links. Junction 1 of the M27 is a short drive away. The M27 provides access to Southampton Airport train station offering a direct train to London Waterloo in 1 hour 10 mins. Southampton and Bournemouth airports are also within easy commuting distance.

Stocks Cross Lodge is a true gem of a property in the most idyllic of settings. Set over two floors the property offers three bedrooms two of which are downstairs. The current owners have made numerous alterations and upgraded the property throughout resulting in a stylish, comfortable family home. The sitting room with feature log burner and is double aspect providing a lovely light filled room. The contemporary kitchen links through to the separate dining room. The two bedrooms on the ground floor share the use of a modern bathroom. To complete downstairs is a conservatory. Upstairs as well as the master bedroom is an en-suite bathroom.

The established gardens can only be described as outstanding, a real labour of love for the current owners and the fruits of their labours are a joy to behold. With mature planting and amazing flower beds they offer the perfect tranquil space to enjoy and relax in. Another absolute joy to the outside is the extensive views over Bramshaw golf club, providing a wonderful backdrop to the formal garden. As well as off road parking the property offers a detached garage. There is also a double gated entrance to the woodland garden.