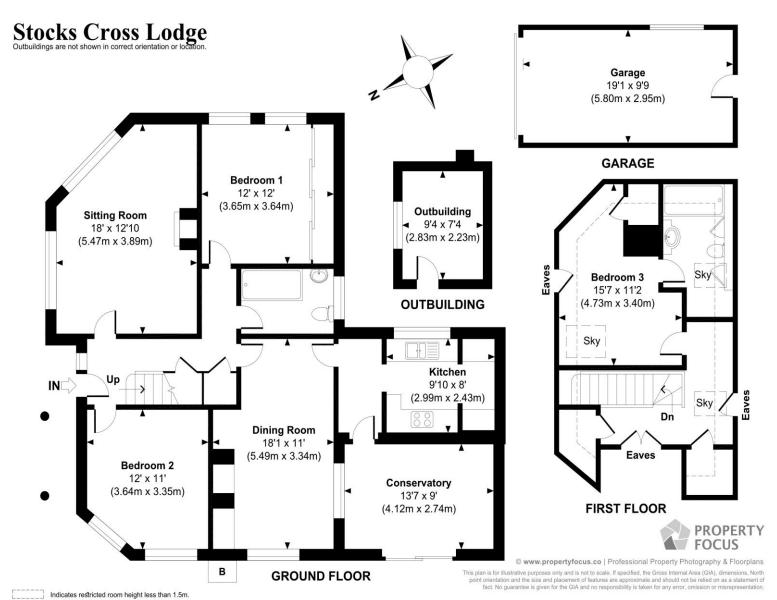

Stocks Cross Lodge is a true gem of a property in the most idyllic of settings. Set over two floors the property offers three bedrooms two of which are downstairs. The current owners have made numerous alterations and upgraded the property throughout resulting in a stylish, comfortable family home. The sitting room with feature log burner and is double aspect providing a lovely light filled room. The contemporary kitchen links through to the separate dining room. The two bedrooms on the ground floor share the use of a modern bathroom. To complete downstairs is a conservatory. Upstairs as well as the master bedroom is an en-suite bathroom.

The established gardens can only be described as outstanding, a real labour of love for the current owners and the fruits of their labours are a joy to behold. With mature planting and amazing flower beds they offer the perfect tranquil space to enjoy and relax in. Another absolute joy to the outside is the extensive views over Bramshaw golf club, providing a wonderful backdrop to the formal garden. As well as off road parking the property offers a detached garage. There is also a double gated entrance to the woodland garden.