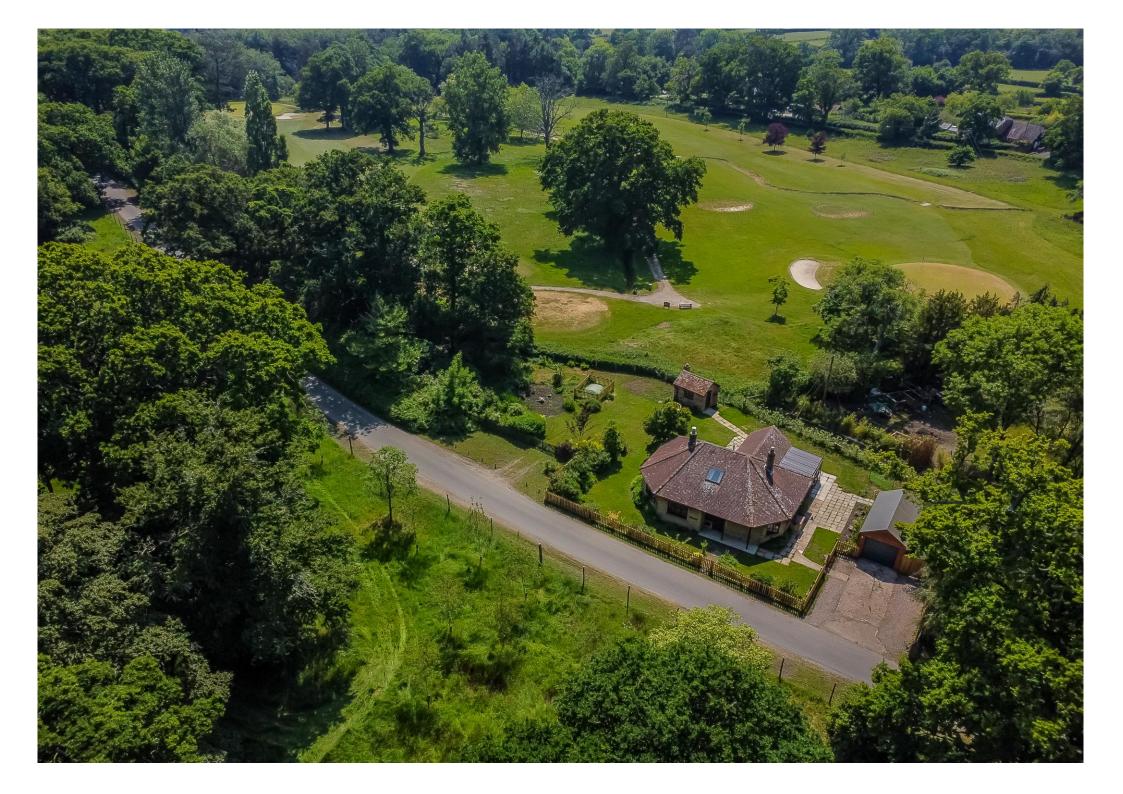

#### WONDERFUL HOME IN STUNNING LOCATION

Stocks Cross Lodge offers a wonderful home on a generous plot, which extends to something approaching 0.3 of an acre, with the most wonderful views over Bramshaw golf course and direct access onto the open forest. Bramshaw, one of the most attractive New Forest villages, provides an excellent range of facilities to include village hall, church, two well renowned golf courses, two country public houses, hotels and garage. The New Forest offers thousands of acres of unspoilt moors, heath and woodland for those with walking and equestrian pursuits. For those with interests in yachting Hamble, Lymington and Poole are all within easy driving distance. Despite its delightful rural location, the property is close to good commuter links. Junction 1 of the M27 is a short drive away. The M27 provides access to Southampton Airport train station offering a direct train to London Waterloo in 1 hour 10 mins. Southampton and Bournemouth airports are also within easy commuting distance.

The established gardens can only be described as outstanding, a real labour of love for the current owners and the fruits of their labours are a joy to behold. With mature planting and amazing flower beds they offer the perfect tranquil space to enjoy and relax in. Another absolute joy to the outside is the extensive views over Bramshaw golf club, providing a wonderful backdrop to the formal garden. As well as off road parking the property offers a detached garage. There is also a double gated entrance to the woodland garden.