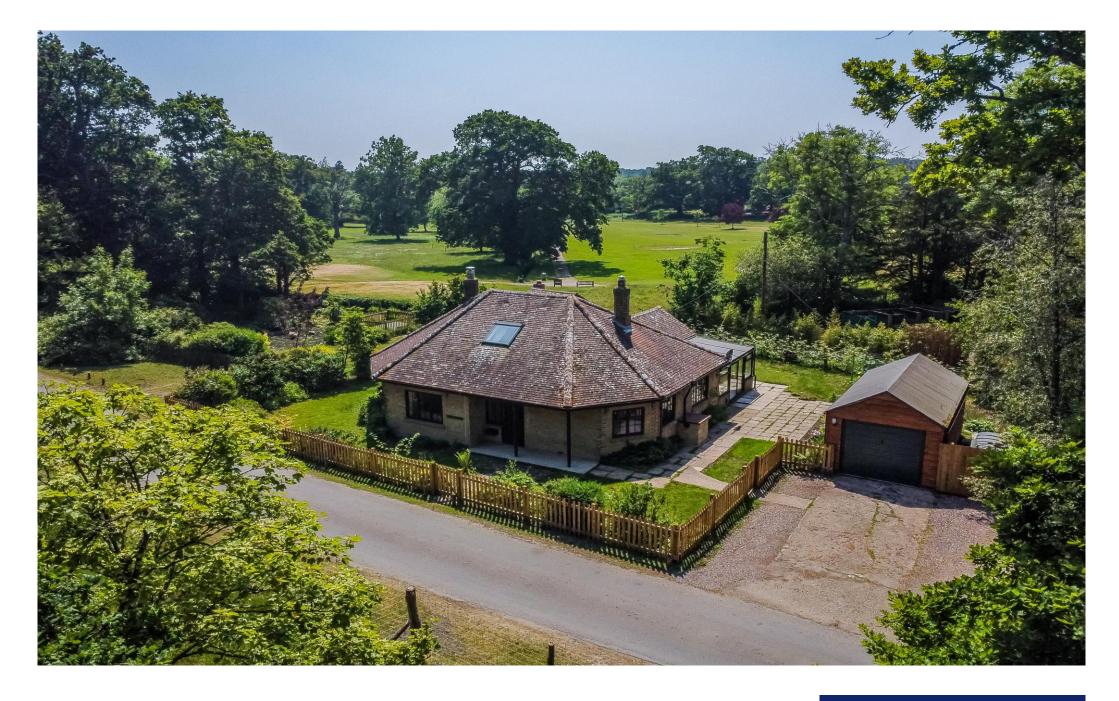

#### WONDERFUL HOME IN STUNNING LOCATION

Stocks Cross Lodge offers a wonderful home on a generous plot, which extends to something approaching 0.3 of an acre, with the most wonderful views over Bramshaw golf course and direct access onto the open forest. Bramshaw, one of the most attractive New Forest villages, provides an excellent range of facilities to include village hall, church, two well renowned golf courses, two country public houses, hotels and garage. The New Forest offers thousands of acres of unspoilt moors, heath and woodland for those with walking and equestrian pursuits. For those with interests in yachting Hamble, Lymington and Poole are all within easy driving distance. Despite its delightful rural location, the property is close to good commuter links. Junction 1 of the M27 is a short drive away. The M27 provides access to Southampton Airport train station offering a direct train to London Waterloo in 1 hour 10 mins. Southampton and Bournemouth airports are also within easy commuting distance.

The established gardens can only be described as outstanding, a real labour of love for the current owners and the fruits of their labours are a joy to behold. With mature planting and amazing flower beds they offer the perfect tranquil space to enjoy and relax in. Another absolute joy to the outside is the extensive views over Bramshaw golf club, providing a wonderful backdrop to the formal garden. As well as off road parking the property offers a detached garage. There is also a double gated entrance to the woodland garden.

The 30% allocation to extend in the National Park has not been used on this property, giving scope to make it bigger, subject to the relevant planning permissions.