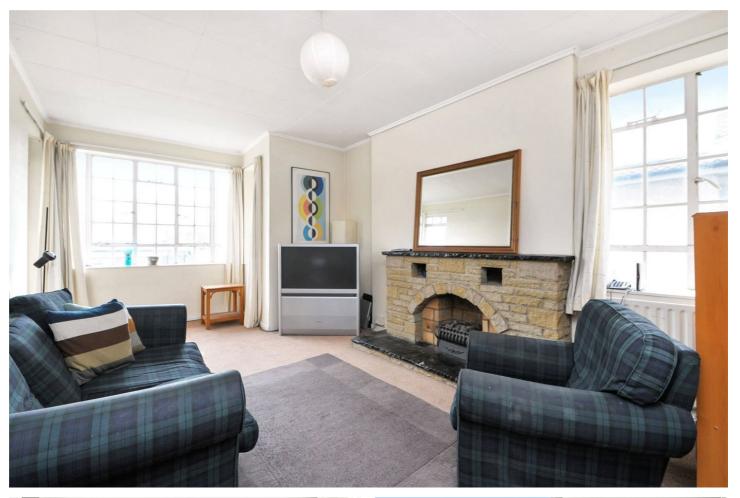

# £2,800 PER MONTH FURNISHED £2,800 PER CALENDAR MONTH

A spacious three double flat in this centrally located purpose built block with balcony and within minutes walk to tube station. Furnished, available 16th September 2024

## **DESCRIPTION:**

Located on the top floor the property comprises three double bedrooms, spacious reception that open on to the kitchen, a bathroom and a private balcony.

Linden court is located on Frithville Gardens, a sought after residential street moments for all amenities and transport links the area has to offer.