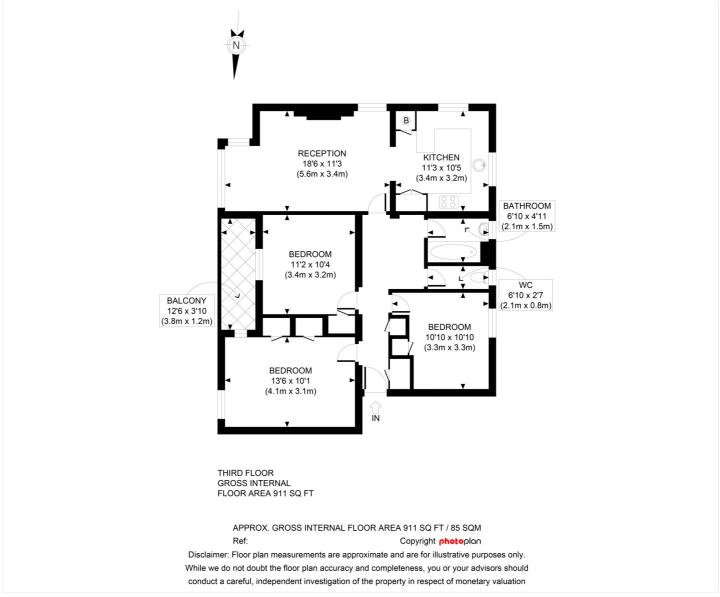

## **DESCRIPTION:**

Located on the top floor the property comprises three double bedrooms, spacious reception that open on to the kitchen, a bathroom and a private balcony.

Linden court is located on Frithville Gardens, a sought after residential street moments for all amenities and transport links the area has to offer.

This floorplan is for illustration purposes only and is not to scale. The position and size of doors, windows, appliances and other features are approximate.

LOCAL AUTHORITY: Hammersmith & Fulham, S.Bush