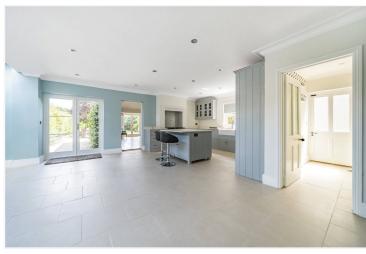

## DESCRIPTION

This charming period detached house nestled in the heart of a picturesque village offers a rare opportunity to live in a tranquil setting yet with an abundance of nearby amenities.

Boasting 4 double bedrooms, this unfurnished property exudes character and charm. The kitchen offers built in appliances, an island and generous well-lit space for a dining table. A stunning living room to the rear of the property affords fabulous outlook over the garden. Features such as a wood burning stove, large windows, wood floor and high ceilings make this in impressive room for entertaining. In addition, the reception room to the front of the property makes a cosy space with the versatility to be used as sitting room, playroom or media room. Also to the front of the house, the study offers a superb spot for Tenants who need to WFH.