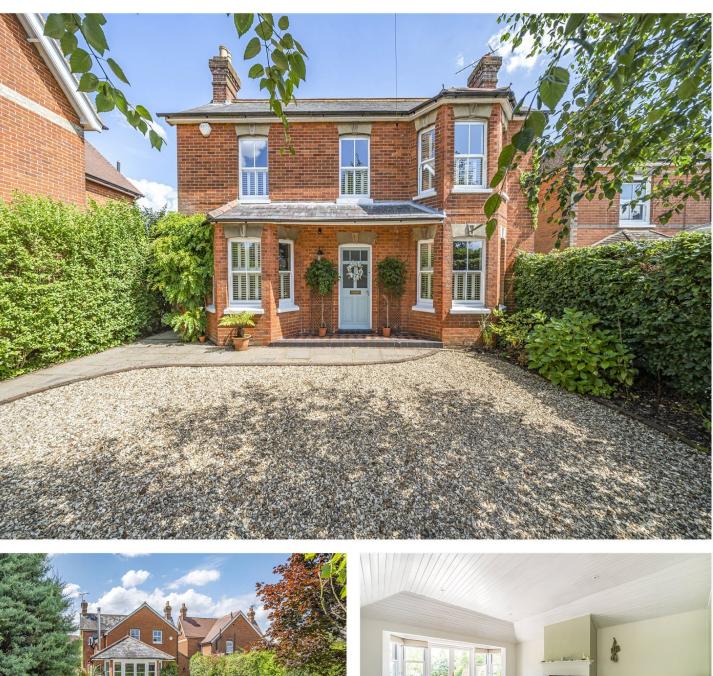

# Guide Price £4,500 per month

Charming 4-bedroom detached house located in a picturesque village. This unfurnished property boasts a wonderful open plan Kitchen/ dining room plus 3 reception rooms, garden and off-street parking. Ideal for a family looking for a mix of period charm with modern amenities. Available now. Unfurnished. EPC D

## DESCRIPTION

This charming period detached house nestled in the heart of a picturesque village offers a rare opportunity to live in a tranquil setting yet with an abundance of nearby amenities.

Boasting 4 double bedrooms, this unfurnished property exudes character and charm. The kitchen offers built in appliances, an island and generous well-lit space for a dining table. A stunning living room to the rear of the property affords fabulous outlook over the garden. Features such as a wood burning stove, large windows, wood floor and high ceilings make this in impressive room for entertaining. In addition, the reception room to the front of the property makes a cosy space with the versatility to be used as sitting room, playroom or media room. Also to the front of the house, the study offers a superb spot for Tenants who need to WFH.