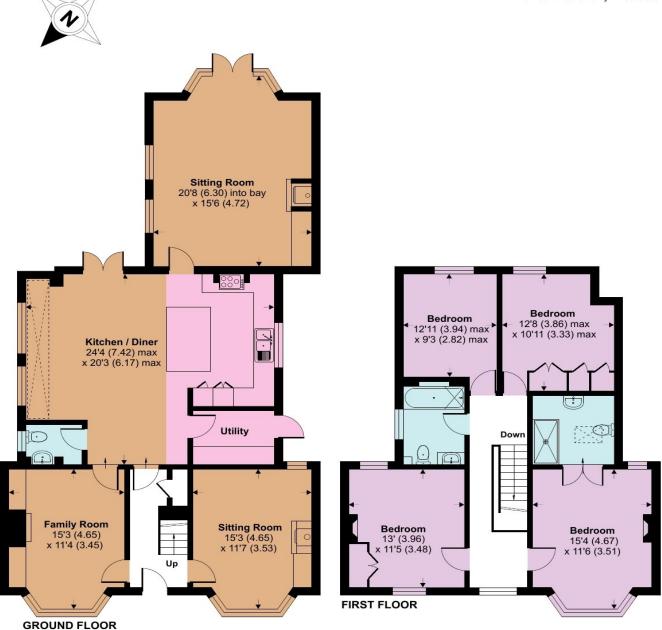

# Lickfolds Road, Rowledge, Farnham, GU10

Approximate Area = 2059 sq ft / 191.2 sq m For identification only - Not to scale

RICS Certified Property Measurer Floor plan produced in accordance with RICS Property Measurement Standards incorporating nternational Property Measurement Standards (IPMS2 Residential). © mchecom 2022. Produced for Tarrant & Robertson t/a Winkworth Ltd. REF: 1161652

### ACCOMMODATION

- Village Location walking distance to shops
- Four bedrooms
- Three Reception Rooms
- Stunning open plan Kitchen/ Dining Room with Isaland
- Family Bathroom, Ensuite Shower Room and Cloakroom
- Utility room
- Off road parking
- Large enclosed Garden

## DESCRIPTION

This charming period detached house nestled in the heart of a picturesque village offers a rare opportunity to live in a tranquil setting yet with an abundance of nearby amenities.

Boasting 4 double bedrooms, this unfurnished property exudes character and charm. The kitchen offers built in appliances, an island and generous well-lit space for a dining table. A stunning living room to the rear of the property affords fabulous outlook over the garden. Features such as a wood burning stove, large windows, wood floor and high ceilings make this in impressive room for entertaining. In addition, the reception room to the front of the property makes a cosy space with the versatility to be used as sitting room, playroom or media room. Also to the front of the house, the study offers a superb spot for Tenants who need to WFH.

## OUTSIDE

The large well-maintained garden and patio area provide the perfect outdoor retreat for calm or play. Convenient off-street parking ensures hassle-free access to the property.

With its traditional features and modern amenities, this property is ideal for those seeking a peaceful countryside lifestyle. Don't miss out on the chance to make this house your home. Contact us today to arrange a viewing and experience the beauty and serenity of village living at its finest.