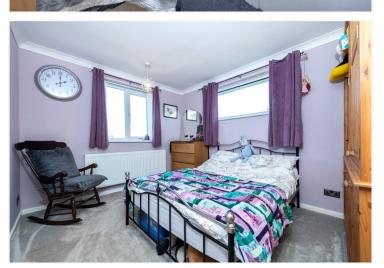

**Office** - 11'6" x 7'5" (3.5m x 2.26m)

**Bedroom 1** - 12'8" x 10'3" (3.86m x 3.12m)

**Bedroom 2** - 11'8" x 10'3" (3.56m x 3.12m)

**Bedroom 3** - 12'8" x 9'8" (3.86m x 2.95m)

**Bedroom 4** - 11'8" x 8' (3.56m x 2.44m)