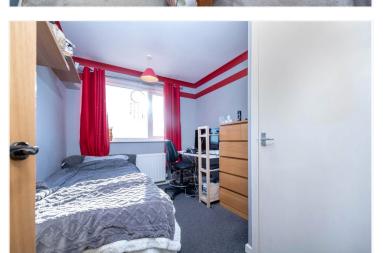

**Office** - 11'6" x 7'5" (3.5m x 2.26m)

**Bedroom 1** - 12'8" x 10'3" (3.86m x 3.12m)

**Bedroom 2** - 11'8" x 10'3" (3.56m x 3.12m)

**Bedroom 3** - 12'8" x 9'8" (3.86m x 2.95m)

**Bedroom 4** - 11'8" x 8' (3.56m x 2.44m)