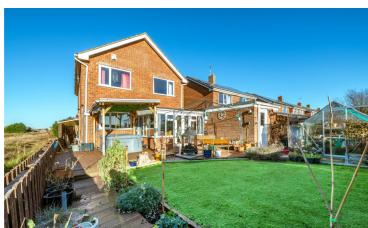

To the front of the property there block paved driveway providing plenty of off road parking. To the rear there is a private enclosed garden with views over the stunning countrysdie.

A viewing is highly recommended.