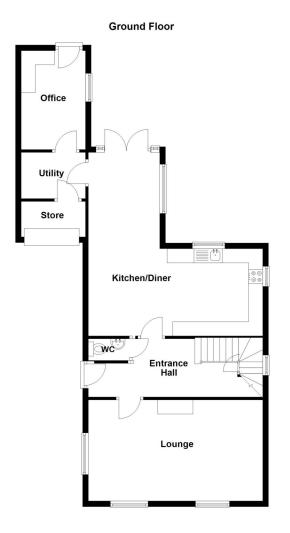

## **ACCOMMODATION**

Lounge - 20'3" x 11'9" (6.17m x 3.58m)

**Kitchen** - 20'3" x 10'1" (6.17m x 3.07m)

**Dining Room** - 11'5" x 7'7" (3.48m x 2.3m)

Store - 7'5" x 4' (2.26m x 1.22m)

**Utility Room** - 7'5" x 5' (2.26m x 1.52m)

**Office** - 11'6" x 7'5" (3.5m x 2.26m)

**Bedroom 1** - 12'8" x 10'3" (3.86m x 3.12m)

**Bedroom 2** - 11'8" x 10'3" (3.56m x 3.12m)

**Bedroom 3** - 12'8" x 9'8" (3.86m x 2.95m)

**Bedroom 4** - 11'8" x 8' (3.56m x 2.44m)