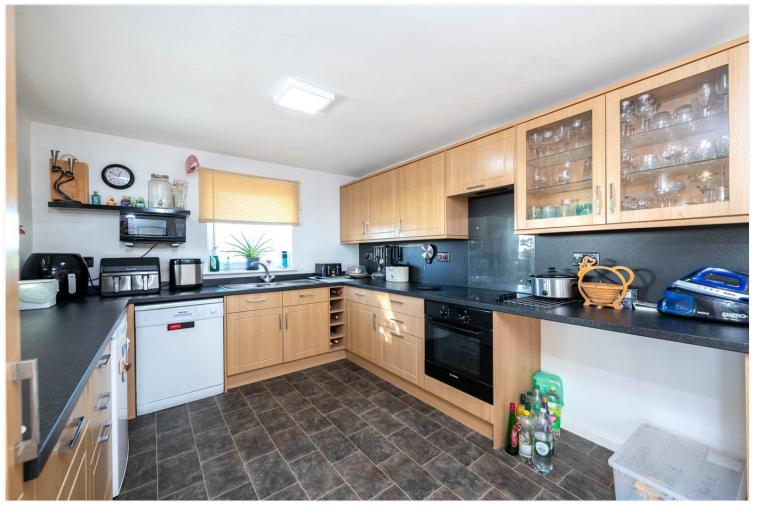

## **ACCOMMODATION**

Lounge - 20'3" x 11'9" (6.17m x 3.58m)

**Kitchen** - 20'3" x 10'1" (6.17m x 3.07m)

**Dining Room** - 11'5" x 7'7" (3.48m x 2.3m)

Store - 7'5" x 4' (2.26m x 1.22m)

**Utility Room** - 7'5" x 5' (2.26m x 1.52m)