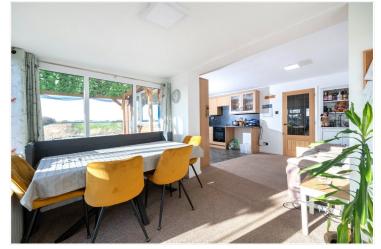

## **ACCOMMODATION**

Lounge - 20'3" x 11'9" (6.17m x 3.58m)

**Kitchen** - 20'3" x 10'1" (6.17m x 3.07m)

**Dining Room** - 11'5" x 7'7" (3.48m x 2.3m)

Store - 7'5" x 4' (2.26m x 1.22m)

**Utility Room** - 7'5" x 5' (2.26m x 1.52m)