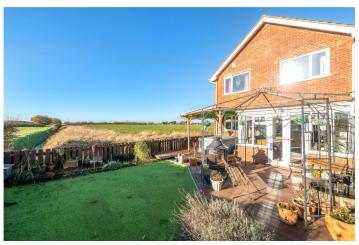

To the front of the property there block paved driveway providing plenty of off road parking. To the rear there is a private enclosed garden with views over the stunning countrysdie.

A viewing is highly recommended.