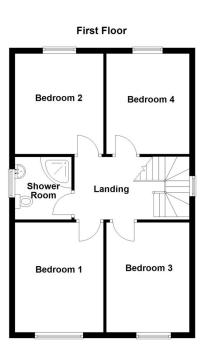

**Office** - 11'6" x 7'5" (3.5m x 2.26m)

**Bedroom 1** - 12'8" x 10'3" (3.86m x 3.12m)

**Bedroom 2** - 11'8" x 10'3" (3.56m x 3.12m)

**Bedroom 3** - 12'8" x 9'8" (3.86m x 2.95m)

**Bedroom 4** - 11'8" x 8' (3.56m x 2.44m)