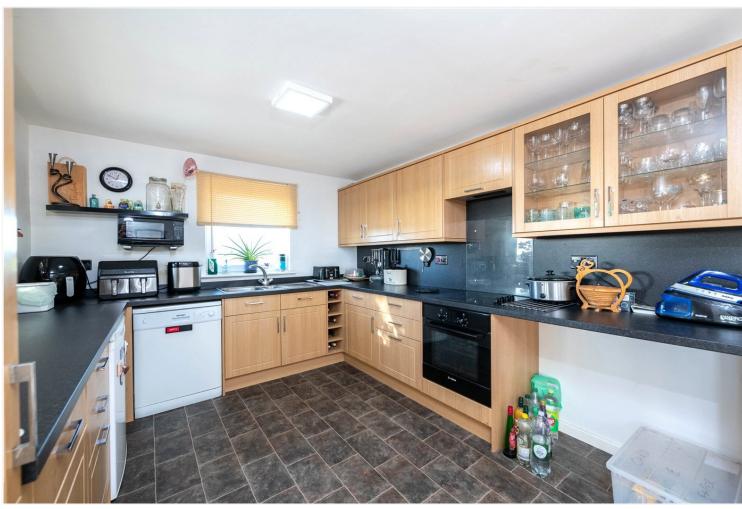

The property benefits from spacious accommodation comprising of an Entrance hall, Lounge Kitchen/Diner, Garden Room, Downstairs Cloakroom, and to the first floor a spacious landing area with Four Double Bedrooms and a Family Bathroom. To the front of the property there block payed driveway providing plenty of off road parking. To the rear there is a private

#### ACCOMMODATION

- Lounge 20'3" x 11'9" (6.17m x 3.58m)
- **Kitchen** 20'3" x 10'1" (6.17m x 3.07m)
- **Dining Room** 11'5" x 7'7" (3.48m x 2.3m)
- **Store** 7'5" x 4' (2.26m x 1.22m)
- **Utility Room** 7'5" x 5' (2.26m x 1.52m)
- **Office** 11'6" x 7'5" (3.5m x 2.26m)
- **Bedroom 1** 12'8" x 10'3" (3.86m x 3.12m)
- **Bedroom 2** 11'8" x 10'3" (3.56m x 3.12m)
- **Bedroom 3** 12'8" x 9'8" (3.86m x 2.95m)
- **Bedroom 4** 11'8" x 8' (3.56m x 2.44m)