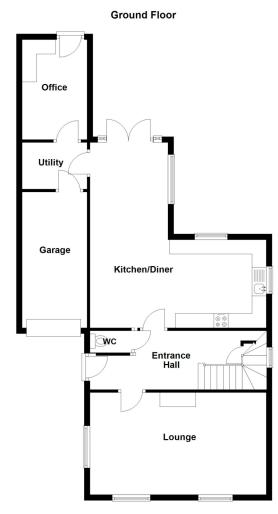

The property benefits from spacious accommodation comprising of an Entrance hall, Lounge Kitchen/Diner, Garden Room, Downstairs Cloakroom, and to the first floor a spacious landing area with Four Double Bedrooms and a Family Bathroom. To the front of the property there block payed driveway providing plenty of off road parking. To the rear there is a private

To the front of the property there block paved driveway providing plenty of off road parking. To the rear there is a private enclosed garden with views over the stunning countrysdie.

A viewing is highly recommended.

#### ACCOMMODATION

- Lounge 20'3" x 11'9" (6.17m x 3.58m)
- **Kitchen** 20'3" x 10'1" (6.17m x 3.07m)
- **Dining Room** 11'5" x 7'7" (3.48m x 2.3m)
- **Store** 7'5" x 4' (2.26m x 1.22m)
- **Utility Room** 7'5" x 5' (2.26m x 1.52m)
- **Office** 11'6" x 7'5" (3.5m x 2.26m)
- **Bedroom 1** 12'8" x 10'3" (3.86m x 3.12m)
- **Bedroom 2** 11'8" x 10'3" (3.56m x 3.12m)
- **Bedroom 3** 12'8" x 9'8" (3.86m x 2.95m)
- **Bedroom 4** 11'8" x 8' (3.56m x 2.44m)