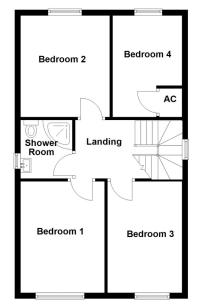

The property benefits from spacious accommodation comprising of an Entrance hall, Lounge Kitchen/Diner, Garden Room, Downstairs Cloakroom, and to the first floor a spacious landing area with Four Double Bedrooms and a Family Bathroom. To the front of the property there block payed driveway providing plenty of off road parking. To the rear there is a private

#### ACCOMMODATION

- Lounge 20'3" x 11'9" (6.17m x 3.58m)
- **Kitchen** 20'3" x 10'1" (6.17m x 3.07m)
- **Dining Room** 11'5" x 7'7" (3.48m x 2.3m)
- **Store** 7'5" x 4' (2.26m x 1.22m)
- **Utility Room** 7'5" x 5' (2.26m x 1.52m)
- **Office** 11'6" x 7'5" (3.5m x 2.26m)
- **Bedroom 1** 12'8" x 10'3" (3.86m x 3.12m)
- **Bedroom 2** 11'8" x 10'3" (3.56m x 3.12m)
- **Bedroom 3** 12'8" x 9'8" (3.86m x 2.95m)
- **Bedroom 4** 11'8" x 8' (3.56m x 2.44m)