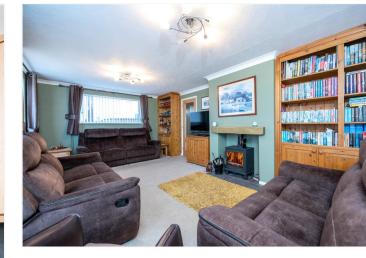

The property benefits from spacious accommodation comprising of an Entrance hall, Lounge Kitchen/Diner, Garden Room, Downstairs Cloakroom, and to the first floor a spacious landing area with Four Double Bedrooms and a Family Bathroom. To the front of the property there block payed driveway providing plenty of off road parking. To the rear there is a private

FOUR DOUBLE BEDROOMS | NEW OAK INTERNAL DOORS | OPEN PLAN KITCHEN/DINER | LOUNGE WITH LOG BURNER | NON OVERLOOKED REAR GARDEN | VIEWS OVER OPEN COUNTRYSIDE | AMPLE PARKING | CONVERTED GARAGE FOR HOME OFFICE/UTILITY | POPULAR VILLAGE LOCATION | WELL PRESENTED THROUGHOUT