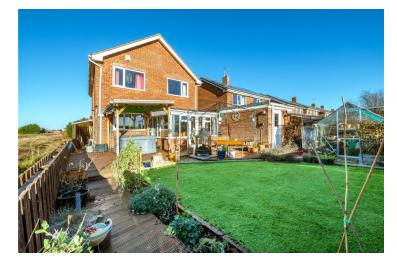

# 19 Cliffe Close, Ruskington, Sleaford, Lincolnshire, NG34 9AT £295,000 Freehold

295,000 Treenoid

Winkworth are delighted to present for sale this Four Bedroom Detached Home on an extremely generous plot in the ever popular village of Ruskington.

The property benefits from spacious accommodation comprising of an Entrance hall, Lounge Kitchen/Diner, Garden Room, Downstairs Cloakroom, and to the first floor a spacious landing area with Four Double Bedrooms and a Family Bathroom. To the front of the property there block payed driveway providing plenty of off road parking. To the rear there is a private

To the front of the property there block paved driveway providing plenty of off road parking. To the rear there is a private enclosed garden with views over the stunning countrysdie.

A viewing is highly recommended.

FOUR DOUBLE BEDROOMS | NEW OAK INTERNAL DOORS | OPEN PLAN KITCHEN/DINER | LOUNGE WITH LOG BURNER | NON OVERLOOKED REAR GARDEN | VIEWS OVER OPEN COUNTRYSIDE | AMPLE PARKING | CONVERTED GARAGE FOR HOME OFFICE/UTILITY | POPULAR VILLAGE LOCATION | WELL PRESENTED THROUGHOUT