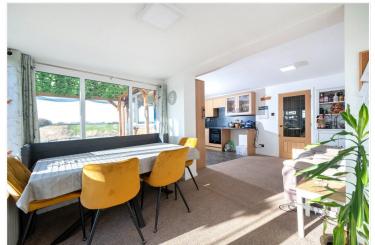

The property benefits from spacious accommodation comprising of an Entrance hall, Lounge Kitchen/Diner, Garden Room, Downstairs Cloakroom, and to the first floor a spacious landing area with Four Double Bedrooms and a Family Bathroom. To the front of the property there block payed driveway providing plenty of off road parking. To the rear there is a private

#### ACCOMMODATION

- Lounge 20'3" x 11'9" (6.17m x 3.58m)
- **Kitchen** 20'3" x 10'1" (6.17m x 3.07m)
- **Dining Room** 11'5" x 7'7" (3.48m x 2.3m)
- **Store** 7'5" x 4' (2.26m x 1.22m)
- **Utility Room** 7'5" x 5' (2.26m x 1.52m)
- **Office** 11'6" x 7'5" (3.5m x 2.26m)
- **Bedroom 1** 12'8" x 10'3" (3.86m x 3.12m)
- **Bedroom 2** 11'8" x 10'3" (3.56m x 3.12m)
- **Bedroom 3** 12'8" x 9'8" (3.86m x 2.95m)
- **Bedroom 4** 11'8" x 8' (3.56m x 2.44m)