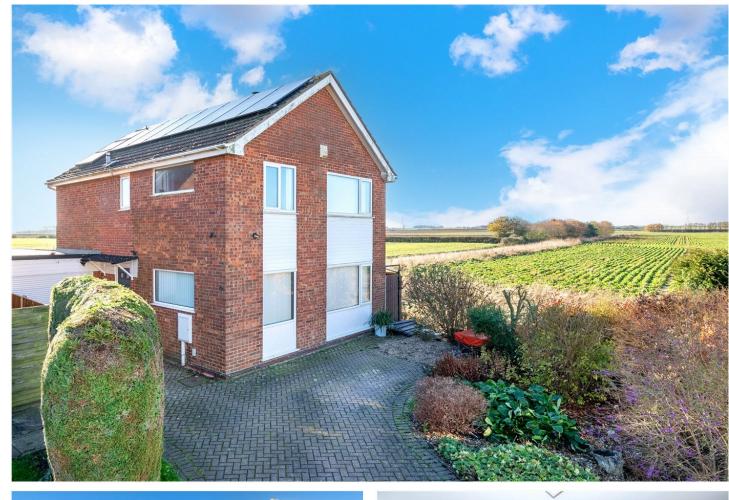

# 19 Cliffe Close, Ruskington, Sleaford, Lincolnshire, NG34 9AT £295,000 Freehold

295,000 Treenoid

Winkworth are delighted to present for sale this Four Bedroom Detached Home on an extremely generous plot in the ever popular village of Ruskington.

To the front of the property there block paved driveway providing plenty of off road parking. To the rear there is a private enclosed garden with views over the stunning countrysdie.

A viewing is highly recommended.