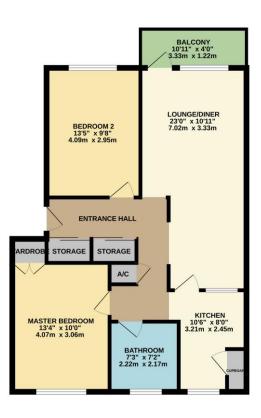

1ST FLOOR 748 sq.ft. (69.5 sq.m.) approx.

*If you are considering purchasing this property as a 'buy to let' investment, please contact a member of our Lettings team on 01202 767313 for a rental valuation* 