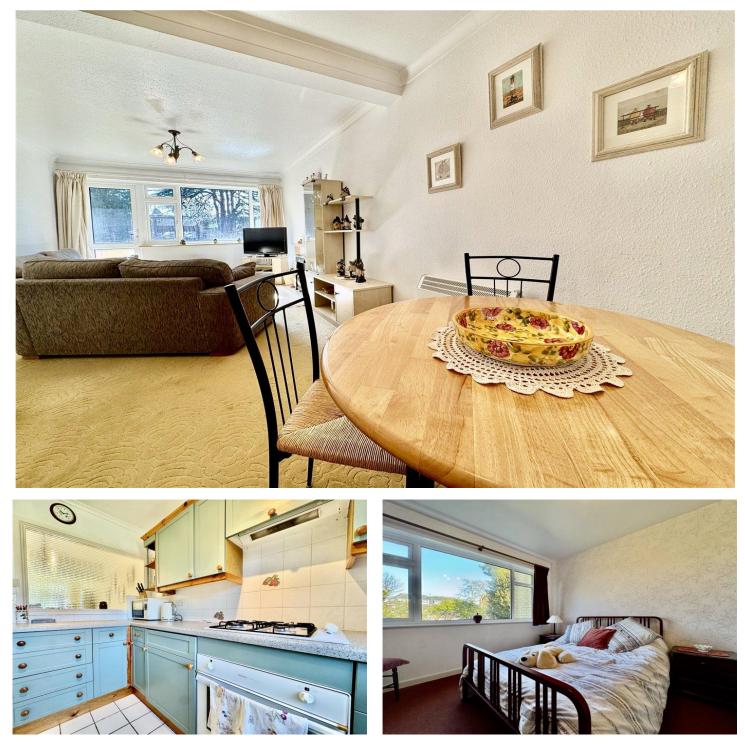

First floor | Two double bedrooms | Large lounge diner | Fitted kitchen | Modern bathroom | South facing balcony | Garage | Vacant possession

Westbourne | 01202 767633 |

## DESCRIPTION

Located in the vibrant area of Westbourne, this very good condition first floor flat offers a contemporary and spacious living space.

The property features two double bedrooms, a large lounge diner, a fitted kitchen, and a modern bathroom. Step out onto the south facing balcony to enjoy views of the surrounding area. With the added bonus of a garage, this flat is available for immediate possession.