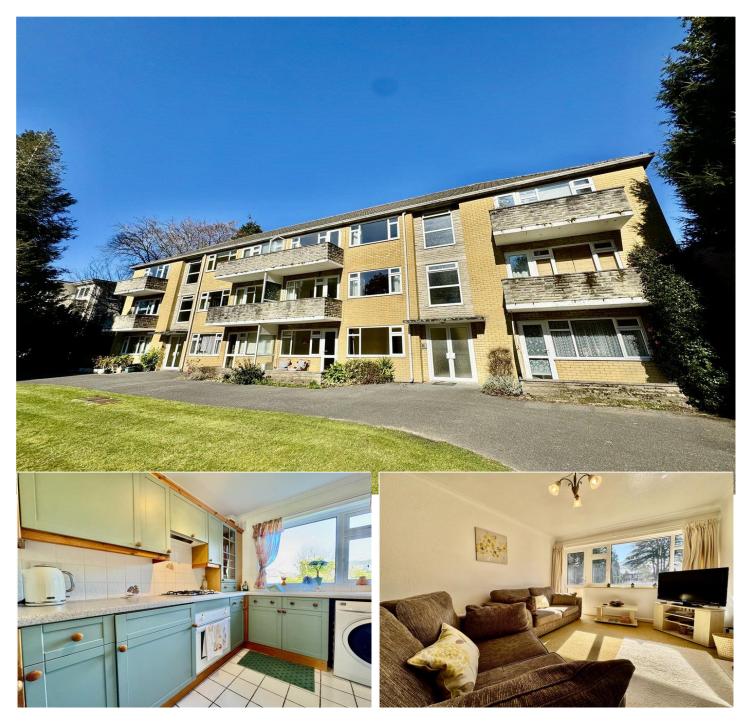

First floor | Two double bedrooms | Large lounge diner | Fitted kitchen | Modern bathroom | South facing balcony | Garage | Vacant possession

Westbourne | 01202 767633 |

## DESCRIPTION

Located in the vibrant area of Westbourne, this very good condition first floor flat offers a contemporary and spacious living space.

The property features two double bedrooms, a large lounge diner, a fitted kitchen, and a modern bathroom. Step out onto the south facing balcony to enjoy views of the surrounding area. With the added bonus of a garage, this flat is available for immediate possession.

## **AT A GLANCE**

- First floor
- Two double bedrooms
- Large lounge diner
- Fitted kitchen
- Modern bathroom
- South facing balcony
- Garage
- Vacant possession