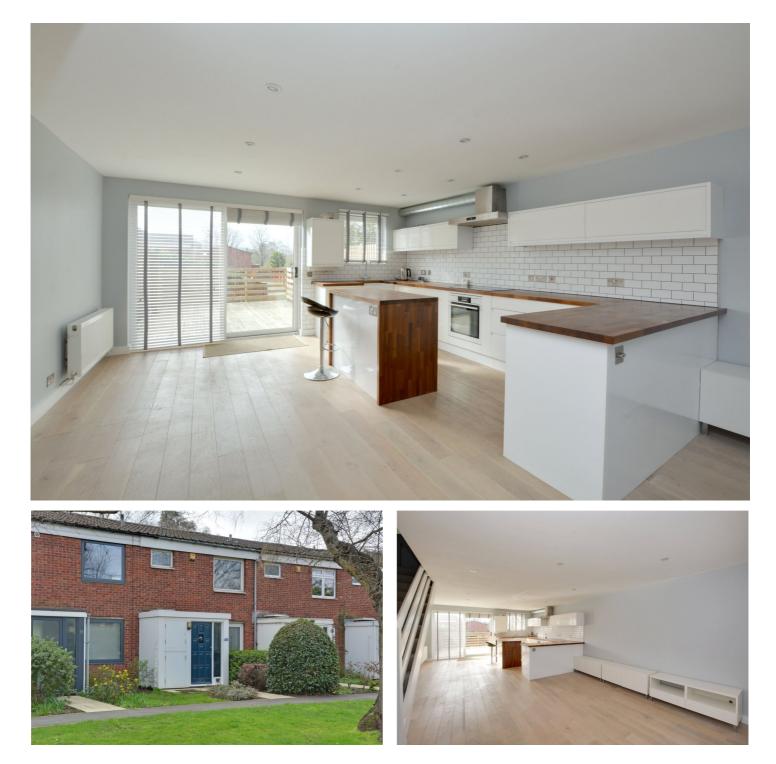

## MANOR WAY, SE3 **£2,600 PER MONTH UNFURNISHED**

## **DESCRIPTION:**

Located on the prestigious Cator Estate close to Blackheath village and rail station is this beautiful threebedroom modern house. Offered unfurnished and available from 24th April 2025, your earliest viewing is highly recommended. SORRY NOT SUITABLE FOR SHARERS