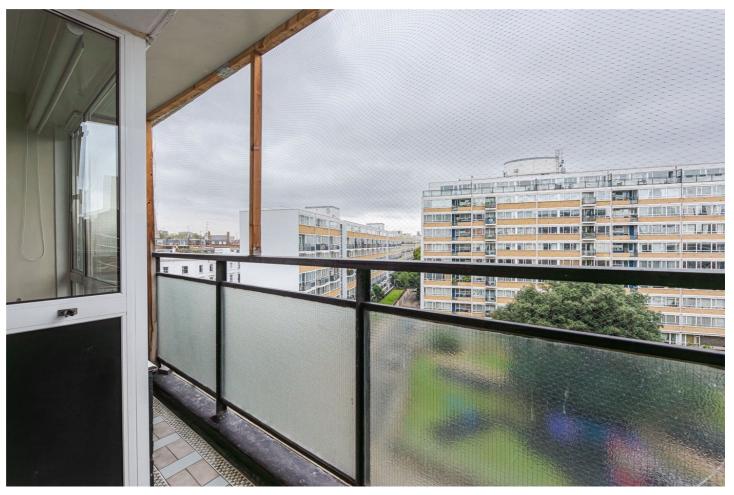

## **AT A GLANCE**

- Heating and Hot Water Included
- Reception Room
- Two Double Bedrooms
- Bathroom
- Balcony

Winkworth

## CHURCHILL GARDENS, UK, SW1V

£2,150 PER MONTH FURNISHED

A light and bright flat spaning over 600 sq ft, it comprises a reception room with space for dining, two good double bedrooms, bathroom, separate kitchen and balcony. The property is accessed via lift or stairs to the fifth floor and offered on a furnished basis. INCLUDES HOT WATER AND HEATING.

Transport links can be found via Pimlico Underground (Victoria Line, 0.5 Miles) and Victoria Station which offers a plethero of different transport methods (0.8 miles).

LZ Churchill Gardens, SW1 Approx. Gross Internal Area 663 Sq Ft - 61.59 Sq M Balcony Bedroom 12'3" x 9'3" (3.73 x 2.82m) Bedroom 15'9" x 8'11" (4.80 x 2.72m) Reception Room 15'4" x 12'8"  $(4.67 \times 3.87m)$ Kitchen 9'8" x 8'4" (2.95 x 2.54m) Fifth Floor For illustration purposes only. Not to scale.
All measurements are taken and shown at floor level.
www.r3photography.co.uk @ Photography / Floor Plans / Lease Plans / EPCs photography