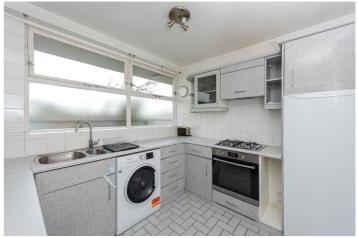

## CHURCHILL GARDENS, UK, SW1V

£2,150 PER MONTH FURNISHED

A light and bright flat spaning over 600 sq ft, it comprises a reception room with space for dining, two good double bedrooms, bathroom, separate kitchen and balcony. The property is accessed via lift or stairs to the fifth floor and offered on a furnished basis. INCLUDES HOT WATER AND HEATING.