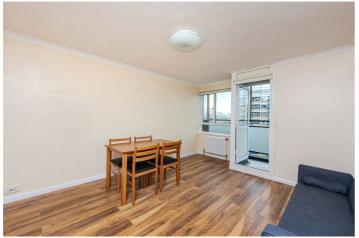

## **AT A GLANCE**

- Heating and Hot Water Included
- Reception Room
- Two Double Bedrooms
- Bathroom
- Balcony

Winkworth

## CHURCHILL GARDENS, UK, SW1V

£2,150 PER MONTH FURNISHED

A light and bright flat spaning over 600 sq ft, it comprises a reception room with space for dining, two good double bedrooms, bathroom, separate kitchen and balcony. The property is accessed via lift or stairs to the fifth floor and offered on a furnished basis. INCLUDES HOT WATER AND HEATING.