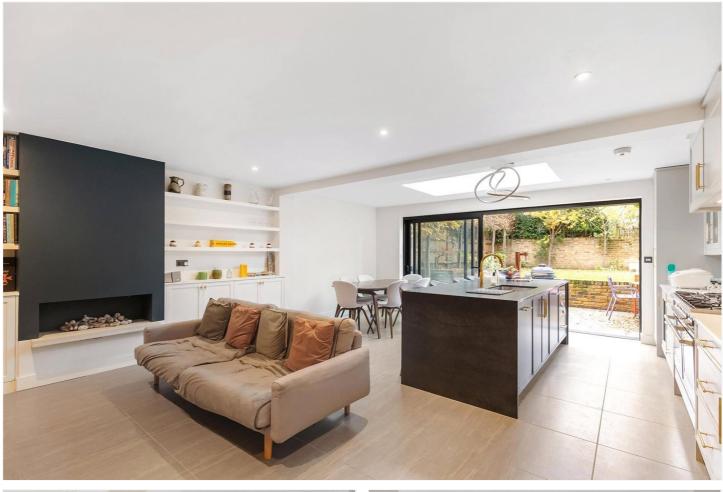

#### **DESCRIPTION:**

This low-built, lateral house is located on a quiet cul-de-sac in a highly sought after area of West Putney. Steps lead up to the entrance on the raised ground floor and a welcoming entrance hall. On the left-hand side is a grand double reception extending to circa 30 ft. Adjacent is useful study, perfect for working from home, which could also be used as a fifth bedroom. Of particular note is the newly refurbished lower ground floor which features a stunning bespoke kitchen, under floor heating and floor to ceiling sliding doors opening on to a 54 ft landscaped garden with two patios and a large lawned area. There is also a generous double bedroom with fitted wardrobes and shower room. A utility room provides extra storage and laundry space. The master bedroom is situated at the rear of the first floor, with built-in wardrobes and storage as well as a luxurious ensuite bathroom with bath and shower over. Towards the front of the house is a second spacious double bedroom and there is access to extensive eaves storage. The immediate area surrounding Spencer Walk is exceptionally well serviced by local schools including the primary schools of All Saints, St Mary's, Our Lady of Victories, the Lion House, Merlin, Prospect House and Hurlingham School secondary schools include Putney High and The Falcons.