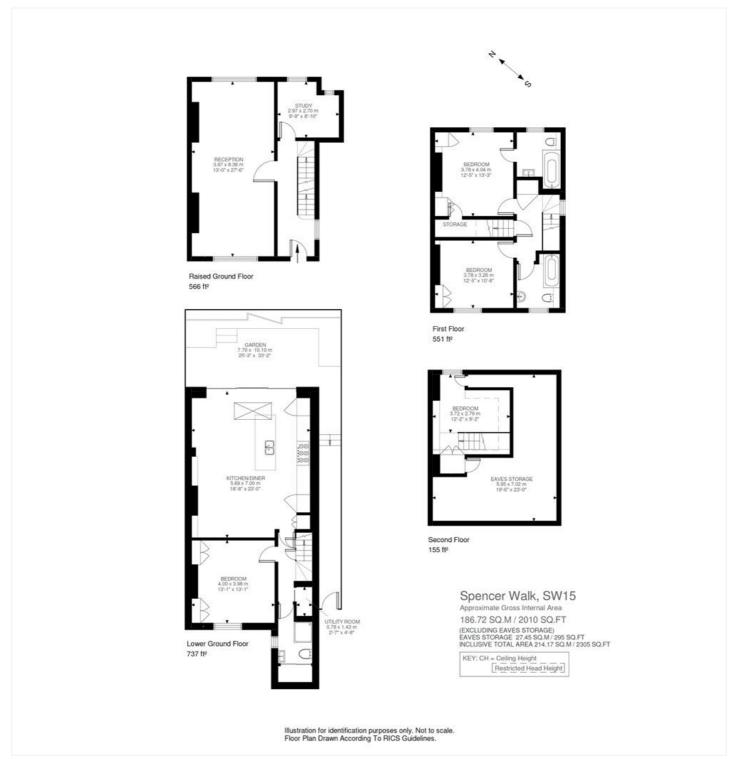

#### **DESCRIPTION:**

This low-built, lateral house is located on a quiet cul-de-sac in a highly sought after area of West Putney. Steps lead up to the entrance on the raised ground floor and a welcoming entrance hall. On the left-hand side is a grand double reception extending to circa 30 ft. Adjacent is useful study, perfect for working from home, which could also be used as a fifth bedroom. Of particular note is the newly refurbished lower ground floor which features a stunning bespoke kitchen, under floor heating and floor to ceiling sliding doors opening on to a 54 ft landscaped garden with two patios and a large lawned area. There is also a generous double bedroom with fitted wardrobes and shower room. A utility room provides extra storage and laundry space. The master bedroom is situated at the rear of the first floor, with built-in wardrobes and storage as well as a luxurious ensuite bathroom with bath and shower over. Towards the front of the house is a second spacious double bedroom and there is access to extensive eaves storage. The immediate area surrounding Spencer Walk is exceptionally well serviced by local schools including the primary schools of All Saints, St Mary's, Our Lady of Victories, the Lion House, Merlin, Prospect House and Hurlingham School secondary schools include Putney High and The Falcons.

This floorplan is for illustration purposes only and is not to scale. The position and size of doors, windows, appliances and other features are approximate.

for every step...