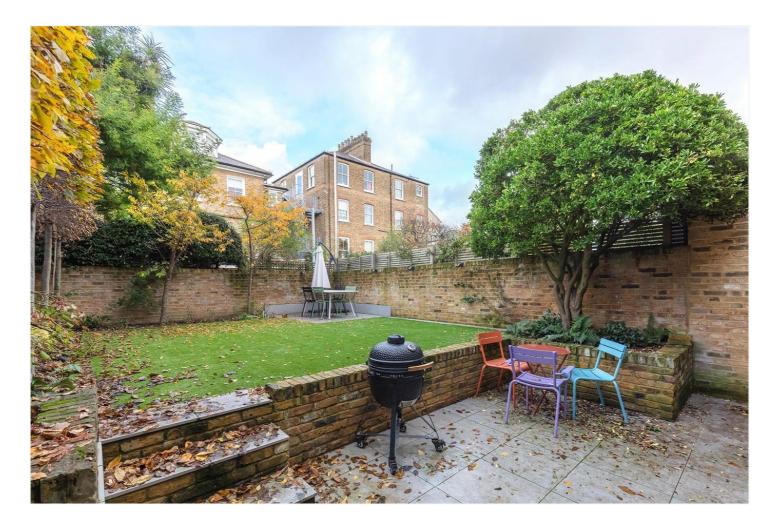

#### **DESCRIPTION:**

This low-built, lateral house is located on a quiet cul-de-sac in a highly sought after area of West Putney. Steps lead up to the entrance on the raised ground floor and a welcoming entrance hall. On the left-hand side is a grand double reception extending to circa 30 ft. Adjacent is useful study, perfect for working from home, which could also be used as a fifth bedroom. Of particular note is the newly refurbished lower ground floor which features a stunning bespoke kitchen, under floor heating and floor to ceiling sliding doors opening on to a 54 ft landscaped garden with two patios and a large lawned area. There is also a generous double bedroom with fitted wardrobes and shower room. A utility room provides extra storage and laundry space. The master bedroom is situated at the rear of the first floor, with built-in wardrobes and storage as well as a luxurious ensuite bathroom with bath and shower over. Towards the front of the house is a second spacious double bedroom and there is access to extensive eaves storage. The immediate area surrounding Spencer Walk is exceptionally well serviced by local schools including the primary schools of All Saints, St Mary's, Our Lady of Victories, the Lion House, Merlin, Prospect House and Hurlingham School secondary schools include Putney High and The Falcons.