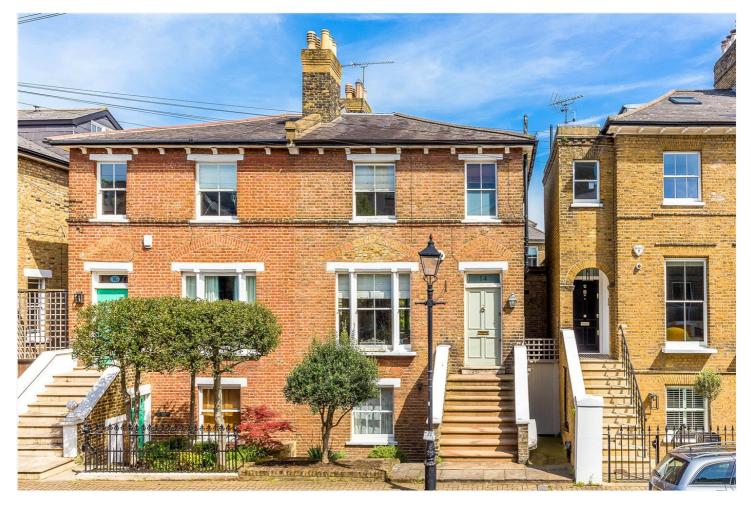

# A beautifully presented semi-detached house with 54 ft garden and flexible accommodation in Putney

Putney | 020 8877 1000 | putney@winkworth.co.uk

#### **DESCRIPTION:**

This low-built, lateral house is located on a quiet cul-de-sac in a highly sought after area of West Putney. Steps lead up to the entrance on the raised ground floor and a welcoming entrance hall. On the left-hand side is a grand double reception extending to circa 30 ft. Adjacent is useful study, perfect for working from home, which could also be used as a fifth bedroom. Of particular note is the newly refurbished lower ground floor which features a stunning bespoke kitchen, under floor heating and floor to ceiling sliding doors opening on to a 54 ft landscaped garden with two patios and a large lawned area. There is also a generous double bedroom with fitted wardrobes and shower room. A utility room provides extra storage and laundry space. The master bedroom is situated at the rear of the first floor, with built-in wardrobes and storage as well as a luxurious ensuite bathroom with bath and shower over. Towards the front of the house is a second spacious double bedroom and there is access to extensive eaves storage. The immediate area surrounding Spencer Walk is exceptionally well serviced by local schools including the primary schools of All Saints, St Mary's, Our Lady of Victories, the Lion House, Merlin, Prospect House and Hurlingham School secondary schools include Putney High and The Falcons.