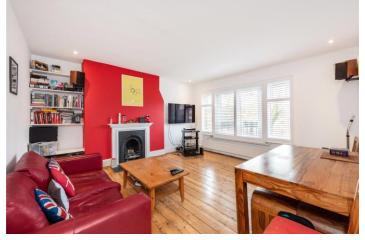

## **DESCRIPTION:**

A beautifully presented two double bedroom period conversion, occupying the entire top floor of this handsome Victorian building in Highbury. Extending to just over 70sqm, the property enjoys abundant natural light thanks to its east—west aspect, and boasts sweeping London views from the sizeable roof terrace, accessed via the landing. The accommodation comprises a generous, light-filled living room and a separate fully equipped kitchen. Both double bedrooms, situated at the rear of the property, offer ample storage and overlook the lush neighbouring gardens. A well-proportioned family bathroom completes the home, which is offered with a share of the freehold and a long lease.