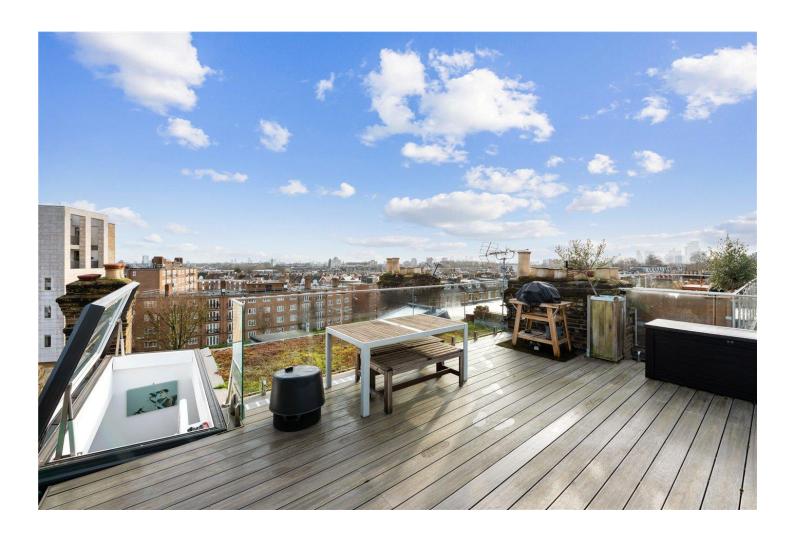

## STUNNING TWO BEDROOM TOP FLOOR FLAT WITH GORGEOUS PRIVATE ROOF TERRACE AND CITY VIEWS

Winkworth Highbury | 020 7989 7000 | highbury@winkworth.co.uk

## **DESCRIPTION:**

A beautifully presented two double bedroom period conversion, occupying the entire top floor of this handsome Victorian building in Highbury. Extending to just over 70sqm, the property enjoys abundant natural light thanks to its east—west aspect, and boasts sweeping London views from the sizeable roof terrace, accessed via the landing. The accommodation comprises a generous, light-filled living room and a separate fully equipped kitchen. Both double bedrooms, situated at the rear of the property, offer ample storage and overlook the lush neighbouring gardens. A well-proportioned family bathroom completes the home, which is offered with a share of the freehold and a long lease.