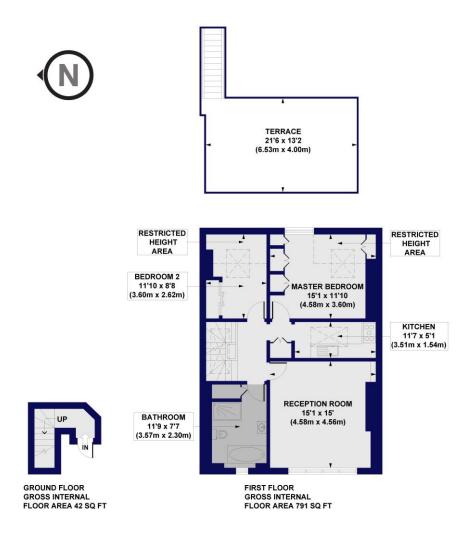

## Green Lanes, N16

Approx. Gross Internal Floor Area 833 sq. ft / 77.38 sq. m (Including Restricted Height Area) Approx. Gross Internal Floor Area 762 sq. ft / 70.76 sq. m (Excluding Restricted Height Area)

All measurements of walls, doors, windows, fittings and appliances, including their size and location, are shown as standard sizes and do not constitute any warranty or representation by the seller, their agent or CP Creative. Any intending purchaser must satisfy himself by inspection or otherwise as to the correctness of the information contained in these plans. This plan is for illustrative purposes only and should be used as such by any prospective purchasers.

Winkworth

This floorplan is for illustration purposes only and is not to scale. The position and size of doors, windows, appliances and other features are approximate.

Winkworth Highbury | 020 7989 7000 | highbury@winkworth.co.uk