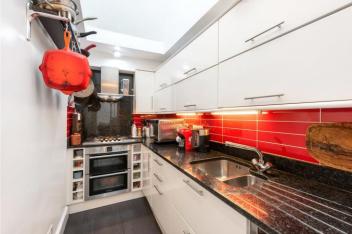

## **DESCRIPTION:**

A beautifully presented two double bedroom period conversion, occupying the entire top floor of this handsome Victorian building in Highbury. Extending to just over 70sqm, the property enjoys abundant natural light thanks to its east—west aspect, and boasts sweeping London views from the sizeable roof terrace, accessed via the landing. The accommodation comprises a generous, light-filled living room and a separate fully equipped kitchen. Both double bedrooms, situated at the rear of the property, offer ample storage and overlook the lush neighbouring gardens. A well-proportioned family bathroom completes the home, which is offered with a share of the freehold and a long lease.