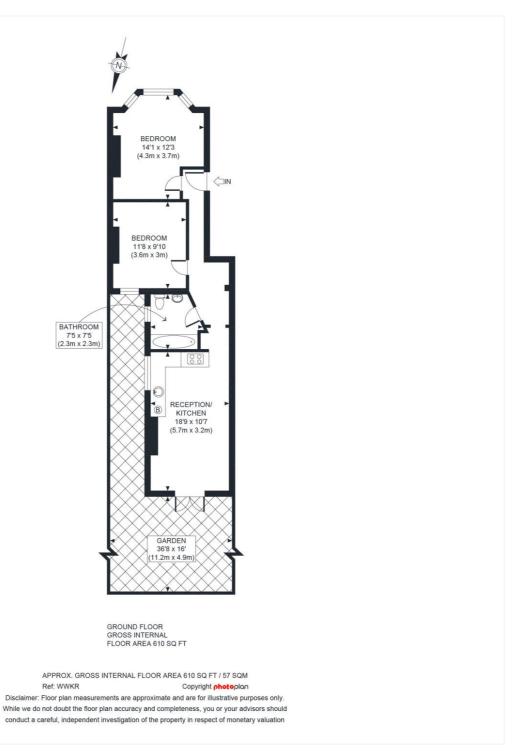

Offered furnished, available 26th April and is Professionally Managed.

Brent Council Tax Band - D

This floorplan is for illustration purposes only and is not to scale. The position and size of doors, windows, appliances and other features are approximate.