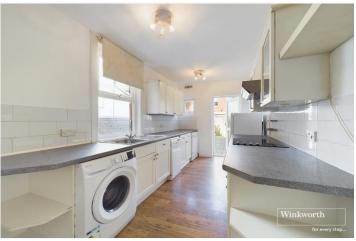

#### **DESCRIPTION:**

A well-presented two bedroom Victorian terrace house in this convenient location a mile from Reading town centre and close to a wealth of local amenities. The property has been recently decorated and new carpets fitted. Living accommodation reception rooms with original stripped comprises two floorboards and a modern fitted kitchen on the ground floor. On the first floor there are two double bedrooms both with new carpets and a generously sized bathroom with corner bath and separate shower. The property further benefits from a private terrace rear garden and is for sale with no chain complications. This well presented home would make a great first time purchase or investment.

#### AT A GLANCE

- A Two Bedroom Victorian Terrace House
- 1 Mile From Town Centre
- Redecorated Throughout
- New Carpets
- Two Reception Room
- First Floor Bathroom with Bath and Shower
- Private Rear Garden
- Permit Parking