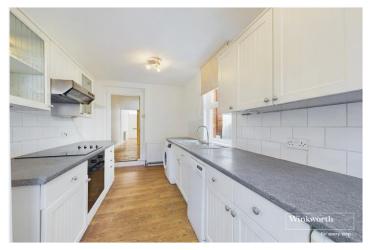

#### **DESCRIPTION:**

A well-presented two bedroom Victorian terrace house in this convenient location a mile from Reading town centre and close to a wealth of local amenities. The property has been recently decorated and new carpets fitted. Living accommodation reception rooms with original stripped comprises two floorboards and a modern fitted kitchen on the ground floor. On the first floor there are two double bedrooms both with new carpets and a generously sized bathroom with corner bath and separate shower. The property further benefits from a private terrace rear garden and is for sale with no chain complications. This well presented home would make a great first time purchase or investment.

#### AT A GLANCE

- A Two Bedroom Victorian Terrace House
- 1 Mile From Town Centre
- Redecorated Throughout
- New Carpets
- Two Reception Room
- First Floor Bathroom with Bath and Shower
- Private Rear Garden
- Permit Parking