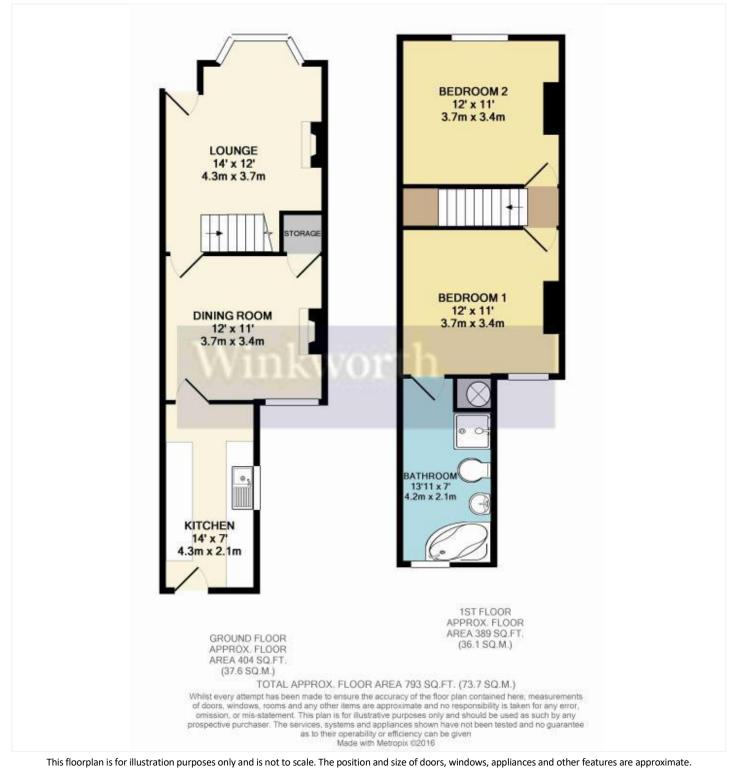

#### **DESCRIPTION:**

A well-presented two bedroom Victorian terrace house in this convenient location a mile from Reading town centre and close to a wealth of local amenities. The property has been recently decorated and new carpets fitted. Living accommodation reception rooms with original stripped comprises two floorboards and a modern fitted kitchen on the ground floor. On the first floor there are two double bedrooms both with new carpets and a generously sized bathroom with corner bath and separate shower. The property further benefits from a private terrace rear garden and is for sale with no chain complications. This well presented home would make a great first time purchase or investment.

#### AT A GLANCE

- A Two Bedroom Victorian Terrace House
- 1 Mile From Town Centre
- Redecorated Throughout
- New Carpets
- Two Reception Room
- First Floor Bathroom with Bath and Shower
- Private Rear Garden
- Permit Parking