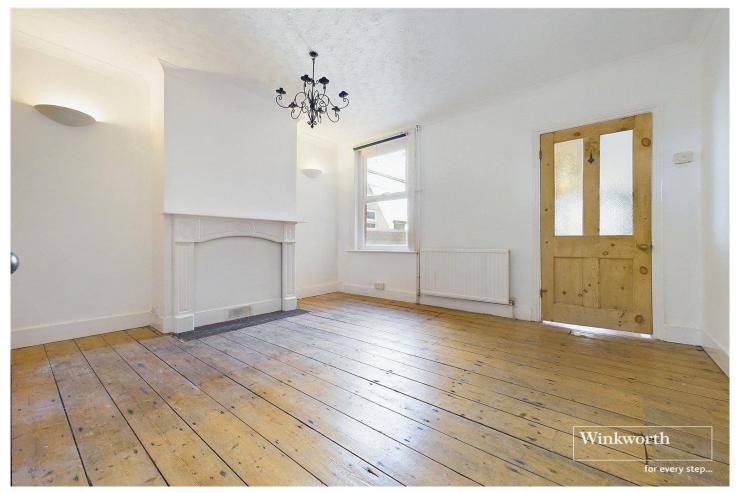

#### **DESCRIPTION:**

A well-presented two bedroom Victorian terrace house in this convenient location a mile from Reading town centre and close to a wealth of local amenities. The property has been recently decorated and new carpets fitted. Living accommodation reception rooms with original stripped comprises two floorboards and a modern fitted kitchen on the ground floor. On the first floor there are two double bedrooms both with new carpets and a generously sized bathroom with corner bath and separate shower. The property further benefits from a private terrace rear garden and is for sale with no chain complications. This well presented home would make a great first time purchase or investment.

#### AT A GLANCE

- A Two Bedroom Victorian Terrace House
- 1 Mile From Town Centre
- Redecorated Throughout
- New Carpets
- Two Reception Room
- First Floor Bathroom with Bath and Shower
- Private Rear Garden
- Permit Parking