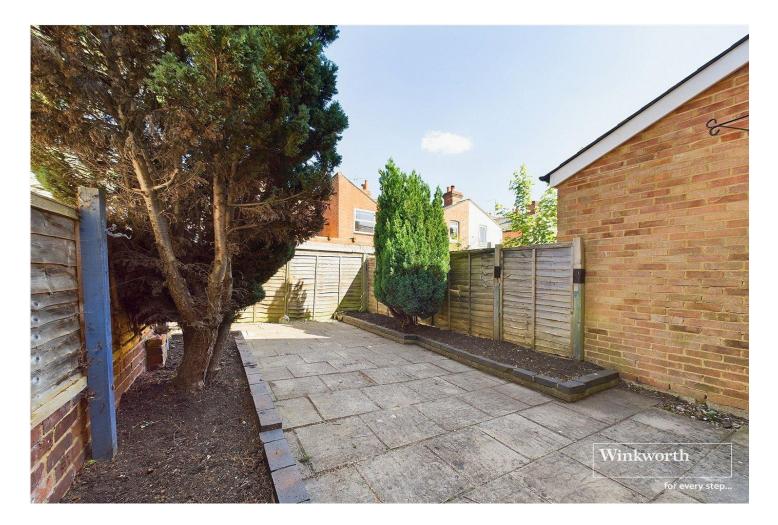

#### **DESCRIPTION:**

A well-presented two bedroom Victorian terrace house in this convenient location a mile from Reading town centre and close to a wealth of local amenities. The property has been recently decorated and new carpets fitted. Living accommodation reception rooms with original stripped comprises two floorboards and a modern fitted kitchen on the ground floor. On the first floor there are two double bedrooms both with new carpets and a generously sized bathroom with corner bath and separate shower. The property further benefits from a private terrace rear garden and is for sale with no chain complications. This well presented home would make a great first time purchase or investment.

#### AT A GLANCE

- A Two Bedroom Victorian Terrace House
- 1 Mile From Town Centre
- Redecorated Throughout
- New Carpets
- Two Reception Room
- First Floor Bathroom with Bath and Shower
- Private Rear Garden
- Permit Parking