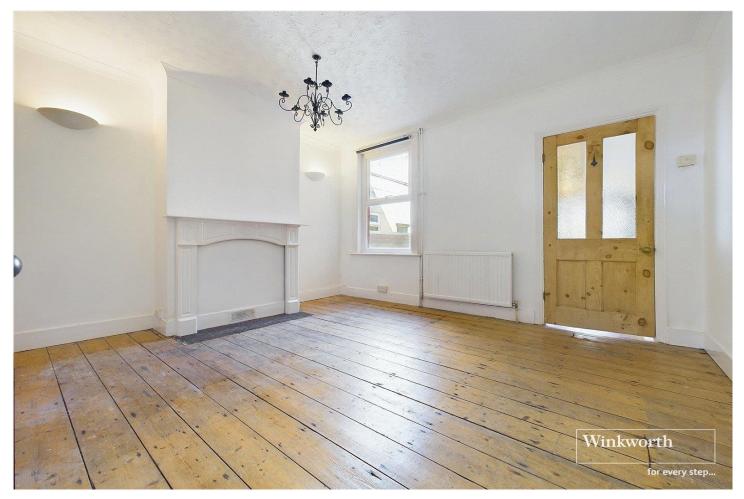

## **DESCRIPTION:**

A well-presented two bedroom Victorian terrace house in this convenient location a mile from Reading town centre and close to a wealth of local amenities. The property has been recently decorated and new carpets fitted. Living accommodation reception rooms with original stripped comprises two floorboards and a modern fitted kitchen on the ground floor. On the first floor there are two double bedrooms both with new carpets and a generously sized bathroom with corner bath and separate shower. The property further benefits from a private terrace rear garden and is for sale with no chain complications. This well presented home would make a great first time purchase or investment.

## **AT A GLANCE**

- A Two Bedroom Victorian
  Terrace House
- 1 Mile From Town Centre
- Redecorated Throughout
- New Carpets
- Two Reception Room
- First Floor Bathroom with Bath and Shower
- Private Rear Garden
- Permit Parking