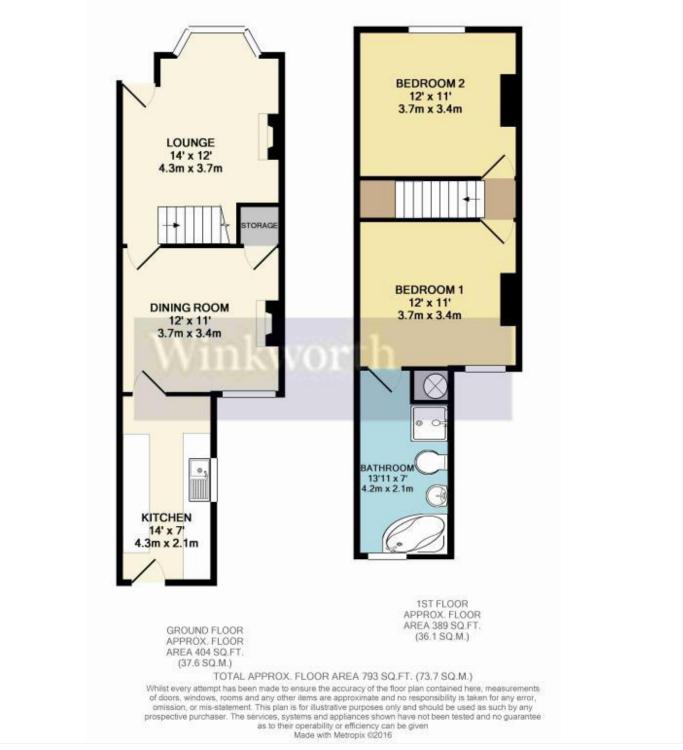

This floorplan is for illustration purposes only and is not to scale. The position and size of doors, windows, appliances and other features are approximate.

Reading | 0118 4022 300 | reading@winkworth.co.uk