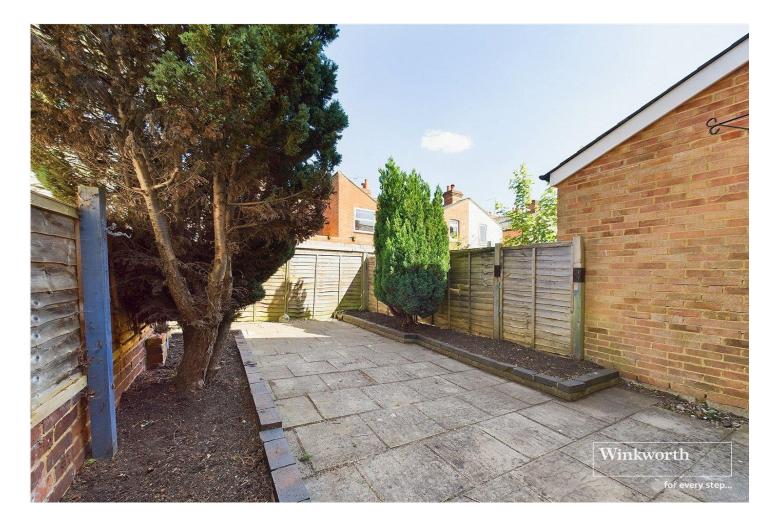

## **DESCRIPTION:**

A well-presented two bedroom Victorian terrace house in this convenient location a mile from Reading town centre and close to a wealth of local amenities. The property has been recently decorated and new carpets fitted. Living accommodation reception rooms with original stripped comprises two floorboards and a modern fitted kitchen on the ground floor. On the first floor there are two double bedrooms both with new carpets and a generously sized bathroom with corner bath and separate shower. The property further benefits from a private terrace rear garden and is for sale with no chain complications. This well presented home would make a great first time purchase or investment.

## **AT A GLANCE**

- A Two Bedroom Victorian
  Terrace House
- 1 Mile From Town Centre
- Redecorated Throughout
- New Carpets
- Two Reception Room
- First Floor Bathroom with Bath and Shower
- Private Rear Garden
- Permit Parking