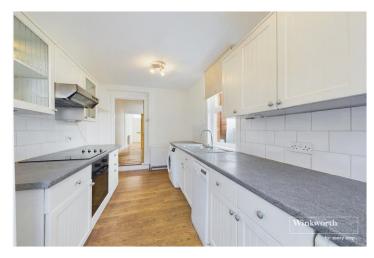

## **DESCRIPTION:**

A well-presented two bedroom Victorian terrace house in this convenient location a mile from Reading town centre and close to a wealth of local amenities. The property has been recently decorated and new carpets fitted. Living accommodation reception rooms with original stripped comprises two floorboards and a modern fitted kitchen on the ground floor. On the first floor there are two double bedrooms both with new carpets and a generously sized bathroom with corner bath and separate shower. The property further benefits from a private terrace rear garden and is for sale with no chain complications. This well presented home would make a great first time purchase or investment.

## **AT A GLANCE**

- A Two Bedroom Victorian
  Terrace House
- 1 Mile From Town Centre
- Redecorated Throughout
- New Carpets
- Two Reception Room
- First Floor Bathroom with Bath and Shower
- Private Rear Garden
- Permit Parking