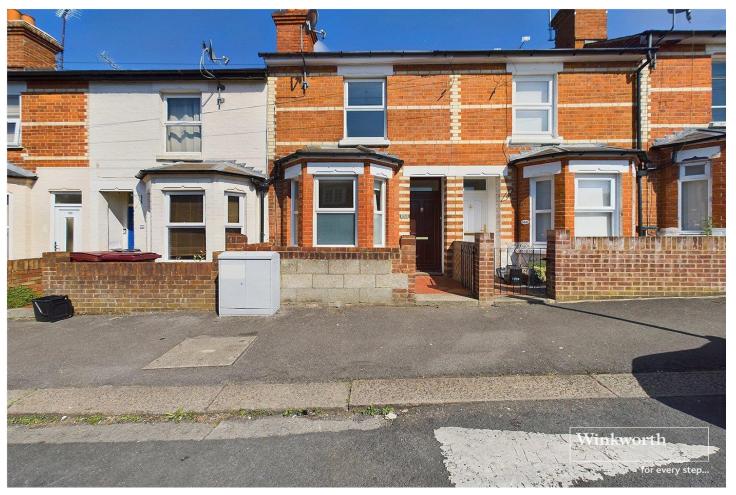

CRANBURY ROAD, BERKSHIRE, RG30 2XB OIEO £280,000 FREEHOLD

## **DESCRIPTION:**

A well-presented two bedroom Victorian terrace house in this convenient location a mile from Reading town centre and close to a wealth of local amenities. The property has been recently decorated and new carpets fitted. Living accommodation reception rooms with original stripped comprises two floorboards and a modern fitted kitchen on the ground floor. On the first floor there are two double bedrooms both with new carpets and a generously sized bathroom with corner bath and separate shower. The property further benefits from a private terrace rear garden and is for sale with no chain complications. This well presented home would make a great first time purchase or investment.

## **AT A GLANCE**

- A Two Bedroom Victorian
  Terrace House
- 1 Mile From Town Centre
- Redecorated Throughout
- New Carpets
- Two Reception Room
- First Floor Bathroom with Bath and Shower
- Private Rear Garden
- Permit Parking