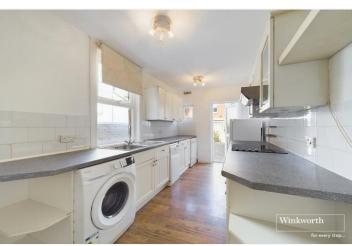

## **DESCRIPTION:**

A well-presented two bedroom Victorian terrace house in this convenient location a mile from Reading town centre and close to a wealth of local amenities. The property has been recently decorated and new carpets fitted. Living accommodation reception rooms with original stripped comprises two floorboards and a modern fitted kitchen on the ground floor. On the first floor there are two double bedrooms both with new carpets and a generously sized bathroom with corner bath and separate shower. The property further benefits from a private terrace rear garden and is for sale with no chain complications. This well presented home would make a great first time purchase or investment.

## **AT A GLANCE**

- A Two Bedroom Victorian
  Terrace House
- 1 Mile From Town Centre
- Redecorated Throughout
- New Carpets
- Two Reception Room
- First Floor Bathroom with Bath and Shower
- Private Rear Garden
- Permit Parking