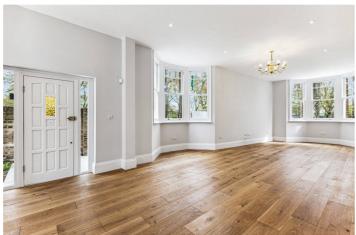

A generous living area flows through to the dining room and is complimented by contemporary hard wood flooring, and is flooded in natural light through dual aspect windows and double doors that open on to the spacious west-facing rear garden. The sizable dining kitchen offers ample space for entertaining and opens to the garden. Finished with stunning quartz worktops and kitchen island, it boasts a wealth of storage space.