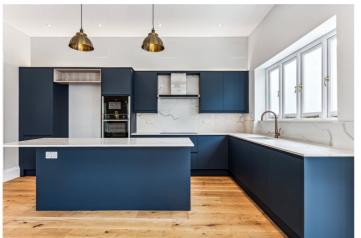

A generous living area flows through to the dining room and is complimented by contemporary hard wood flooring, and is flooded in natural light through dual aspect windows and double doors that open on to the spacious west-facing rear garden. The sizable dining kitchen offers ample space for entertaining and opens to the garden. Finished with stunning quartz worktops and kitchen island, it boasts a wealth of storage space.