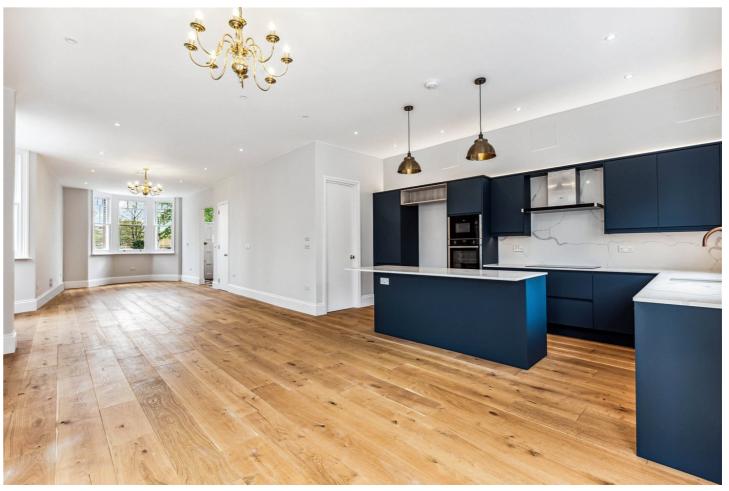

A generous living area flows through to the dining room and is complimented by contemporary hard wood flooring, and is flooded in natural light through dual aspect windows and double doors that open on to the spacious west-facing rear garden. The sizable dining kitchen offers ample space for entertaining and opens to the garden. Finished with stunning quartz worktops and kitchen island, it boasts a wealth of storage space.