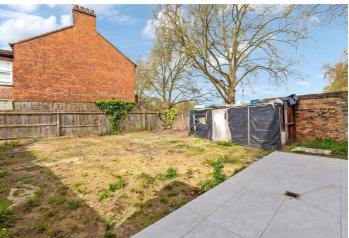

A generous living area flows through to the dining room and is complimented by contemporary hard wood flooring, and is flooded in natural light through dual aspect windows and double doors that open on to the spacious west-facing rear garden. The sizable dining kitchen offers ample space for entertaining and opens to the garden. Finished with stunning quartz worktops and kitchen island, it boasts a wealth of storage space.