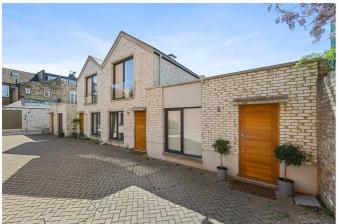

## Willow Mews, Shepherd's Bush, W12 £725,000 Freehold

A fabulous single storey freehold house with parking and electric car charger, within a private gated mews.

Reception Room | Kitchen | 2 Bedrooms | Bathroom | Garden | 818 Sq Ft | 76 Sq M | One Parking Space | Council Tax Band E | EPC Rating Band C

## **LOCATION**

Willow Mews is a private gated development running off Willow Vale, forming part of the ever popular 'Groves' area of Shepherd's Bush. Within easy reach of the area's diverse array of shops and restaurants, there are also several pubs and coffee shops close by. The outside spaces of both Wormholt and Ravenscourt Parks are just a short distance away, whilst superb transport links give easy access both in to and out of Central London. A number of well regarded schools are also close by.