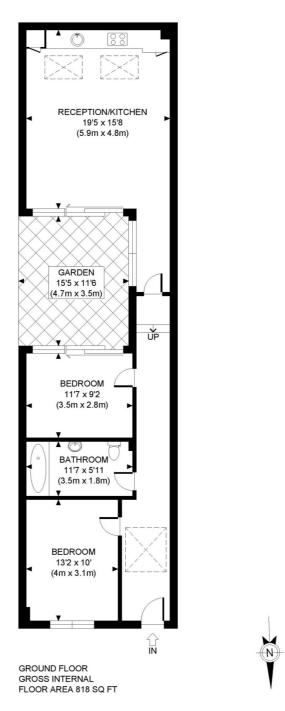

## LOCAL AUTHORITY Hammersmith & Fulham

**TENURE** Freehold.

PRICE: £725,000 Freehold

APPROX. GROSS INTERNAL FLOOR AREA: 818 SQ FT/ 76 SQM

This plan is for illustrative purposes only and should be used as such by any prospective client.

Whilst every attempt has been made to ensure the accuracy of the Floor Plan contained here, measurements of the doors, windows, rooms and any other items are approximate and no responsibility is taken for any errors, omissions, or misstatement.

The services, systems and appliances shown have not been tested and no guarantee as to the operability or efficiency can be given.

The displayed square footage is taken from the floor plans with measurements created using the Royal Institute of Chartered Surveyors' Code of Practice for Measuring. These measurements are approximate and included for illustrative purposes only. Winkworth does not make any representation as to the accuracy of these measurements and you should seek to verify them for yourself. Winkworth accept no liability for any loss you may suffer if you rely on these measurements.