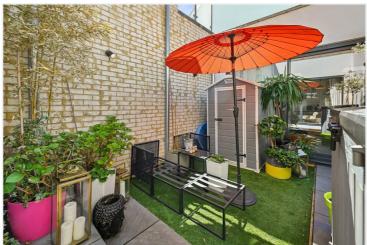

## Willow Mews, Shepherd's Bush, W12 £725,000 Freehold

A fabulous single storey freehold house with parking and electric car charger, within a private gated mews.

Reception Room | Kitchen | 2 Bedrooms | Bathroom | Garden | 818 Sq Ft | 76 Sq M | One Parking Space | Council Tax Band E | EPC Rating Band C

## **DESCRIPTION**

Offered in superb condition throughout, the property was built in 2019 and benefits from accommodation which comprises entrance hall, two double bedrooms, bathroom, open plan kitchen/reception room and courtyard garden. The property further offers off street parking, with an electric car charger.