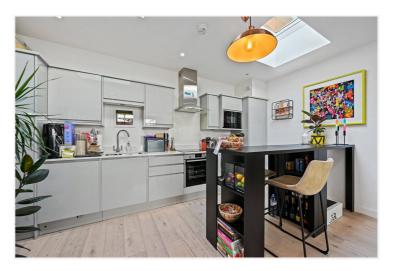

## Willow Mews, Shepherd's Bush, W12 £725,000 Freehold

A fabulous single storey freehold house with parking and electric car charger, within a private gated mews.

Reception Room | Kitchen | 2 Bedrooms | Bathroom | Garden | 818 Sq Ft | 76 Sq M | One Parking Space | Council Tax Band E | EPC Rating Band C

## **DESCRIPTION**

Offered in superb condition throughout, the property was built in 2019 and benefits from accommodation which comprises entrance hall, two double bedrooms, bathroom, open plan kitchen/reception room and courtyard garden. The property further offers off street parking, with an electric car charger.