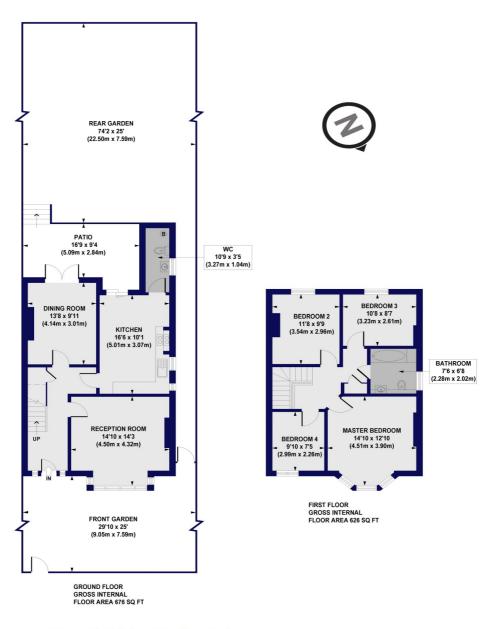

## Windsor Road, N3 Approx. Gross Internal Floor Area 1302 sq. ft / 120.94 sq. m

All measurements of walls, doors, windows, fittings and appliances, including their size and location, are shown as standard sizes and do not constitute any warranty or representation by the seller, their agent or CP Creative. Any intending purchaser must satisfy himself by inspection or otherwise as to the correctness of the information contained in these plans. This plan is for illustrative purposes only and should be used as such by any prospective purchasers.