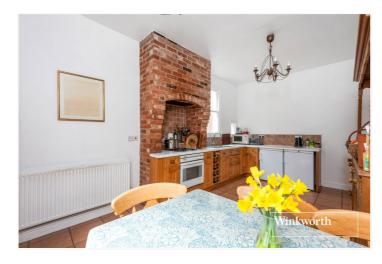

## **DESCRIPTION:**

A well-presented semi-detached family home set in the desirable area of Church End Finchley, within close proximity of Windsor Open Space and Dolllis Valley Greenwalk. This lovely family home requires some updating but has a vast amount of potential to extend (stpp). Currently comprising of two reception rooms, an eat-in kitchen and a downstairs cloakroom to the ground floor with four spacious bedrooms and family bathroom to the first floor. Further benefits include a South facing mature rear garden with patio area and potential to create off street parking to the front exterior (stpp). This is truly a wonderful family home and an internal viewing is highly recommended!

## **AT A GLANCE**

- Prime Church End location
- Semi-detached House
- Two reception rooms
- Eat-in Kitchen
- Four bedrooms
- South Facing Rear Garden & Patio area
- Requires updating
- Potential to extend (stpp)