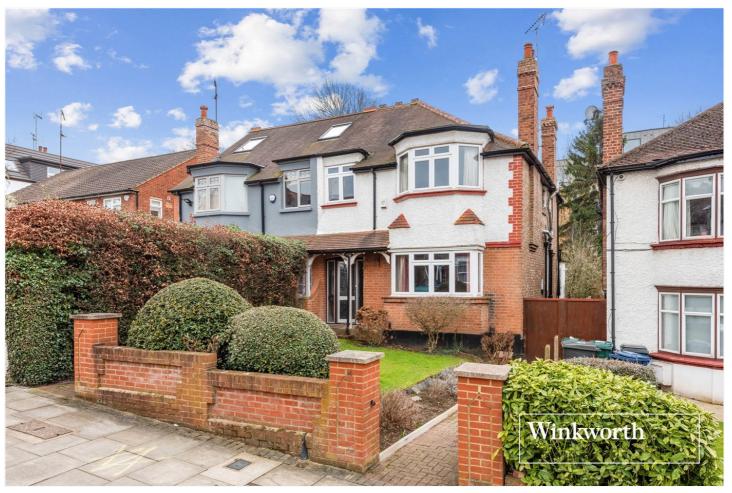

WINDSOR ROAD, FINCHLEY, LONDON, N3 £1,250,000 FREEHOLD

A WELL-PRESENTED FOUR BEDROOM SEMI-DETACHED HOUSE SET ON A MUCH SOUGHT-AFTER ROAD

Finchley | 020 8349 3388 | finchley@winkworth.co.uk

## **DESCRIPTION:**

A well-presented semi-detached family home set in the desirable area of Church End Finchley, within close proximity of Windsor Open Space and Dolllis Valley Greenwalk. This lovely family home requires some updating but has a vast amount of potential to extend (stpp). Currently comprising of two reception rooms, an eat-in kitchen and a downstairs cloakroom to the ground floor with four spacious bedrooms and family bathroom to the first floor. Further benefits include a South facing mature rear garden with patio area and potential to create off street parking to the front exterior (stpp). This is truly a wonderful family home and an internal viewing is highly recommended!

## **AT A GLANCE**

- Prime Church End location
- Semi-detached House
- Two reception rooms
- Eat-in Kitchen
- Four bedrooms
- South Facing Rear Garden & Patio area
- Requires updating
- Potential to extend (stpp)