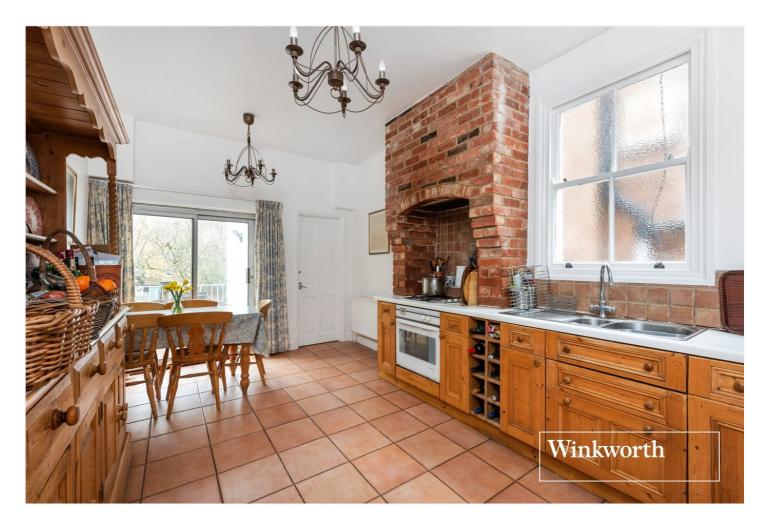

## **DESCRIPTION:**

A well-presented semi-detached family home set in the desirable area of Church End Finchley, within close proximity of Windsor Open Space and Dolllis Valley Greenwalk. This lovely family home requires some updating but has a vast amount of potential to extend (stpp). Currently comprising of two reception rooms, an eat-in kitchen and a downstairs cloakroom to the ground floor with four spacious bedrooms and family bathroom to the first floor. Further benefits include a South facing mature rear garden with patio area and potential to create off street parking to the front exterior (stpp). This is truly a wonderful family home and an internal viewing is highly recommended!

## **AT A GLANCE**

- Prime Church End location
- Semi-detached House
- Two reception rooms
- Eat-in Kitchen
- Four bedrooms
- South Facing Rear Garden & Patio area
- Requires updating
- Potential to extend (stpp)