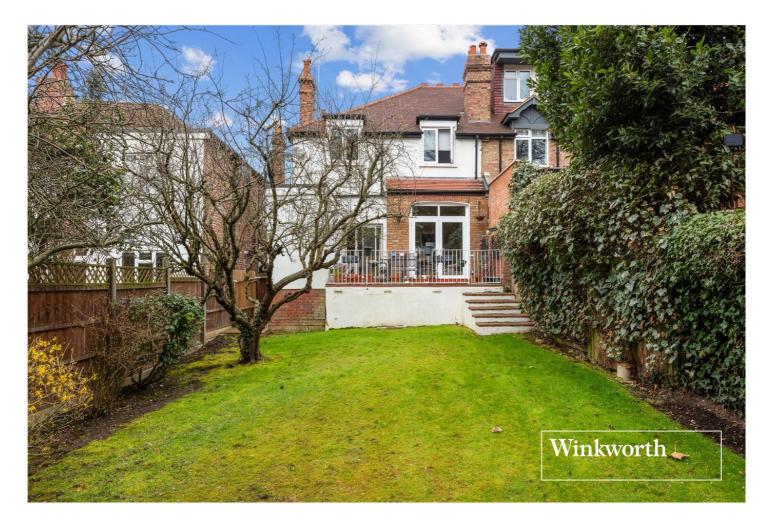

## **DESCRIPTION:**

A well-presented semi-detached family home set in the desirable area of Church End Finchley, within close proximity of Windsor Open Space and Dolllis Valley Greenwalk. This lovely family home requires some updating but has a vast amount of potential to extend (stpp). Currently comprising of two reception rooms, an eat-in kitchen and a downstairs cloakroom to the ground floor with four spacious bedrooms and family bathroom to the first floor. Further benefits include a South facing mature rear garden with patio area and potential to create off street parking to the front exterior (stpp). This is truly a wonderful family home and an internal viewing is highly recommended!

## **AT A GLANCE**

- Prime Church End location
- Semi-detached House
- Two reception rooms
- Eat-in Kitchen
- Four bedrooms
- South Facing Rear Garden & Patio area
- Requires updating
- Potential to extend (stpp)