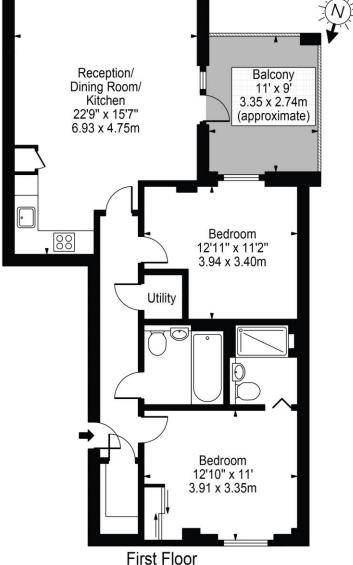

## Dauphine House, W3 Approx. Gross Internal Area 800 Sq Ft - 74.32 Sq M

For Illustration Purposes Only - Not To Scale Floor Plan by Mira Nikolova Photography

This floor plan should be used as a general outline for guidance only and does not constitute in whole or in part an offer or contract.

Any intending purchaser or lessee should satisfy themselves by inspection, searches, enquiries and full survey as to the correctness of each statement.

Any areas, measurements or distances quoted are approximate and should not be used to value a property or be the basis of any sale or let.

This floorplan is for illustration purposes only and is not to scale. The position and size of doors, windows, appliances and other features are approximate.

Ealing & Acton | 0208 896 0123 | ealing@winkworth.co.uk