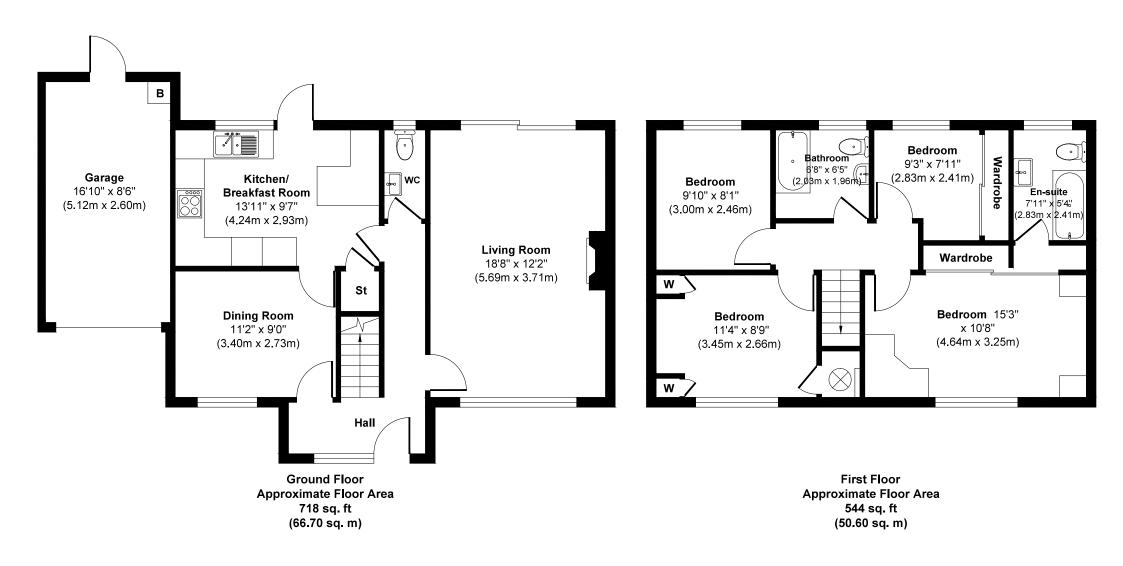

## **Clifton Gardens**

Approx. Gross Internal Floor Area 1262 sq. ft / 117.30 sq. m

Illustration for identification purposes only, measurements approximate and not to scale.