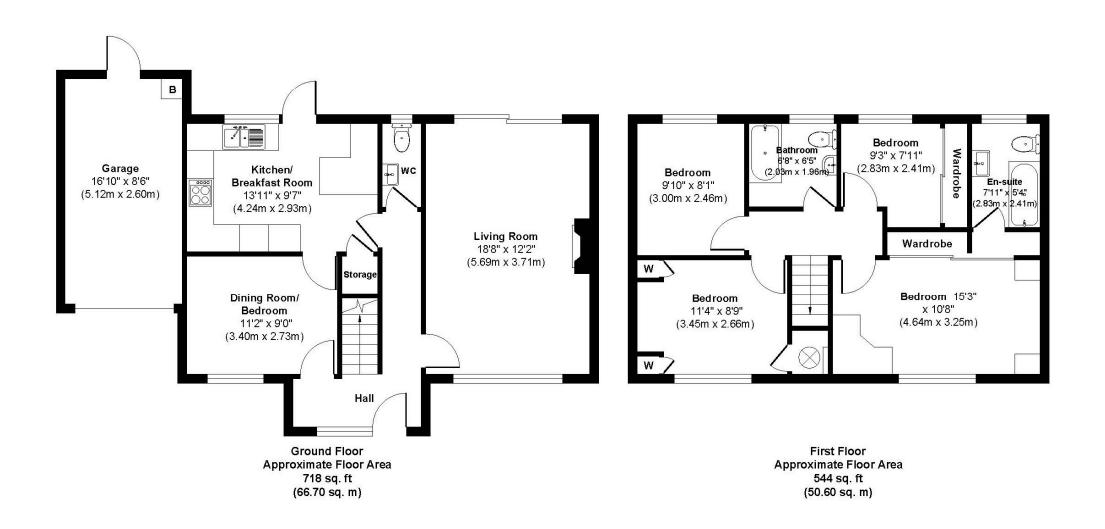

## **Clifton Gardens**

Approx. Gross Internal Floor Area 1262 sq. ft / 117.30 sq. m

Illustration for identification purposes only, measurements approximate and not to scale.