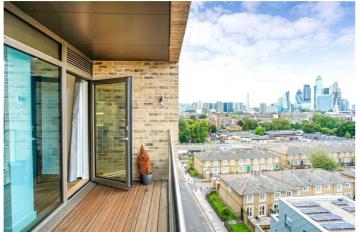

## **DESCRIPTION:**

\*EWS1 COMPLIANT – A1 RATING\* A magnificent studio apartment positioned on the sixth floor of this popular modern block in E1 overlooking The City skyline.

Standing close to 400 sq. ft., the property has been tastefully built and features floor to ceiling, West facing windows which floods the property with natural light and provides views of the City skyline. The well-proportioned living room/bedroom opens out onto a spacious balcony with the kitchen recessed towards the rear corner. This larger than average studio includes underfloor heating, built in storage and is spacious enough to create separation between the living area and bedroom, and is finished with a modern family bathroom and a spacious utility cupboard.

Vega House also benefits from cycle storage, secure fob access and a communal private roof terrace offering amazing views of the London skyline.

The property is in an ideal location with an array of local amenities on Bethnal Green Road as well the boutique shops, cafes, bars and restaurants on Brick Lane, Spitalfields Market, Redchurch Street, Shoreditch High Street, Columbia Road, and Broadway Market. You have fantastic transport links with the new Elizabeth line only being 0.5 miles away at Whitechapel Station, offering easy access to Bond Street, Tottenham Court Road, Canary Wharf and Heathrow Airport. Also close by are Bethnal Green and Shoreditch High Street overground stations, as well as Bethnal Green, Liverpool Street, Aldgate and Aldgate East underground stations.