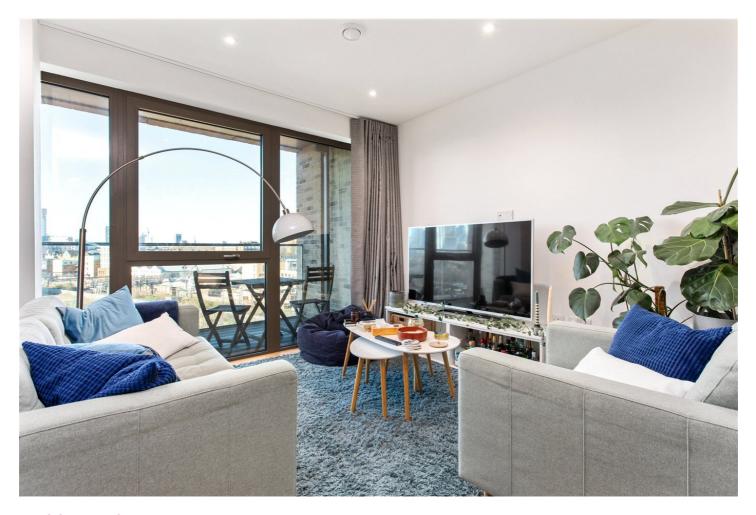

## **DESCRIPTION:**

\*EWS1 COMPLIANT – A1 RATING\* A magnificent studio apartment positioned on the sixth floor of this popular modern block in E1 overlooking The City skyline.

Standing close to 400 sq. ft., the property has been tastefully built and features floor to ceiling, West facing windows which floods the property with natural light and provides views of the City skyline. The well-proportioned living room/bedroom opens out onto a spacious balcony with the kitchen recessed towards the rear corner. This larger than average studio includes underfloor heating, built in storage and is spacious enough to create separation between the living area and bedroom, and is finished with a modern family bathroom and a spacious utility cupboard.

Vega House also benefits from cycle storage, secure fob access and a communal private roof terrace offering amazing views of the London skyline.

The property is in an ideal location with an array of local amenities on Bethnal Green Road as well the boutique shops, cafes, bars and restaurants on Brick Lane, Spitalfields Market, Redchurch Street, Shoreditch High Street, Columbia Road, and Broadway Market. You have fantastic transport links with the new Elizabeth line only being 0.5 miles away at Whitechapel Station, offering easy access to Bond Street, Tottenham Court Road, Canary Wharf and Heathrow Airport. Also close by are Bethnal Green and Shoreditch High Street overground stations, as well as Bethnal Green, Liverpool Street, Aldgate and Aldgate East underground stations.