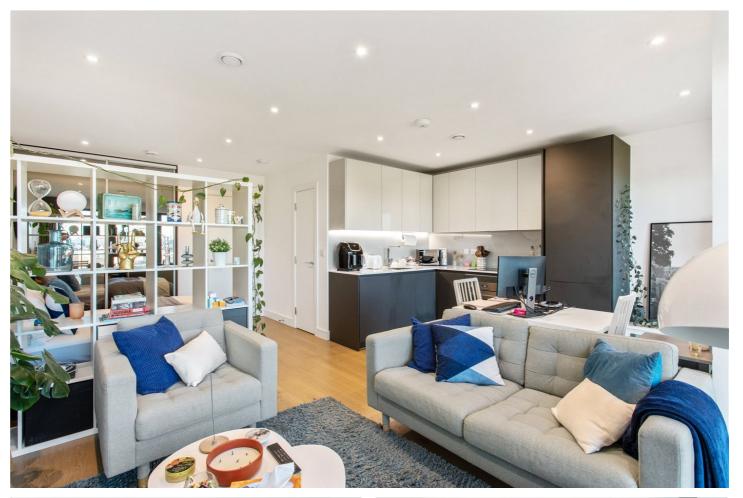

## **DESCRIPTION:**

\*EWS1 COMPLIANT – A1 RATING\* A magnificent studio apartment positioned on the sixth floor of this popular modern block in E1 overlooking The City skyline.

Standing close to 400 sq. ft., the property has been tastefully built and features floor to ceiling, West facing windows which floods the property with natural light and provides views of the City skyline. The well-proportioned living room/bedroom opens out onto a spacious balcony with the kitchen recessed towards the rear corner. This larger than average studio includes underfloor heating, built in storage and is spacious enough to create separation between the living area and bedroom, and is finished with a modern family bathroom and a spacious utility cupboard.

Vega House also benefits from cycle storage, secure fob access and a communal private roof terrace offering amazing views of the London skyline.

The property is in an ideal location with an array of local amenities on Bethnal Green Road as well the boutique shops, cafes, bars and restaurants on Brick Lane, Spitalfields Market, Redchurch Street, Shoreditch High Street, Columbia Road, and Broadway Market. You have fantastic transport links with the new Elizabeth line only being 0.5 miles away at Whitechapel Station, offering easy access to Bond Street, Tottenham Court Road, Canary Wharf and Heathrow Airport. Also close by are Bethnal Green and Shoreditch High Street overground stations, as well as Bethnal Green, Liverpool Street, Aldgate and Aldgate East underground stations.