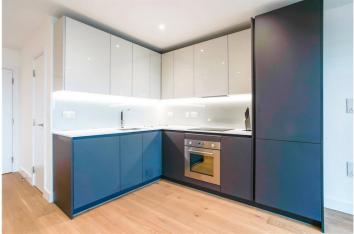

## **DESCRIPTION:**

\*EWS1 COMPLIANT – A1 RATING\* A magnificent studio apartment positioned on the sixth floor of this popular modern block in E1 overlooking The City skyline.

Standing close to 400 sq. ft., the property has been tastefully built and features floor to ceiling, West facing windows which floods the property with natural light and provides views of the City skyline. The well-proportioned living room/bedroom opens out onto a spacious balcony with the kitchen recessed towards the rear corner. This larger than average studio includes underfloor heating, built in storage and is spacious enough to create separation between the living area and bedroom, and is finished with a modern family bathroom and a spacious utility cupboard.