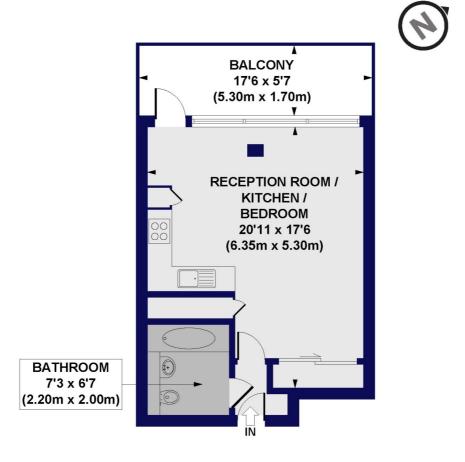

## Vega House, Hemming Street, E1 Approx. Gross Internal Floor Area 387 sq. ft / 35.94 sq. m

SIXTH FLOOR

All measurements of walls, doors, windows, fittings and appliances, including their size and location, are shown as standard sizes and do not constitute any warranty or representation by the seller, their agent or CP Creative. Any Intending purchaser must satisfy himself by Inspection otherwise as to the correctness of the information contained in these pla This plan is for illustrative purposes only and should be used as such by any prospective purchasers.

Winkworth

This floorplan is for illustration purposes only and is not to scale. The position and size of doors, windows, appliances and other features are approximate.

Shoreditch | 020 7749 7650 | shoreditch@winkworth.co.uk