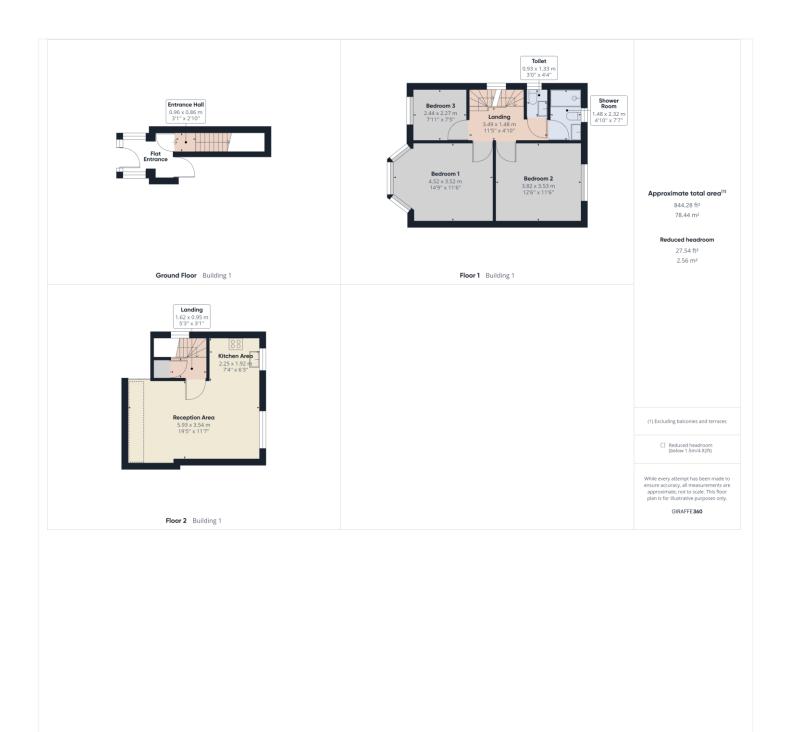

for every step...

for every step...

This floorplan is for illustration purposes only and is not to scale. The position and size of doors, windows, appliances and other features are approximate.

Tenure: Leasehold

Term: 903 year and 10 months

Council Tax Band: E - Brent

Where no figures are shown, we have been unable to ascertain the information. All figures that are shown were correct at the time of printing.

Kingsbury | 020 8204 0000 | kingsbury@winkworth.co.uk