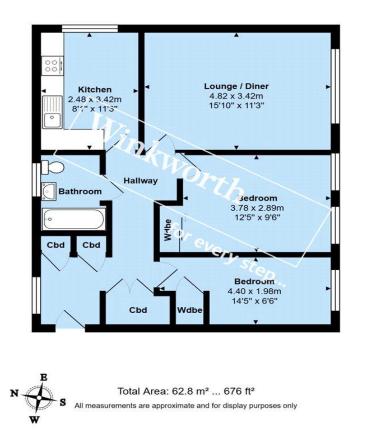

# Description:

A bright, modern and very well presented two bedroom first floor flat (no lift) in this superb location, between Highcliffe beach and village.

Spacious entrance hall with generous range of storage cupboards.

Good sized living/dining room with large picture window enjoying an attractive outlook onto the well maintained garden areas.

Kitchen is well fitted with a range of wall and base units. There is space and plumbing for all kitchen white goods and appliances.

There are two bedrooms both with fitted cupboards, the principal bedroom is a good size double bedroom.

The shower room has a modern suite with electric shower over bath.

Garage in block with visitors parking space.

### Summary:

- A modern first floor apartment (no lift)
- Two bedrooms
- Fitted kitchen/breakfast room
- Bathroom
- Reception room
- Garage in a block
- Visitors parking space
- BCP Council tax band C