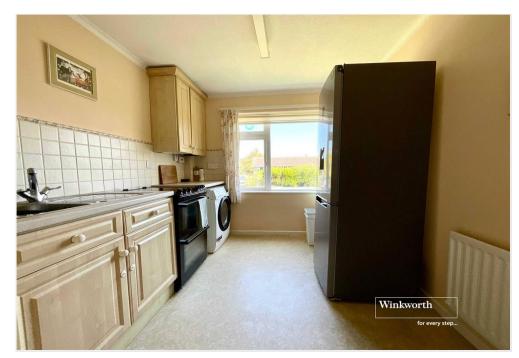

Good sized living/dining room with large picture window enjoying an attractive outlook onto the well maintained garden areas.

Kitchen is well fitted with a range of wall and base units. There is space and plumbing for all kitchen white goods and appliances.