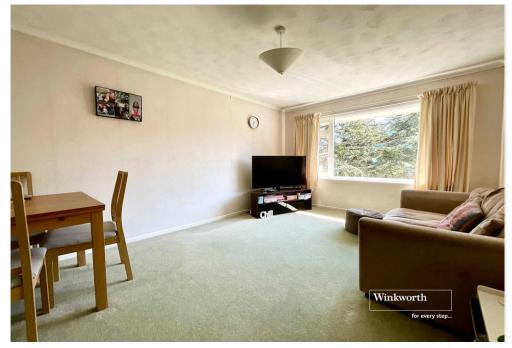

Good sized living/dining room with large picture window enjoying an attractive outlook onto the well maintained garden areas.

Kitchen is well fitted with a range of wall and base units. There is space and plumbing for all kitchen white goods and appliances.