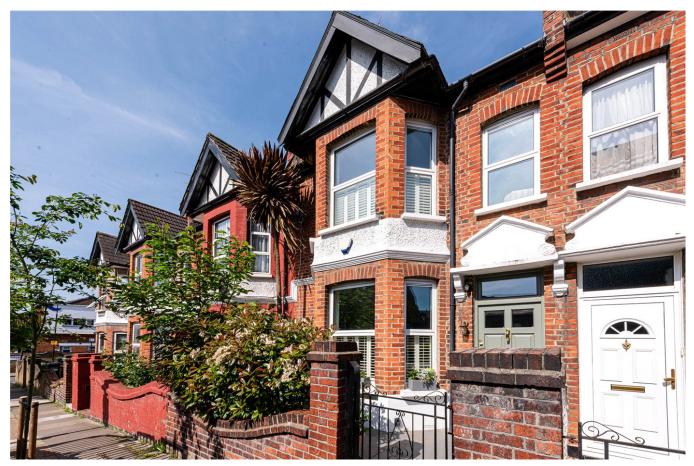

TRENMAR GARDENS, LONDON, NW10 **£975,000 FREEHOLD** 

A LOVELY FOUR BEDROOM FAMILY HOME CLOSE TO AMENITIES AND TRANSPORT AT KENSAL GREEN STATION ON THE BAKERLOO AND LONDON OVERGROUND LINES.

Kensal Rise & Queens Park | 0208 960 4947 | kensalrise@winkworth.co.uk

## **LOCATION:**

Trenmar Gardens is a more affordable alternative to the expensive Kensal Rise houses and we believe offers that last opportunity to secure a freehold family house for this sort of budget within the area. Transport links are excellent with Kensal Green station having the Bakerloo and London Overground lines into town. This location also gives easy access to the A40 in and out of London. Most locals will gravitate towards College Road or Chamberlayne Road which both have a fantastic gastro pub and shopping facilities but there is also a range of local shops on Harrow Road if a pint of milk is needed including a Coop and a wonderful Persian restaurant called Behesht which is a true hidden gem. If it's green spaces you're looking for then there are three fantastic parks frequented by locals. Roundwood Park, King Edwards and Queens Park are all easily accessed from this location.