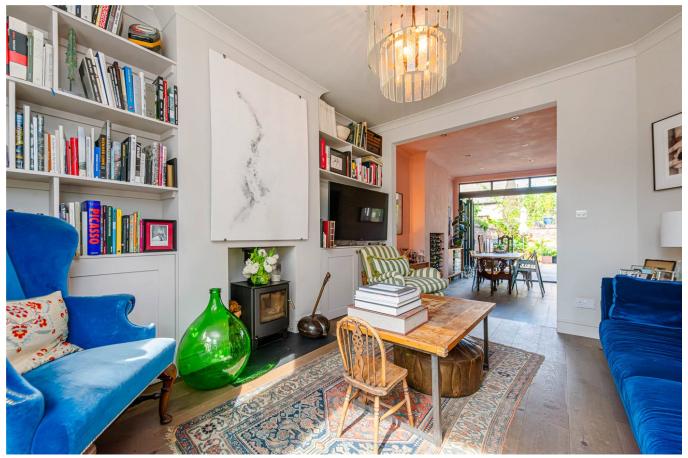

## **DESCRIPTION:**

This wonderful family home has accommodation arranged over three floors including a loft conversion which houses a guest double bedroom, serviced by its own separate bathroom. On the first floor buyers will find two further double bedrooms, a smaller single room (making four bedrooms in total) and a family bathroom. Downstairs, leading in from the hallway the original two reception rooms have been opened up to create a lovely entertaining space all leading to the west facing garden at the rear. A modern fitted kitchen is located just off the rear of this room and the layout works really well for entertaining and family days at home. The property is in excellent condition throughout having been renovated and very well maintained by the current owners.