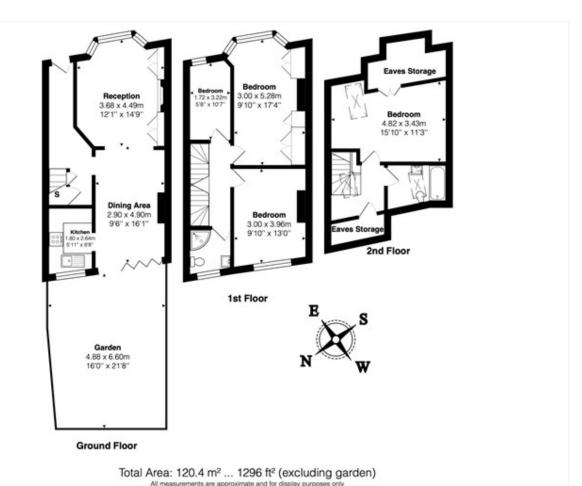

## **DESCRIPTION:**

This wonderful family home has accommodation arranged over three floors including a loft conversion which houses a guest double bedroom, serviced by its own separate bathroom. On the first floor buyers will find two further double bedrooms, a smaller single room (making four bedrooms in total) and a family bathroom. Downstairs, leading in from the hallway the original two reception rooms have been opened up to create a lovely entertaining space all leading to the west facing garden at the rear. A modern fitted kitchen is located just off the rear of this room and the layout works really well for entertaining and family days at home. The property is in excellent condition throughout having been renovated and very well maintained by the current owners.

Winkworth

This floorplan is for illustration purposes only and is not to scale. The position and size of doors, windows, appliances and other features are approximate.

Kensal Rise & Queens Park | 0208 960 4947 | kensalrise@winkworth.co.uk