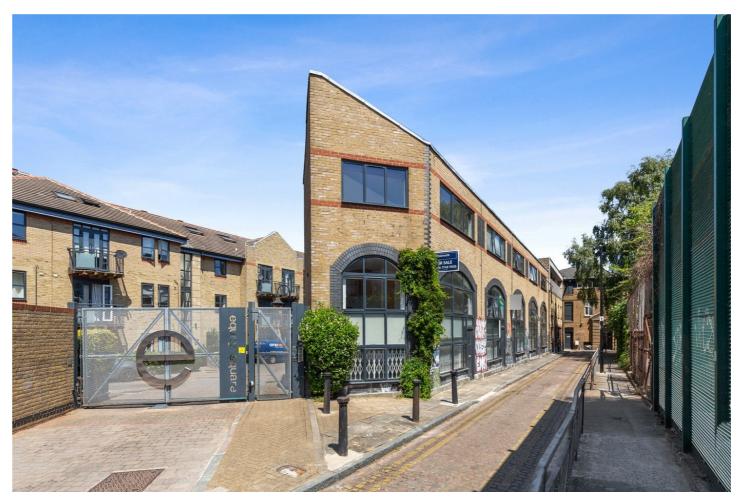

## **DESCRIPTION:**

Rare to the market is this stunning bright and spacious two-bedroom end of terrace property that is located in the heart of Shoreditch. The property is a live/work unit and is split over three floors. On the ground floor there is a large double bedroom and an adjoining separate toilet room. The top floor includes a large double bedroom with incredible vaulted ceilings and a mezzanine storage area, and family bathroom. The middle floor has a large open plan kitchen, dining and living areas with embedded fridge, freezer and washing machine. The top floor of the house offers amazing views of the City skyline and the property further benefits from being on a quiet one road street facing an open playground with plenty of sunlight (South and West). Further benefits include a separate entrance to the property from the rear of the property in a secure gated development where free weekend car parking is possible, visitors' all-time parking and bicycle safe storage available.

Shacklewell Street is enviably located with Shoreditch High Street, Bethnal Green and Hoxton overground close by. Liverpool Street, Bethnal Green and Old Street underground stations are also within easy walking distance. The City is also close by. You are also in close proximity to Brick Lane, Columbia Road and Spitalfields Market offering a vast array of local amenities, boutique shops, cafes, bars, pop-ups and restaurants.